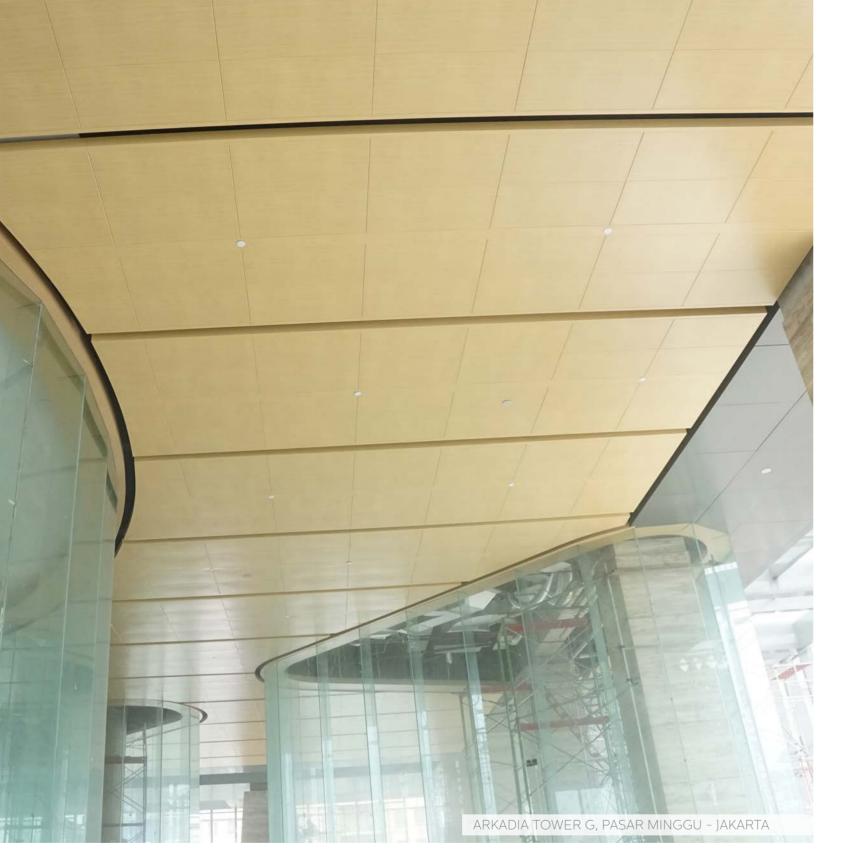

## PANELLUX® METAL CEILING SNAP IN

PANELLUX® Metal Ceiling Snap In is easy to install and provides a functional look towards your ceiling profile. With profile width of either 60x60cm and 60x120cm, it will give an elegant minimalistic look. It is ideally applied in both interior and exterior ceiling projects, including terraces, corridors, canopies and lobbies in airport terminals, shopping malls, showrooms, apartments, offices, factories and other types of projects.

**PANELLUX® Metal Ceiling Snap In** is made of Pre-painted Aluminium Alloy 100. Installation is easy with stringer suspension with Clip-Lock system without the need of bolts nor fasteners.

METAL CEILING SNAP IN INSTALLATION