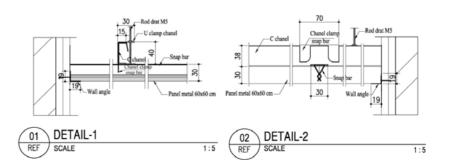

**PANELLUX® Metal Ceiling Snap In** is made of Pre-painted Aluminium Alloy 100. Installation is easy with stringer suspension with Clip-Lock system without the need of bolts nor fasteners.

METAL CEILING SNAP IN INSTALLATION