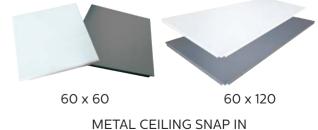

## PANELLUX® METAL CEILING SNAP IN

PANELLUX® Metal Ceiling Snap In is easy to install and provides a functional look towards your ceiling profile. With profile width of either 60x60cm and 60x120cm, it will give an elegant minimalistic look. It is ideally applied in both interior and exterior ceiling projects, including terraces, corridors, canopies and lobbies in airport terminals, shopping malls, showrooms, apartments, offices, factories and other types of projects.