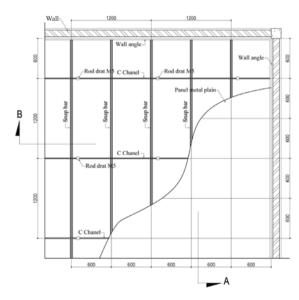

**PANELLUX® Metal Ceiling Snap In** is made of Pre-painted Aluminium Alloy 100. Installation is easy with stringer suspension with Clip-Lock system without the need of bolts nor fasteners.

METAL CEILING SNAP IN INSTALLATION