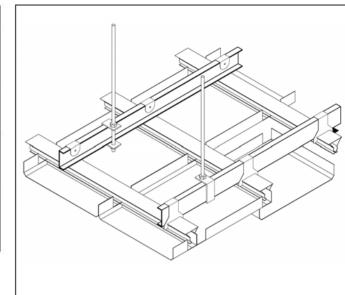

**PANELLUX® Metal Ceiling Snap In** is made of Pre-painted Aluminium Alloy 100. Installation is easy with stringer suspension with Clip-Lock system without the need of bolts nor fasteners.

METAL CEILING SNAP IN INSTALLATION