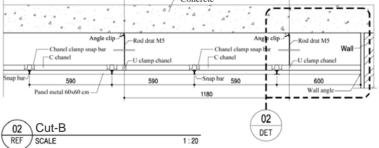

**PANELLUX® Metal Ceiling Snap In** is made of Pre-painted Aluminium Alloy 100. Installation is easy with stringer suspension with Clip-Lock system without the need of bolts nor fasteners.

METAL CEILING SNAP IN INSTALLATION