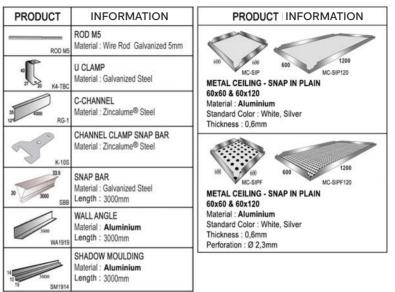

**PANELLUX® Metal Ceiling Snap In** is made of Pre-painted Aluminium Alloy 100. Installation is easy with stringer suspension with Clip-Lock system without the need of bolts nor fasteners.

METAL CEILING SNAP IN INSTALLATION