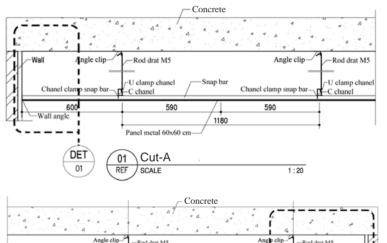

**PANELLUX® Metal Ceiling Snap In** is made of Pre-painted Aluminium Alloy 100. Installation is easy with stringer suspension with Clip-Lock system without the need of bolts nor fasteners.

METAL CEILING SNAP IN INSTALLATION