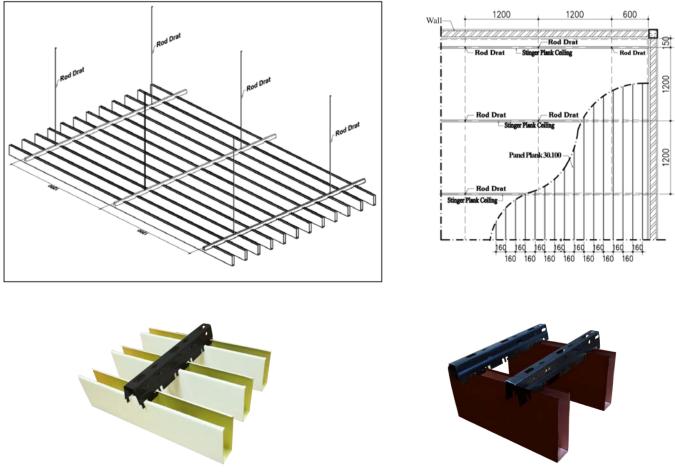

**GUNADARMA** UNIV

GUNADARMA UNIVERSITY - DEPOK

PANELLUX® Plank Ceiling is made from Pre-painted ALUMINIUM. Installation is easy with stringer frames with Clip-Lock system without the need of any fasteners.

## PLANK CEILING INSTALLATION

PLANK CEILING WOODGRAIN

CEILING 23