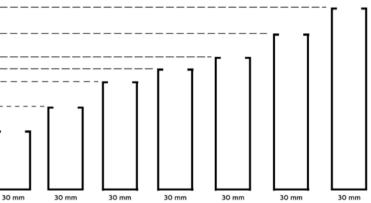

- - - -70 mm

150 mm

130 mm

110 mm

100 mm

90 mm



## PANELLUX® PLANK CEILING

PANELLUX® Plank Ceiling offers easy installation along with functional aesthetics to your ceiling. With width dimension of 30mm and height of 100mm, it will give your ceiling a minimalistic and elegant look. It is sitable for both exterior and interior ceiling applications, such as in terraces, corridors, canopies, lobbies and toilets in airport terminal buildings, shopping malls, showrooms, apartments, offices, factories, and others.

**GUNADARMA** UNIV

GUNADARMA UNIVERSITY - DEPOK

PANELLUX® Plank Ceiling is made from Pre-painted ALUMINIUM. Installation is easy with stringer frames with Clip-Lock system without the need of any fasteners.



PLANK CEILING STANDARD

## PANELLUX® PLANK CEILING



## PLANK CEILING INSTALLATION

PLANK CEILING WOODGRAIN

CEILING 23