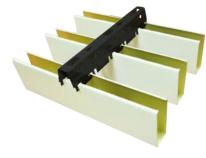

**GUNADARMA** UNIV

GUNADARMA UNIVERSITY - DEPOK

PANELLUX® Plank Ceiling is made from Pre-painted ALUMINIUM. Installation is easy with stringer frames with Clip-Lock system without the need of any fasteners.

## PLANK CEILING INSTALLATION

PLANK CEILING WOODGRAIN

CEILING 23