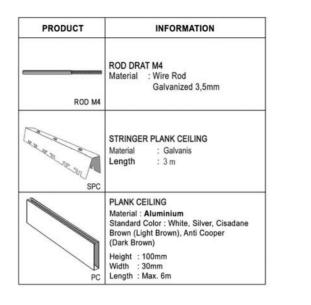

- - - -70 mm

150 mm

130 mm

110 mm

100 mm

90 mm



## PANELLUX® PLANK CEILING

PANELLUX® Plank Ceiling offers easy installation along with functional aesthetics to your ceiling. With width dimension of 30mm and height of 100mm, it will give your ceiling a minimalistic and elegant look. It is sitable for both exterior and interior ceiling applications, such as in terraces, corridors, canopies, lobbies and toilets in airport terminal buildings, shopping malls, showrooms, apartments, offices, factories, and others.

**GUNADARMA** UNIV

GUNADARMA UNIVERSITY - DEPOK

PANELLUX® Plank Ceiling is made from Pre-painted ALUMINIUM. Installation is easy with stringer frames with Clip-Lock system without the need of any fasteners.



PLANK CEILING STANDARD

## PANELLUX® PLANK CEILING



## PLANK