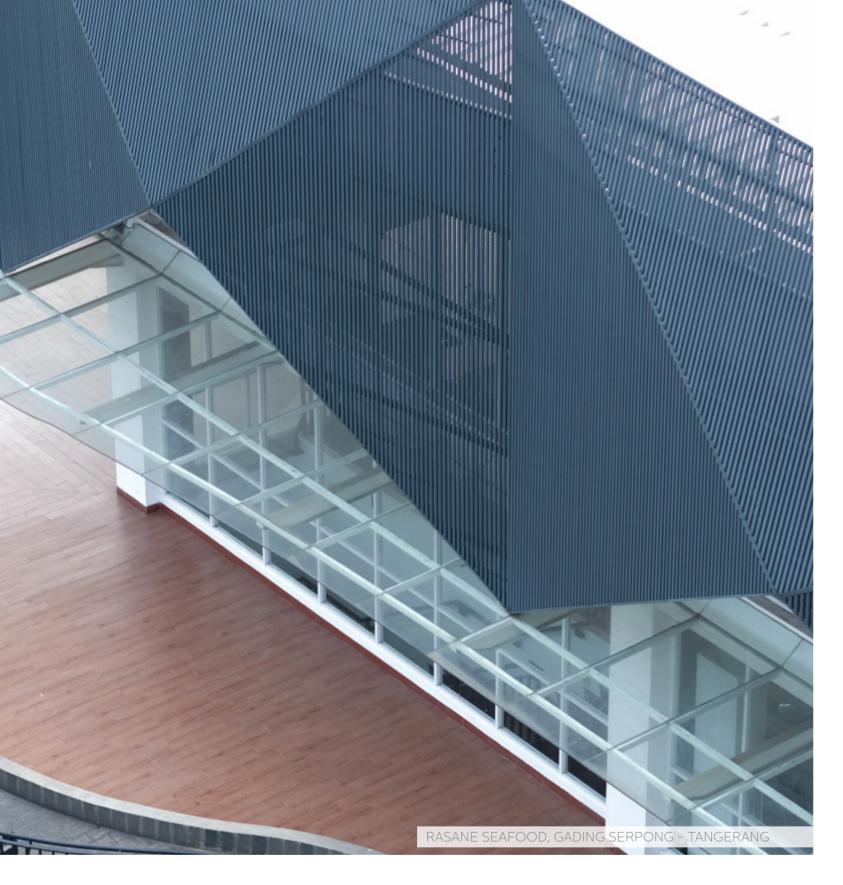

## PANELLUX® MINIMALIST SCREEN

PANELLUX® Minimalist Screen filters the sunlight creating a different ambience to your building along with easy installation features. With width dimension of 30x20mm and 40x30mm, it will give a minimalistic feel to your building louvers. It is suitable for exterior applications such as in residential complexes, shophouses, offices, hospitals, and others.