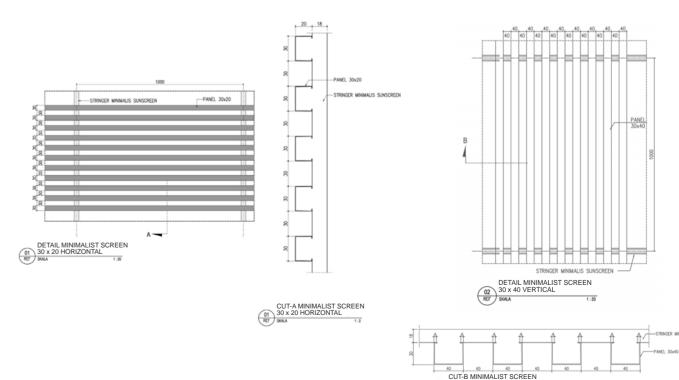

## PANELLUX® MINIMALIST SCREEN

PANELLUX® Minimalist Screen filters the sunlight creating a different ambience to your building along with easy installation features. With width dimension of 30x20mm and 40x30mm, it will give a minimalistic feel to your building louvers. It is suitable for exterior applications such as in residential complexes, shophouses, offices, hospitals, and others.

**PANELLUX®** Minimalist Screen is made from Bluescope Steel Indonesia Pre-painted KIRANA™ Steel. Installation is easy with stringer frames with Clip-Lock system without the need of any fasteners.

32 | SCREEN | 33