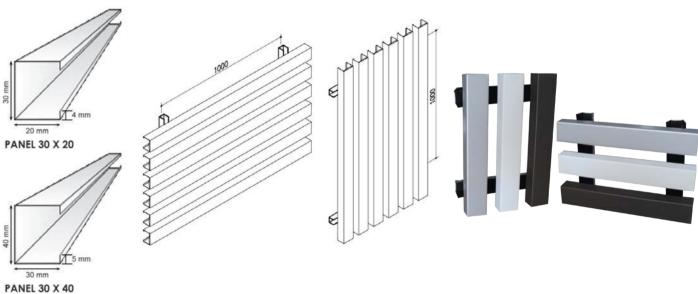

## PANELLUX® MINIMALIST SCREEN

PANELLUX® Minimalist Screen filters the sunlight creating a different ambience to your building along with easy installation features. With width dimension of 30x20mm and 40x30mm, it will give a minimalistic feel to your building louvers. It is suitable for exterior applications such as in residential complexes, shophouses, offices, hospitals, and others.

**PANELLUX®** Minimalist Screen is made from Bluescope Steel Indonesia Pre-painted KIRANA™ Steel. Installation is easy with stringer frames with Clip-Lock system without the need of any fasteners.

32 | SCREEN | 33