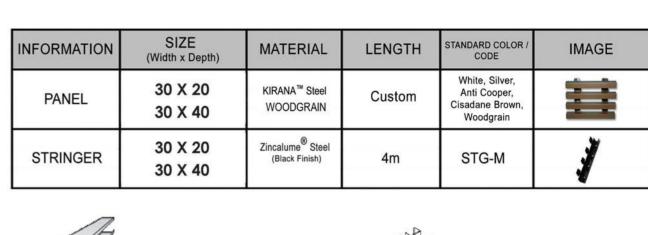

## PANELLUX® MINIMALIST SCREEN

PANELLUX® Minimalist Screen filters the sunlight creating a different ambience to your building along with easy installation features. With width dimension of 30x20mm and 40x30mm, it will give a minimalistic feel to your building louvers. It is suitable for exterior applications such as in residential complexes, shophouses, offices, hospitals, and others.

**PANELLUX®** Minimalist Screen is made from Bluescope Steel Indonesia Pre-painted KIRANA™ Steel. Installation is easy with stringer frames with Clip-Lock system without the need of any fasteners.

32 | SCREEN | 33