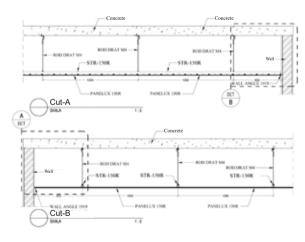

# PANELLUX® LINEAR CEILING 85R

LINEAR CEILING 85R V4

LINEAR CEILING 85R V5

LINEAR CEILING 85R INSTALLATION

STRINGER 85R

LINEAR CEILING 85R V4

LINEAR CEILING 85R V5

PANELLUX® LINEAR CEILING 100R/150R PANELLUX® Linear Ceiling 100R/150R is easy to install and provides a functional look towards your ceiling profile. With profile width of either 100mm (100R) or 150mm (150R), it will give an elegant minimalistic look. It is ideally applied in both interior and exterior ceiling projects, including terraces, corridors, canopies and lobbies in airport terminals, shopping malls, showrooms, apartments, offices, factories and other types of projects.

## PANELLUX® LINEAR CEILING 100R/150R

**LINEAR CEILING 100R** 

**LINEAR CEILING 150R** 

LINEAR CEILING 100R/150R INSTALLATION