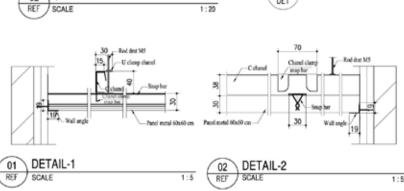

# PANELLUX® MULTI-P CEILING

CONCRETE

PANELLUX° SCREEN CEILING S100 & S200 PANELLUX® \$100 & \$200 offer ease of installation and provide both aesthetic and functional look to your ceiling. With panel dimensions of 100mm and 200mm high, it will give a minimalist and elegant ceiling look. It is ideal for interior and exterior ceiling applications such as terraces, corridors, canopies and lobbies in airport terminal buildings, ballrooms, shopping centers, showrooms, apartments, offices, factories and so on.