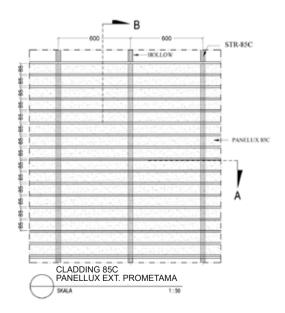

### JALOUSIE LARGE TYPE INSTALLATION

JALOUSIE SMALL TYPE

JALOUSIE LARGE TYPE

PANELLUX® LINEAR CLADDING 85C PANELLUX® Linear Cladding 85C offers easy installation along with functional aesthetics to your cladding. With width dimension of 85mm and indentation gap of 15mm, it will give your cladding a minimalistic and elegant look. It is suitable for both interior and exterior cladding applications such as factories, warehouses, residential complexes, offices, restaurants and others.

**PANELLUX®** Linear Cladding 85C is made from Bluescope Steel Indonesia Pre-painted KIRANA $^{\text{TM}}$  Steel. Installation is easy with stringer frames with Clip-Lock system without the need of any fasteners.

### PANELLUX® LINEAR CLADDING 85C

LINEAR CLADDING 85C

PANELLUX® LINEAR CLADDING 200C **PANELLUX®** Linear Cladding 200C offers easy installation along with functional aesthetics to your cladding. With width dimension of 200mm, it will give your cladding a minimalistic and elegant look. It is suitable for both interior and exterior cladding applications such as factories, warehouses, residential complexes, offices, restaurants and others.