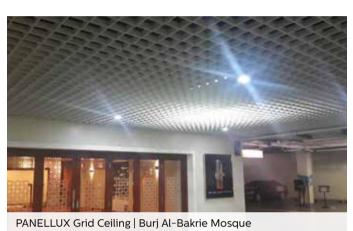

# PANELLUX° CEILING S100/S200

PANELLUX®
GRID CEILING

PANELLUX® Grid Ceiling offers easy installation along with functional aesthetics to your ceiling. Our Grid Ceiling is available in the following dimension: 50x50mm, 75x75mm, 100x100mm, 150x150mm, and 200x200mm. Grid Ceiling can be ideally installed for both interior and exterior projects, including terraces, corridors, canopies and lobbies in airport terminal buildings, shopping malls, showrooms, apartments, offices, restaurants, hospitals, and others.

**PANELLUX® Grid Ceiling** is made from Bluescope Steel Indonesia ZINCALUME® Steel. Installation is easy with our main runners and cross runners without the need of any fasteners.

### PANELLUX® GRID CEILING

| PRODUCT  | INFORMATION                                                                                                                                                   |
|----------|---------------------------------------------------------------------------------------------------------------------------------------------------------------|
| R0015 mm | ROD 3,5 mm<br>Material : Wire Rod Galvanized                                                                                                                  |
| Λ        | CLIP RUNNER<br>Material : Steel Plate                                                                                                                         |
|          | MAIN RUNNER<br>Material : Zincalume* Steel<br>Length : 3000mm<br>Standard Color : White, Silver,<br>Cisadane Brown (Light Brown),<br>Anti Cooper (Dark Brown) |
| a file   | CROSS RUNNER Material: Zincalume® Steel Length: 600mm Standard Color: White, Silver, Cisadane Brown (Light Brown), Anti Cooper (Dark Brown)                   |
| 19 3000  | WALL ANGLE<br>Material : KIRANA™ Steel<br>Length : 3000mm                                                                                                     |
| 14 3000  | SHADOW MOULDING<br>Material : KIRANA <sup>TM</sup> Steel<br>Length : 3000mm                                                                                   |

GRID CEILING INSTALLATION