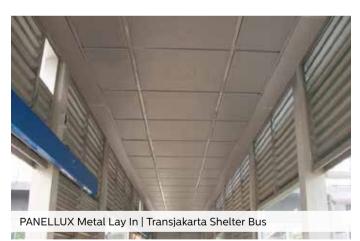

PANELLUX® SOUNDPRO CLADDING





PANELLUX®
WAVE DECORATIVE
CLADDING

PANELLUX® Wave Decorative Cladding covers your wall with decorative steel with small, wavy profiles. With width dimension of 160mm, it will give your cladding an industrial, minimalistic look. It is suitable for both interior and exterior cladding application such as residential complexes, shop houses, offices, restaurants, factories, and others.

**PANELLUX®** Wave Decorative Cladding is made from Bluescope Steel Indonesia Pre-painted  $KIRANA^{TM}$  Steel.

## PANELLUX® DEKORATIF GELOMBANG















## PROJECT REFERENCES





PANELLUX 85C | Depok Regional General Hospital



PANELLUX Cladding 85C | Tokyo Housing Technology Gallery











## PROJECT REFERENCES





















## PROJECT REFERENCES