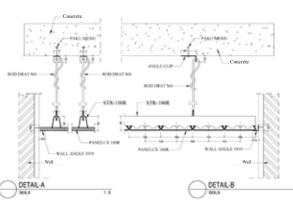

# PANELLUX® LINEAR CEILING 85R

LINEAR CEILING 85R V4

LINEAR CEILING 85R V5

LINEAR CEILING 85R INSTALLATION

STRINGER 85R

LINEAR CEILING 85R V4

LINEAR CEILING 85R V5

PANELLUX® LINEAR CEILING 100R/150R PANELLUX® Linear Ceiling 100R/150R is easy to install and provides a functional look towards your ceiling profile. With profile width of either 100mm (100R) or 150mm (150R), it will give an elegant minimalistic look. It is ideally applied in both interior and exterior ceiling projects, including terraces, corridors, canopies and lobbies in airport terminals, shopping malls, showrooms, apartments, offices, factories and other types of projects.

## PANELLUX® LINEAR CEILING 100R/150R

**LINEAR CEILING 100R** 

**LINEAR CEILING 150R** 

LINEAR CEILING 100R/150R INSTALLATION