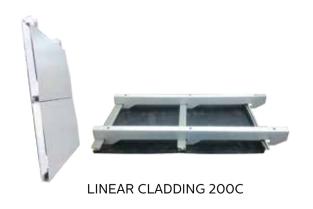

### PANELLUX® LINEAR CLADDING 85C

LINEAR CLADDING 85C

PANELLUX® LINEAR CLADDING 200C **PANELLUX®** Linear Cladding 200C offers easy installation along with functional aesthetics to your cladding. With width dimension of 200mm, it will give your cladding a minimalistic and elegant look. It is suitable for both interior and exterior cladding applications such as factories, warehouses, residential complexes, offices, restaurants and others.

**PANELLUX®** Linear Ceiling 200C is made from Bluescope Steel Indonesia Pre-painted KIRANA $^{\text{TM}}$  Steel. Installation is easy with stringer frames with Clip-Lock system without the need of any fasteners.

# PANELLUX® LINEAR CLADDING 200C

CUT-B

PANELLUX®
METAL CLADDING
SNAP IN

PANELLUX® Metal Cladding Snap In offers easy installation along with functional aesthetics to your cladding. With width dimension of 60x60mm, , it will give your cladding a minimalistic and elegant look. To add acoustic properties, our Metal Cladding Snap In system can be filled with styrofoam with width of 10 mm. It is suitable for both interior and exterior cladding applications such as corridors and lobbies in airport terminal buildings, showrooms, apartments, offices, factories, and others.