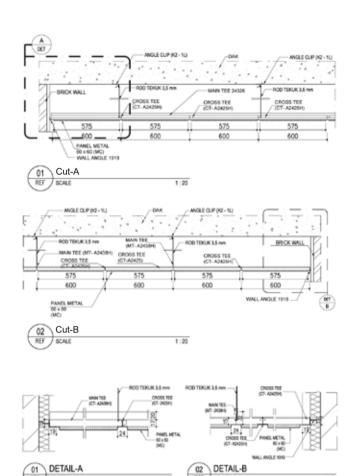

### PANELLUX® METAL CEILING LAY IN

### LAY IN SPECIFICATION

#### LAY IN SLIM LINE SPECIFICATION

| PRODUCT                                                                                                                                                    | INFORMATION                                                        |  |
|------------------------------------------------------------------------------------------------------------------------------------------------------------|--------------------------------------------------------------------|--|
| R00 3,5mm                                                                                                                                                  | ROD 3,5mm<br>Material : Wire Rod Galvanized 3,5mm                  |  |
| 25 K3-H3,5                                                                                                                                                 | CLIPPER<br>Material : Galvanized Steel                             |  |
| MT1432                                                                                                                                                     | MAIN TEE<br>Material : Zincalume® Steel                            |  |
| 24 CT1425                                                                                                                                                  | CROSS TEE<br>Material : Zincalume® Steel<br>Length : 600mm, 1200mm |  |
| 20 3600 WA1420                                                                                                                                             | WALL ANGLE<br>Material : KIRANA™ Steel<br>Length : 3000mm          |  |
| 14 10000<br>10 10000<br>10 SM1914                                                                                                                          | SHADOW MOULDING<br>Material : KIRANA™ Steel<br>Length : 3000mm     |  |
| MC-LIP MC-LIP MC-LIP-120  METAL CEILING - LAY IN SLIM LINE PLAIN 60x60 & 60x120                                                                            |                                                                    |  |
| Material : KIRANA <sup>1</sup><br>Standar Color : Wh<br>Thickness : 0,5mm                                                                                  | ite, Silver                                                        |  |
| 600 12800 MC-LIPF MC-LIPF120                                                                                                                               |                                                                    |  |
| METAL CEILING - LAY IN SLIM LINE PERFORATED 60x60 & 60x120 Material : KIRANA ™ Steel Standar Color : White, Silver Thickness : 0,5mm Perforation : Ø 2,3mm |                                                                    |  |