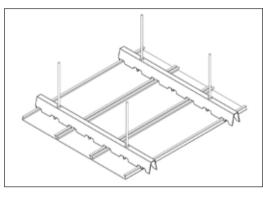

# PANELLUX° CEILING S100/S200

PANELLUX®
GRID CEILING

PANELLUX® Grid Ceiling offers easy installation along with functional aesthetics to your ceiling. Our Grid Ceiling is available in the following dimension: 50x50mm, 75x75mm, 100x100mm, 150x150mm, and 200x200mm. Grid Ceiling can be ideally installed for both interior and exterior projects, including terraces, corridors, canopies and lobbies in airport terminal buildings, shopping malls, showrooms, apartments, offices, restaurants, hospitals, and others.

**PANELLUX® Grid Ceiling** is made from Bluescope Steel Indonesia ZINCALUME® Steel. Installation is easy with our main runners and cross runners without the need of any fasteners.

### PANELLUX® GRID CEILING

| PRODUCT  | INFORMATION                                                                                                                                                   |
|----------|---------------------------------------------------------------------------------------------------------------------------------------------------------------|
| R0015 mm | ROD 3,5 mm<br>Material : Wire Rod Galvanized                                                                                                                  |
| Λ        | CLIP RUNNER<br>Material : Steel Plate                                                                                                                         |
|          | MAIN RUNNER<br>Material : Zincalume* Steel<br>Length : 3000mm<br>Standard Color : White, Silver,<br>Cisadane Brown (Light Brown),<br>Anti Cooper (Dark Brown) |
| a file   | CROSS RUNNER Material: Zincalume® Steel Length: 600mm Standard Color: White, Silver, Cisadane Brown (Light Brown), Anti Cooper (Dark Brown)                   |
| 19 3000  | WALL ANGLE<br>Material : KIRANA™ Steel<br>Length : 3000mm                                                                                                     |
| 14 3000  | SHADOW MOULDING<br>Material : KIRANA <sup>TM</sup> Steel<br>Length : 3000mm                                                                                   |