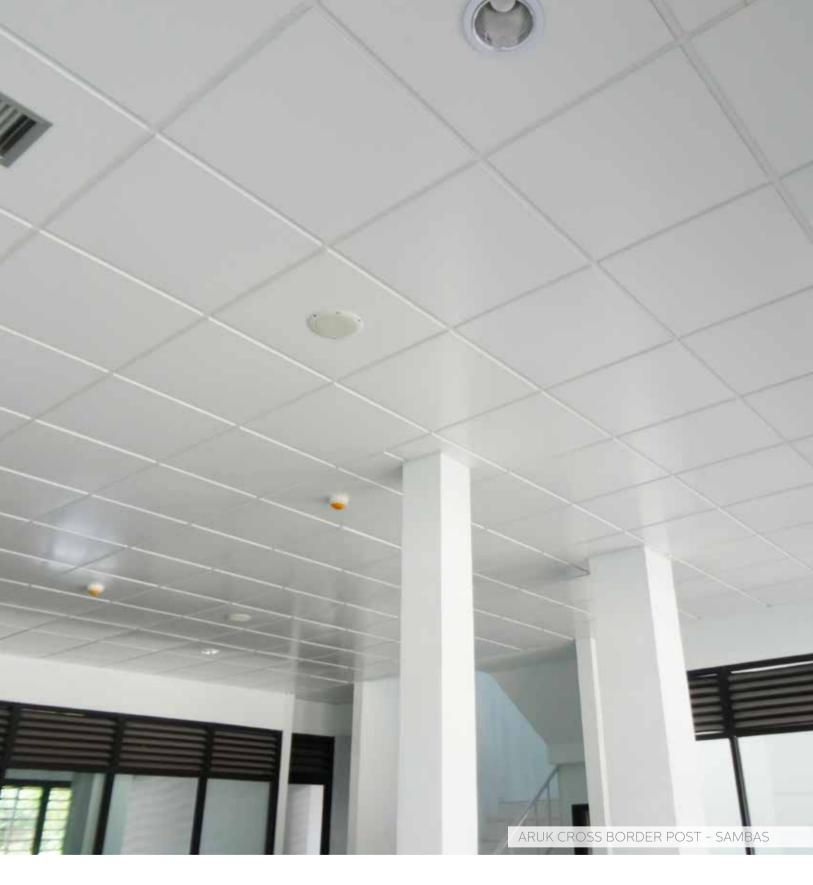

## PANELLUX® METAL CEILING SNAP IN

PANELLUX® Metal Ceiling Snap In is easy to install and provides a functional look towards your ceiling profile. With profile width of either 60x60cm and 60x120cm, it will give an elegant minimalistic look. It is ideally applied in both interior and exterior ceiling projects, including terraces, corridors, canopies and lobbies in airport terminals, shopping malls, showrooms, apartments, offices, factories and other types of projects.

PANELLUX® Metal Ceiling Snap In is made of Pre-painted galvalume under the brand KIRANA™ Steel from BlueScope Steel Indonesia. Installation is easy with stringer suspension with Clip-Lock system without the need of bolts nor fasteners.