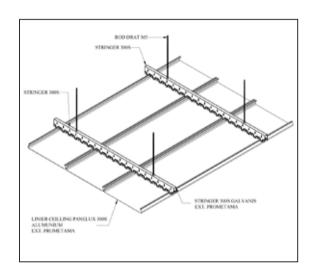

# PANELLUX° LINEAR CEILING 300S

PANELLUX® Linear Ceiling 300S is easy to install and provides a functional look towards your ceiling profile. With profile width of either 300mm, it will give an elegant minimalistic look. It is ideally applied in both interior and exterior ceiling projects, including terraces, corridors, canopies and lobbies in airport terminals, shopping malls, showrooms, apartments, offices, factories and other types of projects.

**PANELLUX® Linear Ceiling 300S** is made of Pre-painted galvalume under the brand KIRANA™ Steel from BlueScope Steel Indonesia. Installation is easy with stringer suspension with Clip-Lock system without the need of bolts nor fasteners.

# PANELLUX® LINEAR CEILING 300S

LINEAR CEILING 300S

LINEAR CEILING 300S INSTALLATION