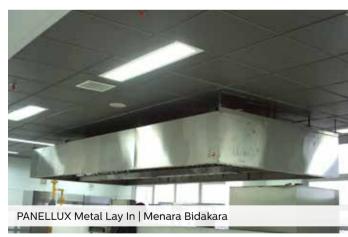

NELLUX® SOUNDPRO CLADDING





PANELLUX®
WAVE DECORATIVE
CLADDING

PANELLUX® Wave Decorative Cladding covers your wall with decorative steel with small, wavy profiles. With width dimension of 160mm, it will give your cladding an industrial, minimalistic look. It is suitable for both interior and exterior cladding application such as residential complexes, shop houses, offices, restaurants, factories, and others.

**PANELLUX®** Wave Decorative Cladding is made from Bluescope Steel Indonesia Pre-painted  $KIRANA^{TM}$  Steel.

## PANELLUX® DEKORATIF GELOMBANG















## PROJECT REFERENCES





PANELLUX 85C | Depok Regional General Hospital



PANELLUX Cladding 85C | Tokyo Housing Technology Gallery











## PROJECT REFERENCES





















## PROJECT REFERENCES