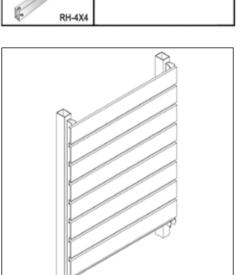

### JALOUSIE LARGE TYPE INSTALLATION

JALOUSIE SMALL TYPE

JALOUSIE LARGE TYPE

PANELLUX® LINEAR CLADDING 85C PANELLUX® Linear Cladding 85C offers easy installation along with functional aesthetics to your cladding. With width dimension of 85mm and indentation gap of 15mm, it will give your cladding a minimalistic and elegant look. It is suitable for both interior and exterior cladding applications such as factories, warehouses, residential complexes, offices, restaurants and others.

**PANELLUX®** Linear Cladding 85C is made from Bluescope Steel Indonesia Pre-painted KIRANA $^{\text{TM}}$  Steel. Installation is easy with stringer frames with Clip-Lock system without the need of any fasteners.

### PANELLUX® LINEAR CLADDING 85C

LINEAR CLADDING 85C

PANELLUX® LINEAR CLADDING 200C **PANELLUX®** Linear Cladding 200C offers easy installation along with functional aesthetics to your cladding. With width dimension of 200mm, it will give your cladding a minimalistic and elegant look. It is suitable for both interior and exterior cladding applications such as factories, warehouses, residential complexes, offices, restaurants and others.