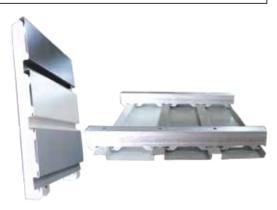

### PANELLUX® LINEAR CEILING 85C

PANELLUX® Linear Ceiling 85C is easy to install and provides a functional look towards your ceiling profile. With profile width of 85mm and gap width of 15mm, the profile will have a minimalistic elegant look. It is ideally applied in both interior and exterior ceiling projects, including terraces, corridors, canopies and lobbies in airport terminals, shopping malls, showrooms, apartments, offices, factories and other types of projects.

**PANELLUX®** Linear Ceiling 85C is made of Pre-painted galvalume under the brand KIRANA™ Steel from BlueScope Steel Indonesia. Installation is easy with stringer suspension with Clip-Lock system without the need of bolts nor fasteners.

# PANELLUX® LINEAR CEILING 85C

LINEAR CEILING 85C