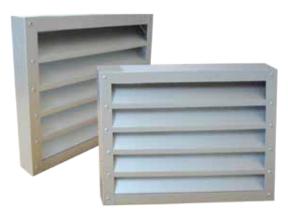

PANELLUX® JALOUSIE **PANELLUX®** Jalousie filters the sunlight while giving a durable, functional look to your projects. It is suitable for exterior applications such as air ventilations, air conditioning grills, and generator boxes in factories, warehouses, high rise buildings, and others.

**PANELLUX®** Jalousie is made from Bluescope Steel Indonesia ZINCALUME® Steel.