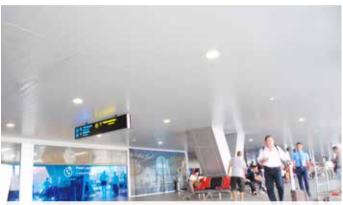

# PANELLUX° LINEAR CEILING 200R

PANELLUX® Linear Ceiling 200R is easy to install and provides a functional look towards your ceiling profile. With profile width of either 200mm, it will give an elegant minimalistic look. It is ideally applied in both interior and exterior ceiling projects, including terraces, corridors, canopies and lobbies in airport terminals, shopping malls, showrooms, apartments, offices, factories and other types of projects.

PANELLUX® Linear Ceiling 200R is made of Pre-painted galvalume under the brand KIRANA™ Steel from BlueScope Steel Indonesia. Installation is easy with stringer suspension with Clip-Lock system without the need of bolts nor fasteners.

# PANELLUX® LINEAR CEILING 200R

LINEAR CEILING 200R

LINEAR CEILING 200R INSTALLATION