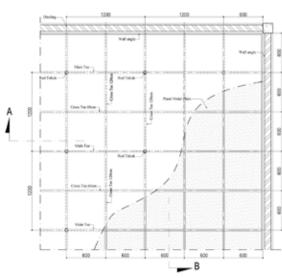

### LAY IN SPECIFICATION

#### LAY IN SLIM LINE SPECIFICATION

| PRODUCT                                                                                                                                                    | INFORMATION                                                        |  |
|------------------------------------------------------------------------------------------------------------------------------------------------------------|--------------------------------------------------------------------|--|
| R00 3,5mm                                                                                                                                                  | ROD 3,5mm<br>Material : Wire Rod Galvanized 3,5mm                  |  |
| 25 K3-H3,5                                                                                                                                                 | CLIPPER<br>Material : Galvanized Steel                             |  |
| MT1432                                                                                                                                                     | MAIN TEE<br>Material : Zincalume® Steel                            |  |
| 24 CT1425                                                                                                                                                  | CROSS TEE<br>Material : Zincalume® Steel<br>Length : 600mm, 1200mm |  |
| 20 3600 WA1420                                                                                                                                             | WALL ANGLE<br>Material : KIRANA™ Steel<br>Length : 3000mm          |  |
| 14 10000<br>10 10000<br>10 SM1914                                                                                                                          | SHADOW MOULDING<br>Material : KIRANA™ Steel<br>Length : 3000mm     |  |
| MC-LIP MC-LIP MC-LIP-120  METAL CEILING - LAY IN SLIM LINE PLAIN 60x60 & 60x120                                                                            |                                                                    |  |
| Material : KIRANA <sup>1</sup><br>Standar Color : Wh<br>Thickness : 0,5mm                                                                                  | ite, Silver                                                        |  |
| 600 12800 MC-LIPF MC-LIPF120                                                                                                                               |                                                                    |  |
| METAL CEILING - LAY IN SLIM LINE PERFORATED 60x60 & 60x120 Material : KIRANA ™ Steel Standar Color : White, Silver Thickness : 0,5mm Perforation : Ø 2,3mm |                                                                    |  |