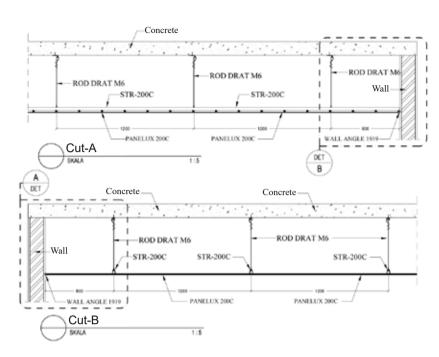

### PANELLUX® LINEAR CLADDING 85C

LINEAR CLADDING 85C

PANELLUX® LINEAR CLADDING 200C **PANELLUX®** Linear Cladding 200C offers easy installation along with functional aesthetics to your cladding. With width dimension of 200mm, it will give your cladding a minimalistic and elegant look. It is suitable for both interior and exterior cladding applications such as factories, warehouses, residential complexes, offices, restaurants and others.

**PANELLUX®** Linear Ceiling 200C is made from Bluescope Steel Indonesia Pre-painted KIRANA $^{\text{TM}}$  Steel. Installation is easy with stringer frames with Clip-Lock system without the need of any fasteners.

# PANELLUX® LINEAR CLADDING 200C

CUT-B

PANELLUX®
METAL CLADDING
SNAP IN

PANELLUX® Metal Cladding Snap In offers easy installation along with functional aesthetics to your cladding. With width dimension of 60x60mm, , it will give your cladding a minimalistic and elegant look. To add acoustic properties, our Metal Cladding Snap In system can be filled with styrofoam with width of 10 mm. It is suitable for both interior and exterior cladding applications such as corridors and lobbies in airport terminal buildings, showrooms, apartments, offices, factories, and others.