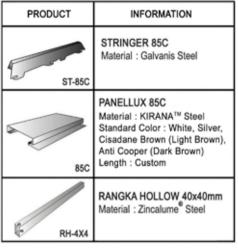

#### LAY IN SLIM LINE SPECIFICATION

| PRODUCT                                                                                                                                                    | INFORMATION                                                        |  |
|------------------------------------------------------------------------------------------------------------------------------------------------------------|--------------------------------------------------------------------|--|
| R00 3,5mm                                                                                                                                                  | ROD 3,5mm<br>Material : Wire Rod Galvanized 3,5mm                  |  |
| 25 K3-H3,5                                                                                                                                                 | CLIPPER<br>Material : Galvanized Steel                             |  |
| MT1432                                                                                                                                                     | MAIN TEE<br>Material : Zincalume® Steel                            |  |
| 24 CT1425                                                                                                                                                  | CROSS TEE<br>Material : Zincalume® Steel<br>Length : 600mm, 1200mm |  |
| 20 3600 WA1420                                                                                                                                             | WALL ANGLE<br>Material : KIRANA™ Steel<br>Length : 3000mm          |  |
| 14 10000<br>10 10000<br>10 SM1914                                                                                                                          | SHADOW MOULDING<br>Material : KIRANA™ Steel<br>Length : 3000mm     |  |
| MC-LIP MC-LIP MC-LIP-120  METAL CEILING - LAY IN SLIM LINE PLAIN 60x60 & 60x120                                                                            |                                                                    |  |
| Material : KIRANA <sup>1</sup><br>Standar Color : Wh<br>Thickness : 0,5mm                                                                                  | ite, Silver                                                        |  |
| 600 12800 MC-LIPF MC-LIPF120                                                                                                                               |                                                                    |  |
| METAL CEILING - LAY IN SLIM LINE PERFORATED 60x60 & 60x120 Material : KIRANA ™ Steel Standar Color : White, Silver Thickness : 0,5mm Perforation : Ø 2,3mm |                                                                    |  |

## PANELLUX® PLANK CEILING

| PRODUCT | INFORMATION                                                                                                                                                                |
|---------|----------------------------------------------------------------------------------------------------------------------------------------------------------------------------|
| ROD M4  | ROD DRAT M4<br>Material : Wire Rod<br>Galvanized 3,5mm                                                                                                                     |
| SPC SPC | STRINGER PLANK CEILING Material : Galvanis Length : 3 m                                                                                                                    |
| R       | PLANK CEILING Material : KIRANA™ Steel Standard Color : White, Silver, Cisadane Brown (Light Brown), Anti Cooper (Dark Brown) Height : 100mm Width : 30mm Length : Max. 6m |

### PANELLUX® GRID CEILING

| PRODUCT  | INFORMATION                                                                                                                                                   |
|----------|---------------------------------------------------------------------------------------------------------------------------------------------------------------|
| R0015 mm | ROD 3,5 mm<br>Material : Wire Rod Galvanized                                                                                                                  |
| Λ        | CLIP RUNNER<br>Material : Steel Plate                                                                                                                         |
|          | MAIN RUNNER<br>Material : Zincalume* Steel<br>Length : 3000mm<br>Standard Color : White, Silver,<br>Cisadane Brown (Light Brown),<br>Anti Cooper (Dark Brown) |
| a file   | CROSS RUNNER Material: Zincalume® Steel Length: 600mm Standard Color: White, Silver, Cisadane Brown (Light Brown), Anti Cooper (Dark Brown)                   |
| 19 3000  | WALL ANGLE<br>Material : KIRANA™ Steel<br>Length : 3000mm                                                                                                     |
| 14 3000  | SHADOW MOULDING<br>Material : KIRANA <sup>TM</sup> Steel<br>Length : 3000mm                                                                                   |