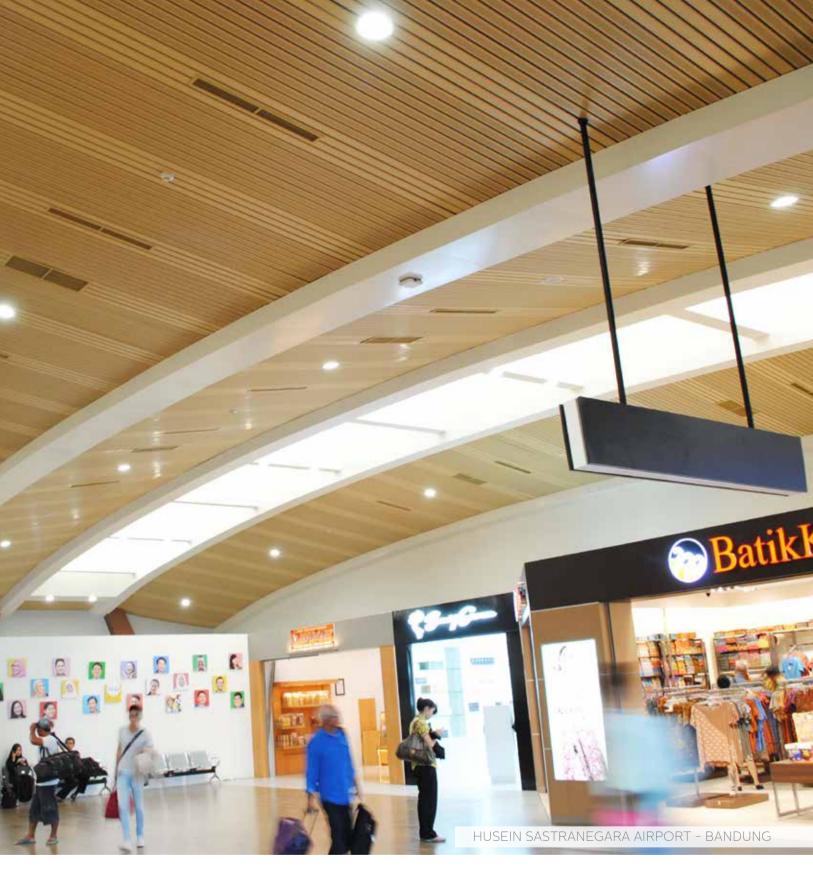

### PANELLUX® LINEAR CEILING 85C

PANELLUX® Linear Ceiling 85C is easy to install and provides a functional look towards your ceiling profile. With profile width of 85mm and gap width of 15mm, the profile will have a minimalistic elegant look. It is ideally applied in both interior and exterior ceiling projects, including terraces, corridors, canopies and lobbies in airport terminals, shopping malls, showrooms, apartments, offices, factories and other types of projects.

**PANELLUX®** Linear Ceiling 85C is made of Pre-painted galvalume under the brand KIRANA™ Steel from BlueScope Steel Indonesia. Installation is easy with stringer suspension with Clip-Lock system without the need of bolts nor fasteners.

# PANELLUX® LINEAR CEILING 85C

LINEAR CEILING 85C

## PROJECT REFERENCES

PANELLUX 85C | Depok Regional General Hospital

PANELLUX Cladding 85C | Tokyo Housing Technology Gallery