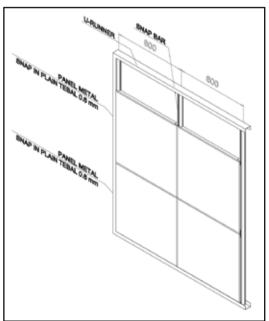

### PANELLUX® LINEAR CLADDING 85C

LINEAR CLADDING 85C

PANELLUX® LINEAR CLADDING 200C **PANELLUX®** Linear Cladding 200C offers easy installation along with functional aesthetics to your cladding. With width dimension of 200mm, it will give your cladding a minimalistic and elegant look. It is suitable for both interior and exterior cladding applications such as factories, warehouses, residential complexes, offices, restaurants and others.

**PANELLUX®** Linear Ceiling 200C is made from Bluescope Steel Indonesia Pre-painted KIRANA $^{\text{TM}}$  Steel. Installation is easy with stringer frames with Clip-Lock system without the need of any fasteners.

# PANELLUX® LINEAR CLADDING 200C

CUT-B

PANELLUX®
METAL CLADDING
SNAP IN

PANELLUX® Metal Cladding Snap In offers easy installation along with functional aesthetics to your cladding. With width dimension of 60x60mm, , it will give your cladding a minimalistic and elegant look. To add acoustic properties, our Metal Cladding Snap In system can be filled with styrofoam with width of 10 mm. It is suitable for both interior and exterior cladding applications such as corridors and lobbies in airport terminal buildings, showrooms, apartments, offices, factories, and others.