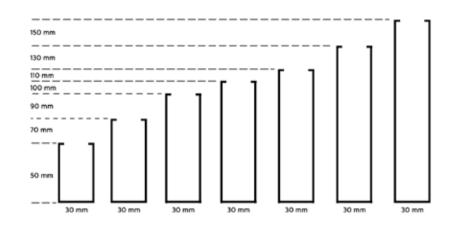

METAL CEILING LAY IN INSTALLATION

PANELLUX® PLANK CEILING PANELLUX® Plank Ceiling offers easy installation along with functional aesthetics to your ceiling. With width dimension of 30mm and height of 100mm, it will give your ceiling a minimalistic and elegant look. It is sitable for both exterior and interior ceiling applications, such as in terraces, corridors, canopies, lobbies and toilets in airport terminal buildings, shopping malls, showrooms, apartments, offices, factories, and others.

## PANELLUX® PLANK CEILING

| PRODUCT | INFORMATION                                                                                                                                                                |
|---------|----------------------------------------------------------------------------------------------------------------------------------------------------------------------------|
| ROD M4  | ROD DRAT M4<br>Material : Wire Rod<br>Galvanized 3,5mm                                                                                                                     |
| SPC SPC | STRINGER PLANK CEILING Material : Galvanis Length : 3 m                                                                                                                    |
| R       | PLANK CEILING Material : KIRANA™ Steel Standard Color : White, Silver, Cisadane Brown (Light Brown), Anti Cooper (Dark Brown) Height : 100mm Width : 30mm Length : Max. 6m |

### PLANK CEILING INSTALLATION

PLANK CEILING STANDARD

PLANK CEILING WOODGRAIN

PANELLUX° MULTI-P CEILING PANELLUX® Multi-P Ceiling offers ease of installation and provides both aesthetic and functional look to your ceiling. PANELLUX Multi-P Ceiling System provides design flexibility with a combination of 30mm, 80mm, 130mm and 180mm width panels and height range between 20mm to 150mm. The ceiling profile is ideal for interior and exterior applications such as terraces, corridors, canopies, lobbies and toilets at airport terminal buildings, shopping centers, showrooms, apartments, transportation, factories and so on.