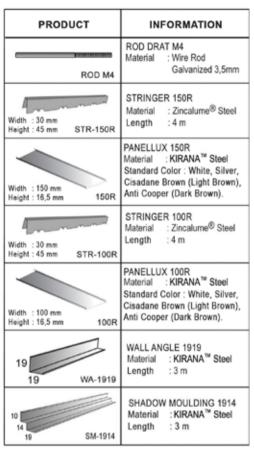

## PANELLUX® PLANK CEILING

| PRODUCT | INFORMATION                                                                                                                                                                |
|---------|----------------------------------------------------------------------------------------------------------------------------------------------------------------------------|
| ROD M4  | ROD DRAT M4<br>Material : Wire Rod<br>Galvanized 3,5mm                                                                                                                     |
| SPC SPC | STRINGER PLANK CEILING Material : Galvanis Length : 3 m                                                                                                                    |
| R       | PLANK CEILING Material : KIRANA™ Steel Standard Color : White, Silver, Cisadane Brown (Light Brown), Anti Cooper (Dark Brown) Height : 100mm Width : 30mm Length : Max. 6m |