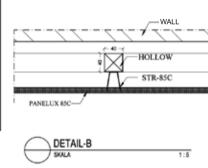

### JALOUSIE LARGE TYPE INSTALLATION

JALOUSIE SMALL TYPE

JALOUSIE LARGE TYPE

PANELLUX® LINEAR CLADDING 85C PANELLUX® Linear Cladding 85C offers easy installation along with functional aesthetics to your cladding. With width dimension of 85mm and indentation gap of 15mm, it will give your cladding a minimalistic and elegant look. It is suitable for both interior and exterior cladding applications such as factories, warehouses, residential complexes, offices, restaurants and others.

**PANELLUX®** Linear Cladding 85C is made from Bluescope Steel Indonesia Pre-painted KIRANA $^{\text{TM}}$  Steel. Installation is easy with stringer frames with Clip-Lock system without the need of any fasteners.

### PANELLUX® LINEAR CLADDING 85C

LINEAR CLADDING 85C

PANELLUX® LINEAR CLADDING 200C **PANELLUX®** Linear Cladding 200C offers easy installation along with functional aesthetics to your cladding. With width dimension of 200mm, it will give your cladding a minimalistic and elegant look. It is suitable for both interior and exterior cladding applications such as factories, warehouses, residential complexes, offices, restaurants and others.