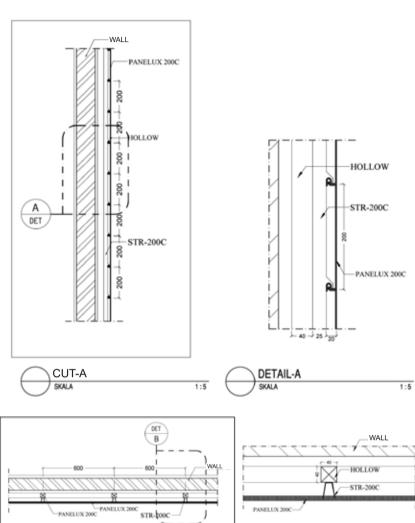

### PANELLUX® LINEAR CLADDING 85C

LINEAR CLADDING 85C

PANELLUX® LINEAR CLADDING 200C **PANELLUX®** Linear Cladding 200C offers easy installation along with functional aesthetics to your cladding. With width dimension of 200mm, it will give your cladding a minimalistic and elegant look. It is suitable for both interior and exterior cladding applications such as factories, warehouses, residential complexes, offices, restaurants and others.

**PANELLUX®** Linear Ceiling 200C is made from Bluescope Steel Indonesia Pre-painted KIRANA $^{\text{TM}}$  Steel. Installation is easy with stringer frames with Clip-Lock system without the need of any fasteners.

# PANELLUX® LINEAR CLADDING 200C

CUT-B

PANELLUX®
METAL CLADDING
SNAP IN

PANELLUX® Metal Cladding Snap In offers easy installation along with functional aesthetics to your cladding. With width dimension of 60x60mm, , it will give your cladding a minimalistic and elegant look. To add acoustic properties, our Metal Cladding Snap In system can be filled with styrofoam with width of 10 mm. It is suitable for both interior and exterior cladding applications such as corridors and lobbies in airport terminal buildings, showrooms, apartments, offices, factories, and others.