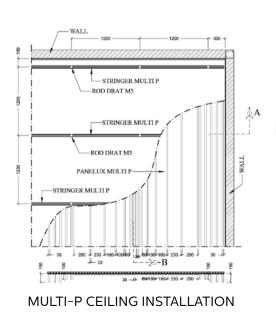

### PLANK CEILING INSTALLATION

PLANK CEILING STANDARD

PLANK CEILING WOODGRAIN

PANELLUX° MULTI-P CEILING PANELLUX® Multi-P Ceiling offers ease of installation and provides both aesthetic and functional look to your ceiling. PANELLUX Multi-P Ceiling System provides design flexibility with a combination of 30mm, 80mm, 130mm and 180mm width panels and height range between 20mm to 150mm. The ceiling profile is ideal for interior and exterior applications such as terraces, corridors, canopies, lobbies and toilets at airport terminal buildings, shopping centers, showrooms, apartments, transportation, factories and so on.

PANELLUX® Multi-P Ceiling is made of Pre-painted galvalume under the brand KIRANA™ Steel from BlueScope Steel Indonesia. The installation uses the stringer frame with the Clip-Lock system without the need for bolts or screws. Products are available in Plain, Color and Woodgrain finish.

# PANELLUX® MULTI-P CEILING

CONCRETE

PANELLUX° SCREEN CEILING S100 & S200 PANELLUX® \$100 & \$200 offer ease of installation and provide both aesthetic and functional look to your ceiling. With panel dimensions of 100mm and 200mm high, it will give a minimalist and elegant ceiling look. It is ideal for interior and exterior ceiling applications such as terraces, corridors, canopies and lobbies in airport terminal buildings, ballrooms, shopping centers, showrooms, apartments, offices, factories and so on.