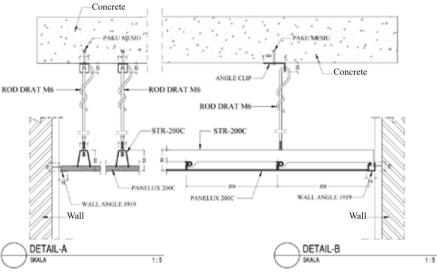

### PANELLUX® LINEAR CEILING 200C

PANELLUX® Linear Ceiling 200C is easy to install and provides a functional look towards your ceiling profile. With profile width of either 200mm, it will give an elegant minimalistic look. It is ideally applied in both interior and exterior ceiling projects, including terraces, corridors, canopies and lobbies in airport terminals, shopping malls, showrooms, apartments, offices, factories and other types of projects.

PANELLUX® Linear Ceiling 200C is made of Pre-painted galvalume under the brand KIRANA™ Steel from BlueScope Steel Indonesia. Installation is easy with stringer suspension with Clip-Lock system without the need of bolts nor fasteners.

# PANELLUX® LINEAR CEILING 200C

LINEAR CEILING 200C INSTALLATION