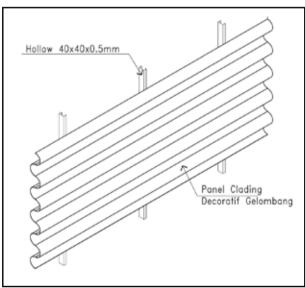

### PANELLUX® SOUNDPRO CLADDING

PANELLUX®
WAVE DECORATIVE
CLADDING

PANELLUX® Wave Decorative Cladding covers your wall with decorative steel with small, wavy profiles. With width dimension of 160mm, it will give your cladding an industrial, minimalistic look. It is suitable for both interior and exterior cladding application such as residential complexes, shop houses, offices, restaurants, factories, and others.

**PANELLUX®** Wave Decorative Cladding is made from Bluescope Steel Indonesia Pre-painted  $KIRANA^{TM}$  Steel.

## PANELLUX® DEKORATIF GELOMBANG