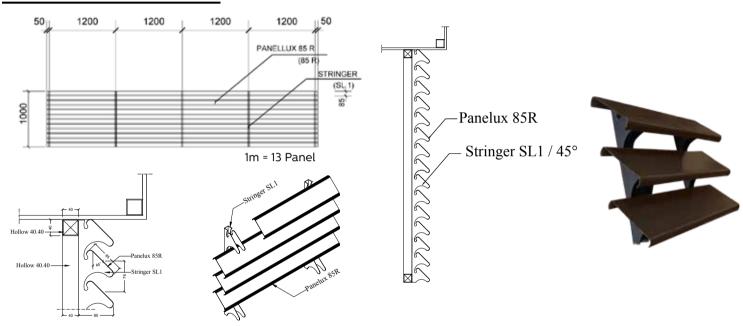

### PANELLUX° SUNSCREEN

**PANELLUX®** Sunscreen filters the sunlight creating a different ambience to your building. Our sunscreen is easy to install and also suitable to decorate your building either as louver or as ceiling. With width dimension of 85mm and slope choices of 25° or 45°, it is suitable for exterior applications on windows, air conditioning grills, and generator box in residential complexes, shophouses, offices, hospitals, and others.

**PANELLUX®** Sunsreen is made from Bluescope Steel Indonesia Pre-painted KIRANA $^{\text{TM}}$  Steel. Installation is easy with stringer frames with Clip-Lock system without the need of any fasteners.

## PANELLUX° SUNSCREEN

| INFORMATION | SIZE                         | MATERIAL                   | LENGTH | STANDARD COLOR /<br>TYPE                                       | IMAGE     |
|-------------|------------------------------|----------------------------|--------|----------------------------------------------------------------|-----------|
| PANEL       | Width: 85 mm<br>Depth: 15 mm | KIRANA™ Steel<br>WOODGRAIN | Custom | White, Silver,<br>Anti Cooper,<br>Cisadane Brown,<br>Woodgrain |           |
| STRINGER    | Width: 85 mm<br>Depth: 45 mm | Galvanis Steel             | 3 m    | SL 1 & SL 2                                                    | 45° 25° 4 |

### SUNSCREEN SL-1 (45°)