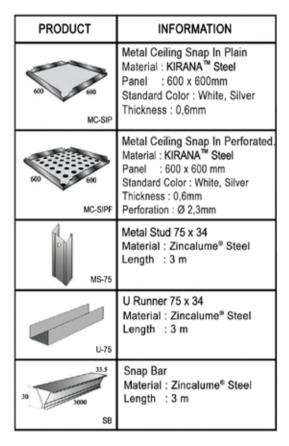

## PANELLUX® METAL CEILING SNAP IN

PANELLUX® Metal Ceiling Snap In is easy to install and provides a functional look towards your ceiling profile. With profile width of either 60x60cm and 60x120cm, it will give an elegant minimalistic look. It is ideally applied in both interior and exterior ceiling projects, including terraces, corridors, canopies and lobbies in airport terminals, shopping malls, showrooms, apartments, offices, factories and other types of projects.

PANELLUX® Metal Ceiling Snap In is made of Pre-painted galvalume under the brand KIRANA™ Steel from BlueScope Steel Indonesia. Installation is easy with stringer suspension with Clip-Lock system without the need of bolts nor fasteners.

### PANELLUX° METAL CEILING SNAP IN

METAL CEILING SNAP IN INSTALLATION

PANELLUX® METAL CEILING LAY IN PANELLUX® Metal Ceiling Snap In is easy to install and provides a functional look towards your ceiling profile. With profile width of either 60x60cm and 60x120cm, it will give an elegant minimalistic look. It is ideally applied in both interior and exterior ceiling projects, including terraces, corridors, canopies and lobbies in airport terminals, shopping malls, showrooms, apartments, offices, factories and other types of projects.