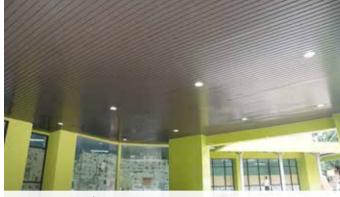

### PANELLUX® LINEAR CEILING 85C

PANELLUX® Linear Ceiling 85C is easy to install and provides a functional look towards your ceiling profile. With profile width of 85mm and gap width of 15mm, the profile will have a minimalistic elegant look. It is ideally applied in both interior and exterior ceiling projects, including terraces, corridors, canopies and lobbies in airport terminals, shopping malls, showrooms, apartments, offices, factories and other types of projects.

**PANELLUX®** Linear Ceiling 85C is made of Pre-painted galvalume under the brand KIRANA™ Steel from BlueScope Steel Indonesia. Installation is easy with stringer suspension with Clip-Lock system without the need of bolts nor fasteners.

# PANELLUX® LINEAR CEILING 85C

LINEAR CEILING 85C