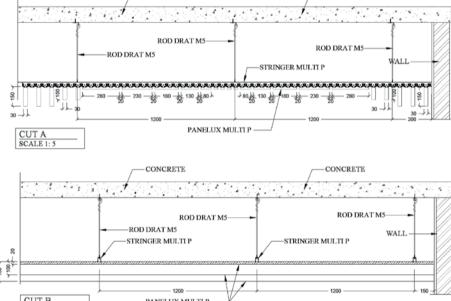

### PLANK CEILING INSTALLATION

PLANK CEILING STANDARD

PLANK CEILING WOODGRAIN

PANELLUX° MULTI-P CEILING PANELLUX® Multi-P Ceiling offers ease of installation and provides both aesthetic and functional look to your ceiling. PANELLUX Multi-P Ceiling System provides design flexibility with a combination of 30mm, 80mm, 130mm and 180mm width panels and height range between 20mm to 150mm. The ceiling profile is ideal for interior and exterior applications such as terraces, corridors, canopies, lobbies and toilets at airport terminal buildings, shopping centers, showrooms, apartments, transportation, factories and so on.

PANELLUX® Multi-P Ceiling is made of Pre-painted galvalume under the brand KIRANA™ Steel from BlueScope Steel Indonesia. The installation uses the stringer frame with the Clip-Lock system without the need for bolts or screws. Products are available in Plain, Color and Woodgrain finish.

# PANELLUX® MULTI-P CEILING

CONCRETE

PANELLUX° SCREEN CEILING S100 & S200 PANELLUX® \$100 & \$200 offer ease of installation and provide both aesthetic and functional look to your ceiling. With panel dimensions of 100mm and 200mm high, it will give a minimalist and elegant ceiling look. It is ideal for interior and exterior ceiling applications such as terraces, corridors, canopies and lobbies in airport terminal buildings, ballrooms, shopping centers, showrooms, apartments, offices, factories and so on.