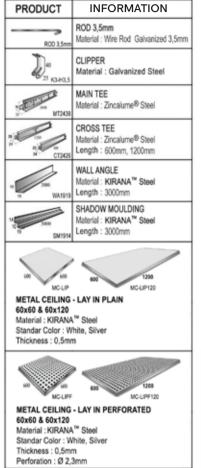

### PANELLUX® METAL CEILING LAY IN

### LAY IN SPECIFICATION

#### LAY IN SLIM LINE SPECIFICATION

| PRODUCT                                                                                                                                                    | INFORMATION                                                        |  |
|------------------------------------------------------------------------------------------------------------------------------------------------------------|--------------------------------------------------------------------|--|
| R00 3,5mm                                                                                                                                                  | ROD 3,5mm<br>Material : Wire Rod Galvanized 3,5mm                  |  |
| 25 K3-H3,5                                                                                                                                                 | CLIPPER<br>Material : Galvanized Steel                             |  |
| MT1432                                                                                                                                                     | MAIN TEE<br>Material : Zincalume® Steel                            |  |
| 24 CT1425                                                                                                                                                  | CROSS TEE<br>Material : Zincalume® Steel<br>Length : 600mm, 1200mm |  |
| 20 3600 WA1420                                                                                                                                             | WALL ANGLE<br>Material : KIRANA™ Steel<br>Length : 3000mm          |  |
| 14 10000<br>10 10000<br>10 SM1914                                                                                                                          | SHADOW MOULDING<br>Material : KIRANA™ Steel<br>Length : 3000mm     |  |
| MC-LIP MC-LIP MC-LIP-120  METAL CEILING - LAY IN SLIM LINE PLAIN 60x60 & 60x120                                                                            |                                                                    |  |
| Material : KIRANA <sup>1</sup><br>Standar Color : Wh<br>Thickness : 0,5mm                                                                                  | ite, Silver                                                        |  |
| 600 12800 MC-LIPF MC-LIPF120                                                                                                                               |                                                                    |  |
| METAL CEILING - LAY IN SLIM LINE PERFORATED 60x60 & 60x120 Material : KIRANA ™ Steel Standar Color : White, Silver Thickness : 0,5mm Perforation : Ø 2,3mm |                                                                    |  |