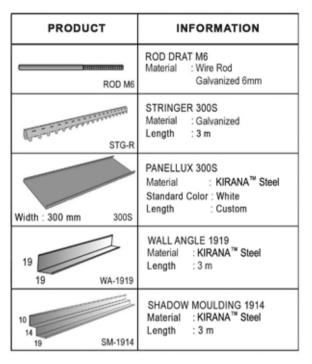

#### LAY IN SLIM LINE SPECIFICATION

| PRODUCT                                                                                                                                                    | INFORMATION                                                        |  |
|------------------------------------------------------------------------------------------------------------------------------------------------------------|--------------------------------------------------------------------|--|
| R00 3,5mm                                                                                                                                                  | ROD 3,5mm<br>Material : Wire Rod Galvanized 3,5mm                  |  |
| 25 K3-H3,5                                                                                                                                                 | CLIPPER<br>Material : Galvanized Steel                             |  |
| MT1432                                                                                                                                                     | MAIN TEE<br>Material : Zincalume® Steel                            |  |
| 24 CT1425                                                                                                                                                  | CROSS TEE<br>Material : Zincalume® Steel<br>Length : 600mm, 1200mm |  |
| 20 3600 WA1420                                                                                                                                             | WALL ANGLE<br>Material : KIRANA™ Steel<br>Length : 3000mm          |  |
| 14 10000<br>10 10000<br>10 SM1914                                                                                                                          | SHADOW MOULDING<br>Material : KIRANA™ Steel<br>Length : 3000mm     |  |
| MC-LIP MC-LIP MC-LIP-120  METAL CEILING - LAY IN SLIM LINE PLAIN 60x60 & 60x120                                                                            |                                                                    |  |
| Material : KIRANA <sup>1</sup><br>Standar Color : Wh<br>Thickness : 0,5mm                                                                                  | ite, Silver                                                        |  |
| 600 12800 MC-LIPF MC-LIPF120                                                                                                                               |                                                                    |  |
| METAL CEILING - LAY IN SLIM LINE PERFORATED 60x60 & 60x120 Material : KIRANA ™ Steel Standar Color : White, Silver Thickness : 0,5mm Perforation : Ø 2,3mm |                                                                    |  |