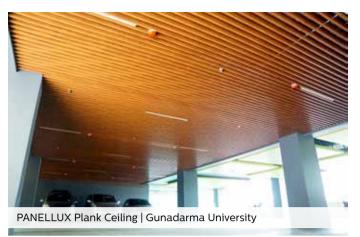

METAL CEILING LAY IN INSTALLATION

PANELLUX® PLANK CEILING PANELLUX® Plank Ceiling offers easy installation along with functional aesthetics to your ceiling. With width dimension of 30mm and height of 100mm, it will give your ceiling a minimalistic and elegant look. It is sitable for both exterior and interior ceiling applications, such as in terraces, corridors, canopies, lobbies and toilets in airport terminal buildings, shopping malls, showrooms, apartments, offices, factories, and others.

PANELLUX® Plank Ceiling is made of Pre-painted galvalume under the brand KIRANA™ Steel from BlueScope Steel Indonesia. Installation is easy with stringer frames with Clip-Lock system without the need of any fasteners.

## PANELLUX® PLANK CEILING

| PRODUCT | INFORMATION                                                                                                                                                                |
|---------|----------------------------------------------------------------------------------------------------------------------------------------------------------------------------|
| ROD M4  | ROD DRAT M4<br>Material : Wire Rod<br>Galvanized 3,5mm                                                                                                                     |
| SPC SPC | STRINGER PLANK CEILING Material : Galvanis Length : 3 m                                                                                                                    |
| R       | PLANK CEILING Material : KIRANA™ Steel Standard Color : White, Silver, Cisadane Brown (Light Brown), Anti Cooper (Dark Brown) Height : 100mm Width : 30mm Length : Max. 6m |

### PLANK CEILING INSTALLATION

PLANK CEILING STANDARD

PLANK CEILING WOODGRAIN

PANELLUX° MULTI-P CEILING PANELLUX® Multi-P Ceiling offers ease of installation and provides both aesthetic and functional look to your ceiling. PANELLUX Multi-P Ceiling System provides design flexibility with a combination of 30mm, 80mm, 130mm and 180mm width panels and height range between 20mm to 150mm. The ceiling profile is ideal for interior and exterior applications such as terraces, corridors, canopies, lobbies and toilets at airport terminal buildings, shopping centers, showrooms, apartments, transportation, factories and so on.