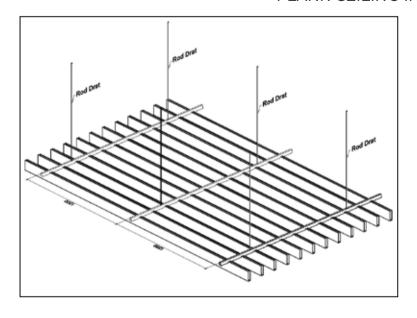

METAL CEILING LAY IN INSTALLATION

PANELLUX® PLANK CEILING PANELLUX® Plank Ceiling offers easy installation along with functional aesthetics to your ceiling. With width dimension of 30mm and height of 100mm, it will give your ceiling a minimalistic and elegant look. It is sitable for both exterior and interior ceiling applications, such as in terraces, corridors, canopies, lobbies and toilets in airport terminal buildings, shopping malls, showrooms, apartments, offices, factories, and others.

PANELLUX® Plank Ceiling is made of Pre-painted galvalume under the brand KIRANA™ Steel from BlueScope Steel Indonesia. Installation is easy with stringer frames with Clip-Lock system without the need of any fasteners.

## PANELLUX® PLANK CEILING

| PRODUCT | INFORMATION                                                                                                                                                                |
|---------|----------------------------------------------------------------------------------------------------------------------------------------------------------------------------|
| ROD M4  | ROD DRAT M4<br>Material : Wire Rod<br>Galvanized 3,5mm                                                                                                                     |
| SPC SPC | STRINGER PLANK CEILING Material : Galvanis Length : 3 m                                                                                                                    |
| R       | PLANK CEILING Material : KIRANA™ Steel Standard Color : White, Silver, Cisadane Brown (Light Brown), Anti Cooper (Dark Brown) Height : 100mm Width : 30mm Length : Max. 6m |