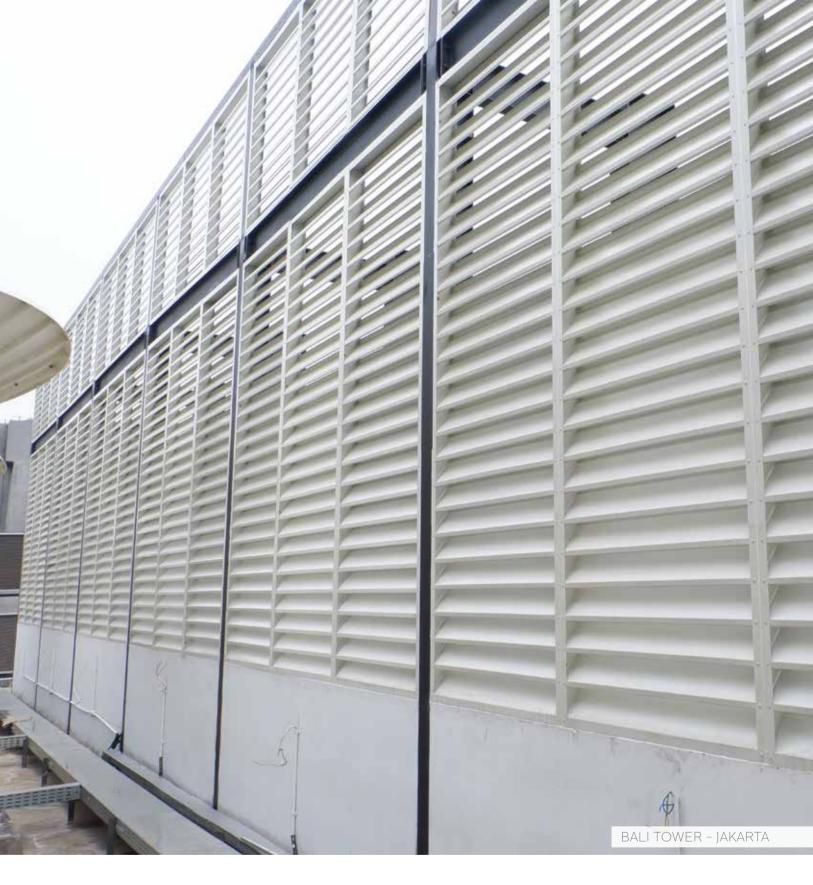

PANELLUX® JALOUSIE **PANELLUX®** Jalousie filters the sunlight while giving a durable, functional look to your projects. It is suitable for exterior applications such as air ventilations, air conditioning grills, and generator boxes in factories, warehouses, high rise buildings, and others.

**PANELLUX®** Jalousie is made from Bluescope Steel Indonesia ZINCALUME® Steel.

## PROJECT REFERENCES

PANELLUX 85C | Depok Regional General Hospital

PANELLUX Cladding 85C | Tokyo Housing Technology Gallery