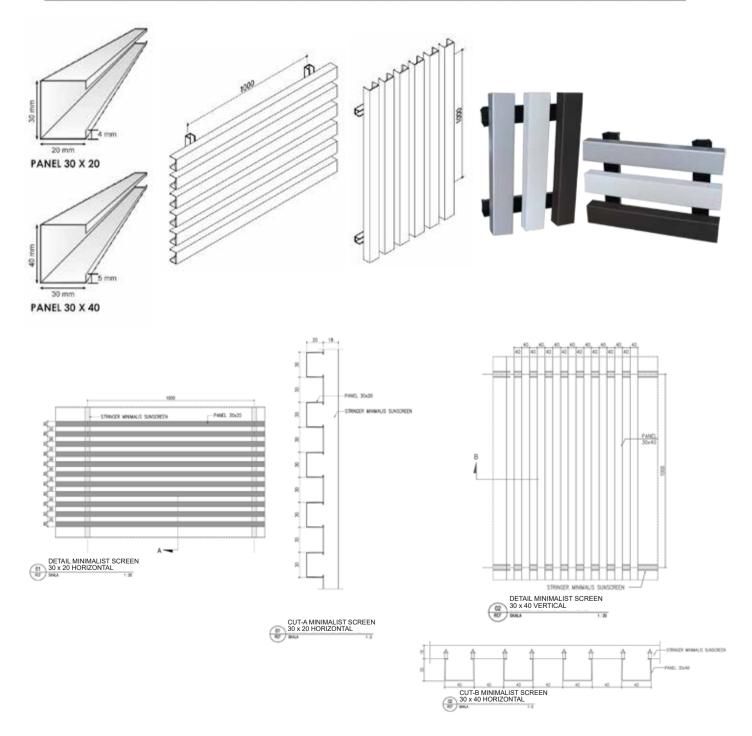

## PANELLUX® MINIMALIST SCREEN

**PANELLUX®** Minimalist Screen filters the sunlight creating a different ambience to your building along with easy installation features. With width dimension of 30x20mm and 40x30mm, it will give a minimalistic feel to your building louvers. It is suitable for exterior applications such as in residential complexes, shophouses, offices, hospitals, and others.

**PANELLUX®** Minimalist Screen is made from Bluescope Steel Indonesia Pre-painted KIRANA™ Steel. Installation is easy with stringer frames with Clip-Lock system without the need of any fasteners.

# PANELLUX® MINIMALIST SCREEN

| INFORMATION | SIZE<br>(Width x Depth) | MATERIAL                                       | LENGTH | STANDARD COLOR /<br>CODE                                       | IMAGE |
|-------------|-------------------------|------------------------------------------------|--------|----------------------------------------------------------------|-------|
| PANEL       | 30 X 20<br>30 X 40      | KIRANA™ Steel<br>WOODGRAIN                     | Custom | White, Silver,<br>Anti Cooper,<br>Cisadane Brown,<br>Woodgrain | #     |
| STRINGER    | 30 X 20<br>30 X 40      | Zincalume <sup>®</sup> Steel<br>(Black Finish) | 4m     | STG-M                                                          | 7     |