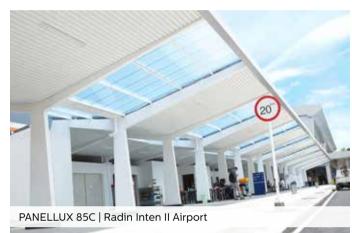

### PANELLUX° SUNSCREEN

**PANELLUX®** Sunscreen filters the sunlight creating a different ambience to your building. Our sunscreen is easy to install and also suitable to decorate your building either as louver or as ceiling. With width dimension of 85mm and slope choices of 25° or 45°, it is suitable for exterior applications on windows, air conditioning grills, and generator box in residential complexes, shophouses, offices, hospitals, and others.

**PANELLUX®** Sunsreen is made from Bluescope Steel Indonesia Pre-painted KIRANA $^{\text{TM}}$  Steel. Installation is easy with stringer frames with Clip-Lock system without the need of any fasteners.

## PANELLUX° SUNSCREEN

| INFORMATION | SIZE                         | MATERIAL                   | LENGTH | STANDARD COLOR /<br>TYPE                                       | IMAGE     |
|-------------|------------------------------|----------------------------|--------|----------------------------------------------------------------|-----------|
| PANEL       | Width: 85 mm<br>Depth: 15 mm | KIRANA™ Steel<br>WOODGRAIN | Custom | White, Silver,<br>Anti Cooper,<br>Cisadane Brown,<br>Woodgrain |           |
| STRINGER    | Width: 85 mm<br>Depth: 45 mm | Galvanis Steel             | 3 m    | SL 1 & SL 2                                                    | 45° 25° 4 |