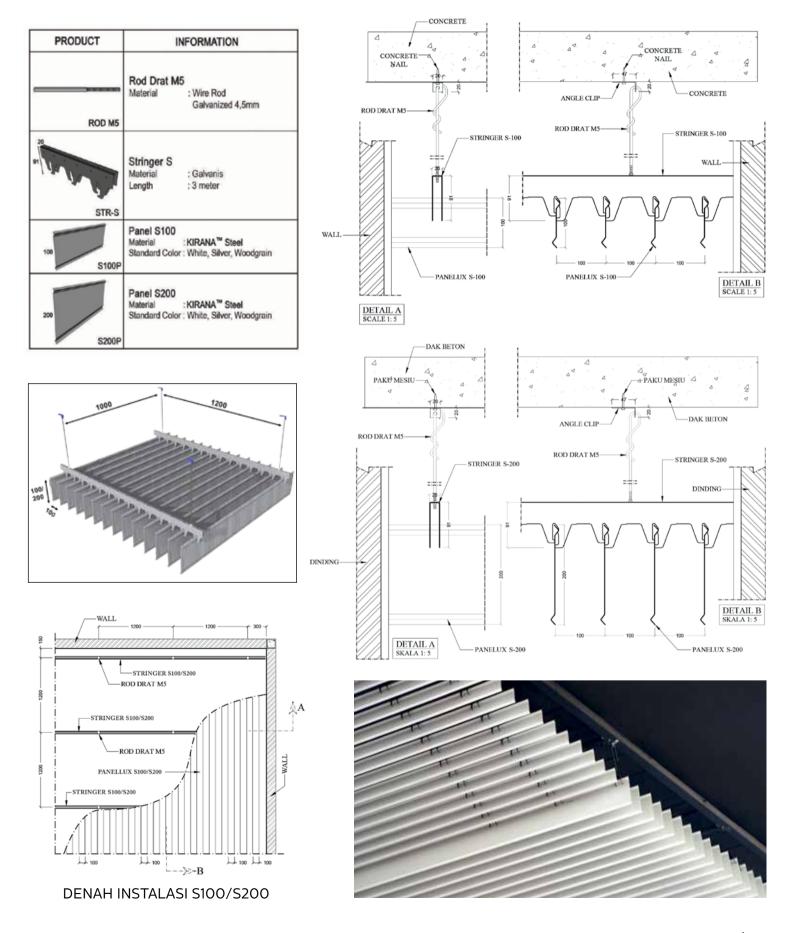

# PANELLUX® MULTI-P CEILING

CONCRETE

PANELLUX° SCREEN CEILING S100 & S200 PANELLUX® \$100 & \$200 offer ease of installation and provide both aesthetic and functional look to your ceiling. With panel dimensions of 100mm and 200mm high, it will give a minimalist and elegant ceiling look. It is ideal for interior and exterior ceiling applications such as terraces, corridors, canopies and lobbies in airport terminal buildings, ballrooms, shopping centers, showrooms, apartments, offices, factories and so on.

PANELLUX® S100 & S200 is made of Pre-painted galvalume under the brand KIRANA™ Steel from BlueScope Steel Indonesia. The installation uses the stringer frame with the Clip-Lock system without the need for bolts or screws.

# PANELLUX° CEILING S100/S200

PANELLUX®
GRID CEILING

PANELLUX® Grid Ceiling offers easy installation along with functional aesthetics to your ceiling. Our Grid Ceiling is available in the following dimension: 50x50mm, 75x75mm, 100x100mm, 150x150mm, and 200x200mm. Grid Ceiling can be ideally installed for both interior and exterior projects, including terraces, corridors, canopies and lobbies in airport terminal buildings, shopping malls, showrooms, apartments, offices, restaurants, hospitals, and others.