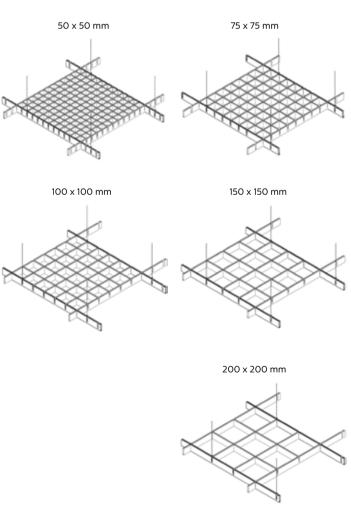

# PANELLUX° CEILING S100/S200

PANELLUX®
GRID CEILING

PANELLUX® Grid Ceiling offers easy installation along with functional aesthetics to your ceiling. Our Grid Ceiling is available in the following dimension: 50x50mm, 75x75mm, 100x100mm, 150x150mm, and 200x200mm. Grid Ceiling can be ideally installed for both interior and exterior projects, including terraces, corridors, canopies and lobbies in airport terminal buildings, shopping malls, showrooms, apartments, offices, restaurants, hospitals, and others.

**PANELLUX® Grid Ceiling** is made from Bluescope Steel Indonesia ZINCALUME® Steel. Installation is easy with our main runners and cross runners without the need of any fasteners.

### PANELLUX® GRID CEILING

| PRODUCT  | INFORMATION                                                                                                                                                   |
|----------|---------------------------------------------------------------------------------------------------------------------------------------------------------------|
| R0015 mm | ROD 3,5 mm<br>Material : Wire Rod Galvanized                                                                                                                  |
| Λ        | CLIP RUNNER<br>Material : Steel Plate                                                                                                                         |
|          | MAIN RUNNER<br>Material : Zincalume* Steel<br>Length : 3000mm<br>Standard Color : White, Silver,<br>Cisadane Brown (Light Brown),<br>Anti Cooper (Dark Brown) |
| a file   | CROSS RUNNER Material: Zincalume® Steel Length: 600mm Standard Color: White, Silver, Cisadane Brown (Light Brown), Anti Cooper (Dark Brown)                   |
| 19 3000  | WALL ANGLE<br>Material : KIRANA™ Steel<br>Length : 3000mm                                                                                                     |
| 14 3000  | SHADOW MOULDING<br>Material : KIRANA <sup>TM</sup> Steel<br>Length : 3000mm                                                                                   |