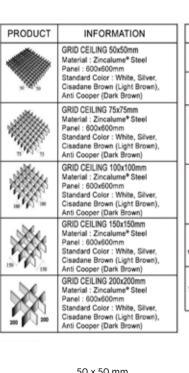

# PANELLUX° CEILING S100/S200

PANELLUX®
GRID CEILING

PANELLUX® Grid Ceiling offers easy installation along with functional aesthetics to your ceiling. Our Grid Ceiling is available in the following dimension: 50x50mm, 75x75mm, 100x100mm, 150x150mm, and 200x200mm. Grid Ceiling can be ideally installed for both interior and exterior projects, including terraces, corridors, canopies and lobbies in airport terminal buildings, shopping malls, showrooms, apartments, offices, restaurants, hospitals, and others.

**PANELLUX® Grid Ceiling** is made from Bluescope Steel Indonesia ZINCALUME® Steel. Installation is easy with our main runners and cross runners without the need of any fasteners.

### PANELLUX® GRID CEILING

| PRODUCT  | INFORMATION                                                                                                                                                   |
|----------|---------------------------------------------------------------------------------------------------------------------------------------------------------------|
| R0015 mm | ROD 3,5 mm<br>Material : Wire Rod Galvanized                                                                                                                  |
| Λ        | CLIP RUNNER<br>Material : Steel Plate                                                                                                                         |
|          | MAIN RUNNER<br>Material : Zincalume* Steel<br>Length : 3000mm<br>Standard Color : White, Silver,<br>Cisadane Brown (Light Brown),<br>Anti Cooper (Dark Brown) |
| a file   | CROSS RUNNER Material: Zincalume® Steel Length: 600mm Standard Color: White, Silver, Cisadane Brown (Light Brown), Anti Cooper (Dark Brown)                   |
| 19 3000  | WALL ANGLE<br>Material : KIRANA™ Steel<br>Length : 3000mm                                                                                                     |
| 14 3000  | SHADOW MOULDING<br>Material : KIRANA <sup>TM</sup> Steel<br>Length : 3000mm                                                                                   |