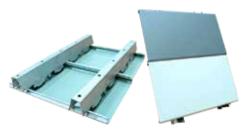

## PANELLUX® METAL CEILING SNAP IN

PANELLUX® Metal Ceiling Snap In is easy to install and provides a functional look towards your ceiling profile. With profile width of either 60x60cm and 60x120cm, it will give an elegant minimalistic look. It is ideally applied in both interior and exterior ceiling projects, including terraces, corridors, canopies and lobbies in airport terminals, shopping malls, showrooms, apartments, offices, factories and other types of projects.

PANELLUX® Metal Ceiling Snap In is made of Pre-painted galvalume under the brand KIRANA™ Steel from BlueScope Steel Indonesia. Installation is easy with stringer suspension with Clip-Lock system without the need of bolts nor fasteners.

### PANELLUX° METAL CEILING SNAP IN

METAL CEILING SNAP IN INSTALLATION

PANELLUX® METAL CEILING LAY IN PANELLUX® Metal Ceiling Snap In is easy to install and provides a functional look towards your ceiling profile. With profile width of either 60x60cm and 60x120cm, it will give an elegant minimalistic look. It is ideally applied in both interior and exterior ceiling projects, including terraces, corridors, canopies and lobbies in airport terminals, shopping malls, showrooms, apartments, offices, factories and other types of projects.