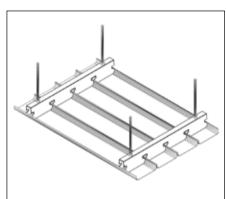

METAL CEILING LAY IN INSTALLATION

PANELLUX® PLANK CEILING PANELLUX® Plank Ceiling offers easy installation along with functional aesthetics to your ceiling. With width dimension of 30mm and height of 100mm, it will give your ceiling a minimalistic and elegant look. It is sitable for both exterior and interior ceiling applications, such as in terraces, corridors, canopies, lobbies and toilets in airport terminal buildings, shopping malls, showrooms, apartments, offices, factories, and others.