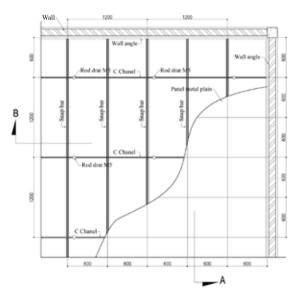

### PLANK CEILING INSTALLATION

PLANK CEILING STANDARD

PLANK CEILING WOODGRAIN

PANELLUX° MULTI-P CEILING PANELLUX® Multi-P Ceiling offers ease of installation and provides both aesthetic and functional look to your ceiling. PANELLUX Multi-P Ceiling System provides design flexibility with a combination of 30mm, 80mm, 130mm and 180mm width panels and height range between 20mm to 150mm. The ceiling profile is ideal for interior and exterior applications such as terraces, corridors, canopies, lobbies and toilets at airport terminal buildings, shopping centers, showrooms, apartments, transportation, factories and so on.

PANELLUX® Multi-P Ceiling is made of Pre-painted galvalume under the brand KIRANA™ Steel from BlueScope Steel Indonesia. The installation uses the stringer frame with the Clip-Lock system without the need for bolts or screws. Products are available in Plain, Color and Woodgrain finish.

# PANELLUX® MULTI-P CEILING

CONCRETE

PANELLUX° SCREEN CEILING S100 & S200 PANELLUX® \$100 & \$200 offer ease of installation and provide both aesthetic and functional look to your ceiling. With panel dimensions of 100mm and 200mm high, it will give a minimalist and elegant ceiling look. It is ideal for interior and exterior ceiling applications such as terraces, corridors, canopies and lobbies in airport terminal buildings, ballrooms, shopping centers, showrooms, apartments, offices, factories and so on.