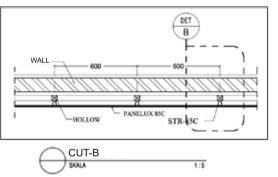

### PANELLUX® LINEAR CLADDING 85C

LINEAR CLADDING 85C

PANELLUX® LINEAR CLADDING 200C **PANELLUX®** Linear Cladding 200C offers easy installation along with functional aesthetics to your cladding. With width dimension of 200mm, it will give your cladding a minimalistic and elegant look. It is suitable for both interior and exterior cladding applications such as factories, warehouses, residential complexes, offices, restaurants and others.

**PANELLUX®** Linear Ceiling 200C is made from Bluescope Steel Indonesia Pre-painted KIRANA $^{\text{TM}}$  Steel. Installation is easy with stringer frames with Clip-Lock system without the need of any fasteners.

# PANELLUX® LINEAR CLADDING 200C

CUT-B

PANELLUX®
METAL CLADDING
SNAP IN

PANELLUX® Metal Cladding Snap In offers easy installation along with functional aesthetics to your cladding. With width dimension of 60x60mm, , it will give your cladding a minimalistic and elegant look. To add acoustic properties, our Metal Cladding Snap In system can be filled with styrofoam with width of 10 mm. It is suitable for both interior and exterior cladding applications such as corridors and lobbies in airport terminal buildings, showrooms, apartments, offices, factories, and others.