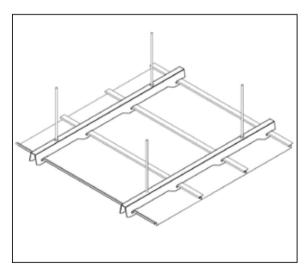

### PANELLUX® LINEAR CEILING 200C

PANELLUX® Linear Ceiling 200C is easy to install and provides a functional look towards your ceiling profile. With profile width of either 200mm, it will give an elegant minimalistic look. It is ideally applied in both interior and exterior ceiling projects, including terraces, corridors, canopies and lobbies in airport terminals, shopping malls, showrooms, apartments, offices, factories and other types of projects.

PANELLUX® Linear Ceiling 200C is made of Pre-painted galvalume under the brand KIRANA™ Steel from BlueScope Steel Indonesia. Installation is easy with stringer suspension with Clip-Lock system without the need of bolts nor fasteners.

# PANELLUX® LINEAR CEILING 200C

LINEAR CEILING 200C INSTALLATION