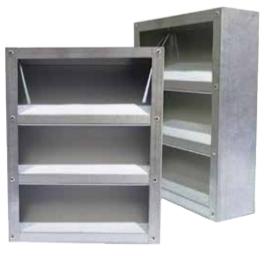

PANELLUX® JALOUSIE **PANELLUX®** Jalousie filters the sunlight while giving a durable, functional look to your projects. It is suitable for exterior applications such as air ventilations, air conditioning grills, and generator boxes in factories, warehouses, high rise buildings, and others.

**PANELLUX®** Jalousie is made from Bluescope Steel Indonesia ZINCALUME® Steel.