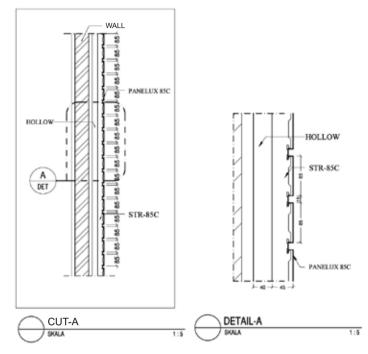

### JALOUSIE LARGE TYPE INSTALLATION

JALOUSIE SMALL TYPE

JALOUSIE LARGE TYPE

PANELLUX® LINEAR CLADDING 85C PANELLUX® Linear Cladding 85C offers easy installation along with functional aesthetics to your cladding. With width dimension of 85mm and indentation gap of 15mm, it will give your cladding a minimalistic and elegant look. It is suitable for both interior and exterior cladding applications such as factories, warehouses, residential complexes, offices, restaurants and others.

**PANELLUX®** Linear Cladding 85C is made from Bluescope Steel Indonesia Pre-painted KIRANA $^{\text{TM}}$  Steel. Installation is easy with stringer frames with Clip-Lock system without the need of any fasteners.

### PANELLUX® LINEAR CLADDING 85C

LINEAR CLADDING 85C

PANELLUX® LINEAR CLADDING 200C **PANELLUX®** Linear Cladding 200C offers easy installation along with functional aesthetics to your cladding. With width dimension of 200mm, it will give your cladding a minimalistic and elegant look. It is suitable for both interior and exterior cladding applications such as factories, warehouses, residential complexes, offices, restaurants and others.