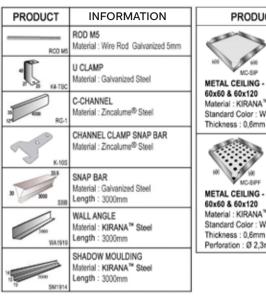

#### LAY IN SLIM LINE SPECIFICATION

| PRODUCT                                                                                                                                                    | INFORMATION                                                        |  |
|------------------------------------------------------------------------------------------------------------------------------------------------------------|--------------------------------------------------------------------|--|
| R00 3,5mm                                                                                                                                                  | ROD 3,5mm<br>Material : Wire Rod Galvanized 3,5mm                  |  |
| 25 K3-H3,5                                                                                                                                                 | CLIPPER<br>Material : Galvanized Steel                             |  |
| MT1432                                                                                                                                                     | MAIN TEE<br>Material : Zincalume® Steel                            |  |
| 24 CT1425                                                                                                                                                  | CROSS TEE<br>Material : Zincalume® Steel<br>Length : 600mm, 1200mm |  |
| 20 3600 WA1420                                                                                                                                             | WALL ANGLE<br>Material : KIRANA™ Steel<br>Length : 3000mm          |  |
| 14 10000<br>10 10000<br>10 SM1914                                                                                                                          | SHADOW MOULDING<br>Material : KIRANA™ Steel<br>Length : 3000mm     |  |
| MC-LIP MC-LIP MC-LIP-120  METAL CEILING - LAY IN SLIM LINE PLAIN 60x60 & 60x120                                                                            |                                                                    |  |
| Material : KIRANA <sup>1</sup><br>Standar Color : Wh<br>Thickness : 0,5mm                                                                                  | ite, Silver                                                        |  |
| 600 12800 MC-LIPF MC-LIPF120                                                                                                                               |                                                                    |  |
| METAL CEILING - LAY IN SLIM LINE PERFORATED 60x60 & 60x120 Material : KIRANA ™ Steel Standar Color : White, Silver Thickness : 0,5mm Perforation : Ø 2,3mm |                                                                    |  |