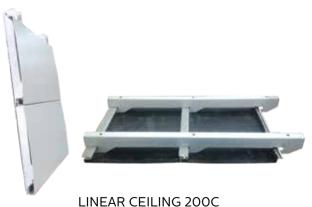

### PANELLUX® LINEAR CEILING 200C

PANELLUX® Linear Ceiling 200C is easy to install and provides a functional look towards your ceiling profile. With profile width of either 200mm, it will give an elegant minimalistic look. It is ideally applied in both interior and exterior ceiling projects, including terraces, corridors, canopies and lobbies in airport terminals, shopping malls, showrooms, apartments, offices, factories and other types of projects.

PANELLUX® Linear Ceiling 200C is made of Pre-painted galvalume under the brand KIRANA™ Steel from BlueScope Steel Indonesia. Installation is easy with stringer suspension with Clip-Lock system without the need of bolts nor fasteners.

# PANELLUX® LINEAR CEILING 200C

LINEAR CEILING 200C INSTALLATION