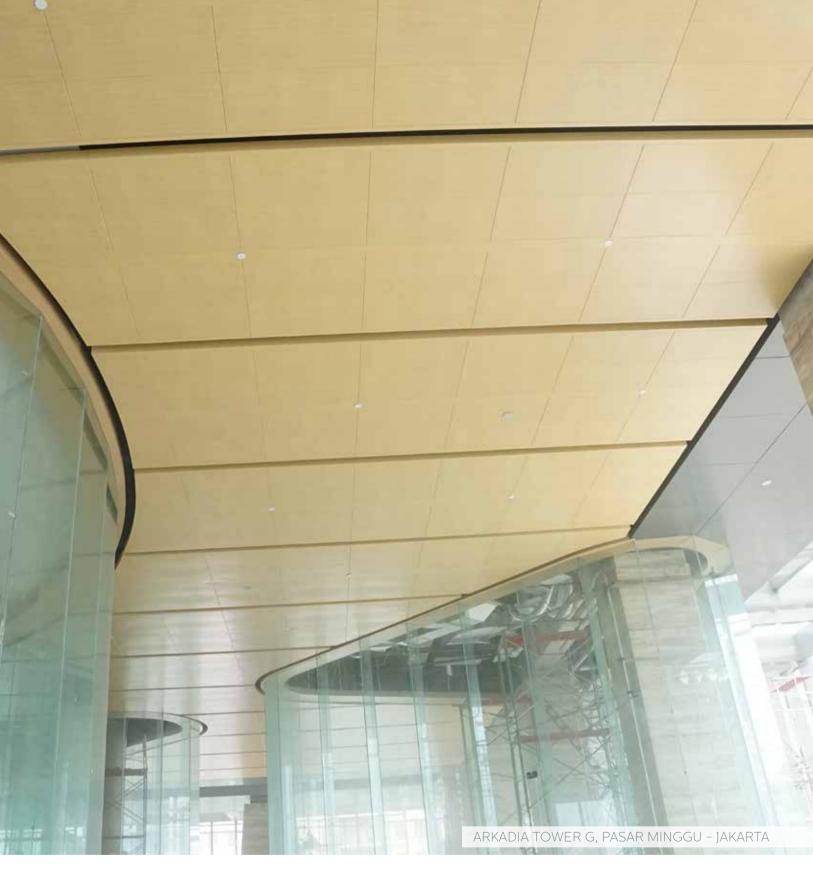

# PANELLUX° LINEAR CEILING 300S

PANELLUX® Linear Ceiling 300S is easy to install and provides a functional look towards your ceiling profile. With profile width of either 300mm, it will give an elegant minimalistic look. It is ideally applied in both interior and exterior ceiling projects, including terraces, corridors, canopies and lobbies in airport terminals, shopping malls, showrooms, apartments, offices, factories and other types of projects.

**PANELLUX® Linear Ceiling 300S** is made of Pre-painted galvalume under the brand KIRANA™ Steel from BlueScope Steel Indonesia. Installation is easy with stringer suspension with Clip-Lock system without the need of bolts nor fasteners.

# PANELLUX® LINEAR CEILING 300S

LINEAR CEILING 300S

LINEAR CEILING 300S INSTALLATION