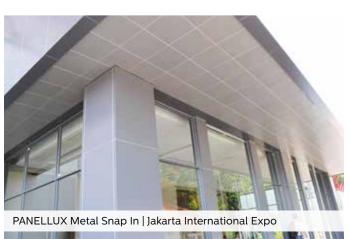

LLUX® SOUNDPRO CLADDING





PANELLUX®
WAVE DECORATIVE
CLADDING

PANELLUX® Wave Decorative Cladding covers your wall with decorative steel with small, wavy profiles. With width dimension of 160mm, it will give your cladding an industrial, minimalistic look. It is suitable for both interior and exterior cladding application such as residential complexes, shop houses, offices, restaurants, factories, and others.

**PANELLUX®** Wave Decorative Cladding is made from Bluescope Steel Indonesia Pre-painted  $KIRANA^{TM}$  Steel.

## PANELLUX® DEKORATIF GELOMBANG















## PROJECT REFERENCES





PANELLUX 85C | Depok Regional General Hospital



PANELLUX Cladding 85C | Tokyo Housing Technology Gallery











## PROJECT REFERENCES





















## PROJECT REFERENCES