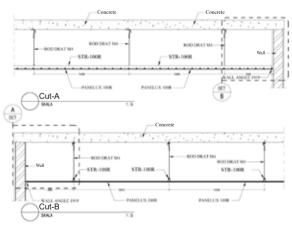

# PANELLUX® LINEAR CEILING 85R

LINEAR CEILING 85R V4

LINEAR CEILING 85R V5

LINEAR CEILING 85R INSTALLATION

STRINGER 85R

LINEAR CEILING 85R V4

LINEAR CEILING 85R V5

PANELLUX® LINEAR CEILING 100R/150R PANELLUX® Linear Ceiling 100R/150R is easy to install and provides a functional look towards your ceiling profile. With profile width of either 100mm (100R) or 150mm (150R), it will give an elegant minimalistic look. It is ideally applied in both interior and exterior ceiling projects, including terraces, corridors, canopies and lobbies in airport terminals, shopping malls, showrooms, apartments, offices, factories and other types of projects.

## PANELLUX® LINEAR CEILING 100R/150R

**LINEAR CEILING 100R** 

**LINEAR CEILING 150R** 

LINEAR CEILING 100R/150R INSTALLATION