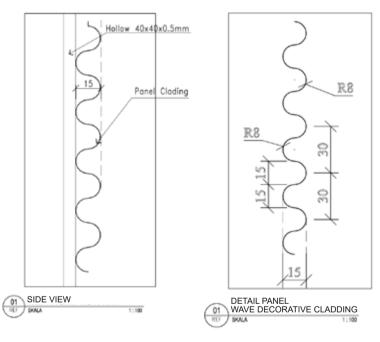

### PANELLUX® SOUNDPRO CLADDING

PANELLUX®
WAVE DECORATIVE
CLADDING

PANELLUX® Wave Decorative Cladding covers your wall with decorative steel with small, wavy profiles. With width dimension of 160mm, it will give your cladding an industrial, minimalistic look. It is suitable for both interior and exterior cladding application such as residential complexes, shop houses, offices, restaurants, factories, and others.

**PANELLUX®** Wave Decorative Cladding is made from Bluescope Steel Indonesia Pre-painted  $KIRANA^{TM}$  Steel.

## PANELLUX® DEKORATIF GELOMBANG