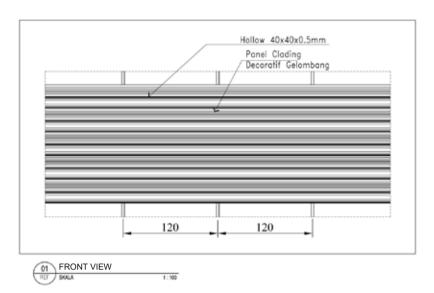

### PANELLUX® SOUNDPRO CLADDING

PANELLUX®
WAVE DECORATIVE
CLADDING

PANELLUX® Wave Decorative Cladding covers your wall with decorative steel with small, wavy profiles. With width dimension of 160mm, it will give your cladding an industrial, minimalistic look. It is suitable for both interior and exterior cladding application such as residential complexes, shop houses, offices, restaurants, factories, and others.

**PANELLUX®** Wave Decorative Cladding is made from Bluescope Steel Indonesia Pre-painted  $KIRANA^{TM}$  Steel.

## PANELLUX® DEKORATIF GELOMBANG