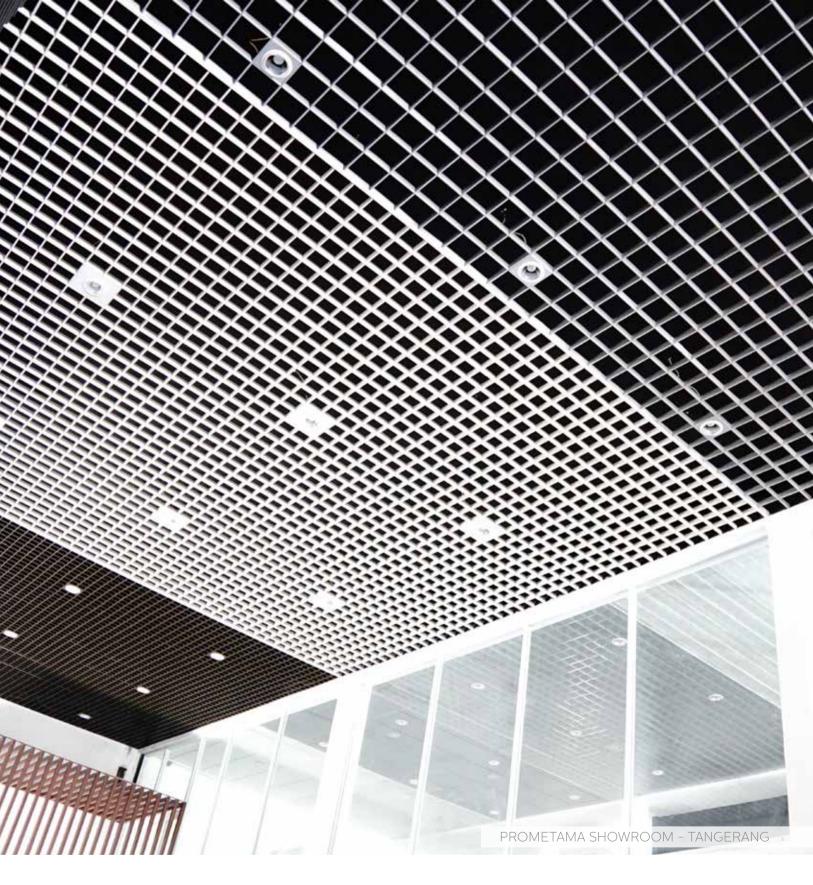

# PANELLUX° CEILING S100/S200

PANELLUX®
GRID CEILING

PANELLUX® Grid Ceiling offers easy installation along with functional aesthetics to your ceiling. Our Grid Ceiling is available in the following dimension: 50x50mm, 75x75mm, 100x100mm, 150x150mm, and 200x200mm. Grid Ceiling can be ideally installed for both interior and exterior projects, including terraces, corridors, canopies and lobbies in airport terminal buildings, shopping malls, showrooms, apartments, offices, restaurants, hospitals, and others.

**PANELLUX® Grid Ceiling** is made from Bluescope Steel Indonesia ZINCALUME® Steel. Installation is easy with our main runners and cross runners without the need of any fasteners.

GRID CEILING INSTALLATION