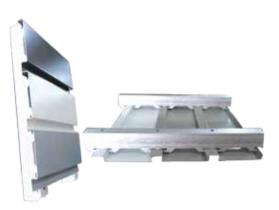

### JALOUSIE LARGE TYPE INSTALLATION

JALOUSIE SMALL TYPE

JALOUSIE LARGE TYPE

PANELLUX® LINEAR CLADDING 85C PANELLUX® Linear Cladding 85C offers easy installation along with functional aesthetics to your cladding. With width dimension of 85mm and indentation gap of 15mm, it will give your cladding a minimalistic and elegant look. It is suitable for both interior and exterior cladding applications such as factories, warehouses, residential complexes, offices, restaurants and others.

**PANELLUX®** Linear Cladding 85C is made from Bluescope Steel Indonesia Pre-painted KIRANA $^{\text{TM}}$  Steel. Installation is easy with stringer frames with Clip-Lock system without the need of any fasteners.

### PANELLUX® LINEAR CLADDING 85C

LINEAR CLADDING 85C

PANELLUX® LINEAR CLADDING 200C **PANELLUX®** Linear Cladding 200C offers easy installation along with functional aesthetics to your cladding. With width dimension of 200mm, it will give your cladding a minimalistic and elegant look. It is suitable for both interior and exterior cladding applications such as factories, warehouses, residential complexes, offices, restaurants and others.