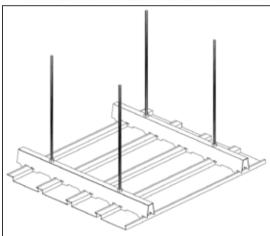

### PANELLUX® LINEAR CEILING 85C

PANELLUX® Linear Ceiling 85C is easy to install and provides a functional look towards your ceiling profile. With profile width of 85mm and gap width of 15mm, the profile will have a minimalistic elegant look. It is ideally applied in both interior and exterior ceiling projects, including terraces, corridors, canopies and lobbies in airport terminals, shopping malls, showrooms, apartments, offices, factories and other types of projects.

**PANELLUX®** Linear Ceiling 85C is made of Pre-painted galvalume under the brand KIRANA™ Steel from BlueScope Steel Indonesia. Installation is easy with stringer suspension with Clip-Lock system without the need of bolts nor fasteners.

# PANELLUX® LINEAR CEILING 85C

LINEAR CEILING 85C