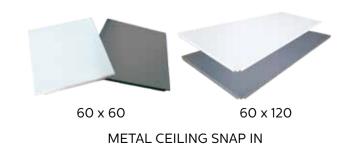

## PANELLUX® METAL CEILING SNAP IN

PANELLUX® Metal Ceiling Snap In is easy to install and provides a functional look towards your ceiling profile. With profile width of either 60x60cm and 60x120cm, it will give an elegant minimalistic look. It is ideally applied in both interior and exterior ceiling projects, including terraces, corridors, canopies and lobbies in airport terminals, shopping malls, showrooms, apartments, offices, factories and other types of projects.

PANELLUX® Metal Ceiling Snap In is made of Pre-painted galvalume under the brand KIRANA™ Steel from BlueScope Steel Indonesia. Installation is easy with stringer suspension with Clip-Lock system without the need of bolts nor fasteners.