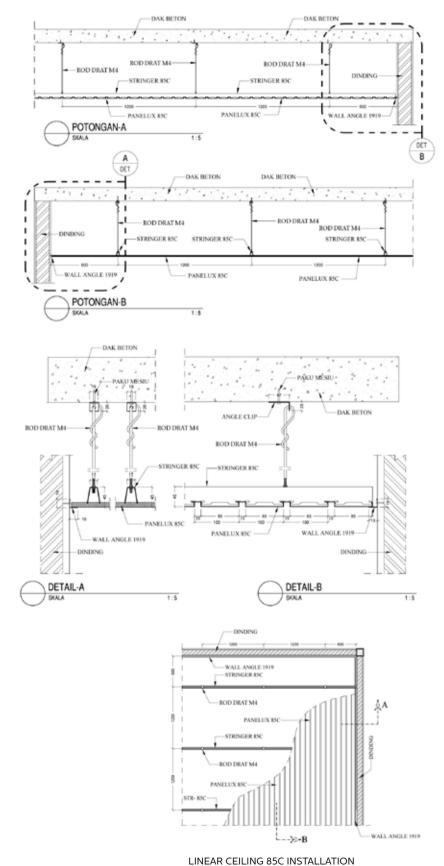

### PANELLUX® LINEAR CEILING 85C

PANELLUX® Linear Ceiling 85C is easy to install and provides a functional look towards your ceiling profile. With profile width of 85mm and gap width of 15mm, the profile will have a minimalistic elegant look. It is ideally applied in both interior and exterior ceiling projects, including terraces, corridors, canopies and lobbies in airport terminals, shopping malls, showrooms, apartments, offices, factories and other types of projects.

**PANELLUX®** Linear Ceiling 85C is made of Pre-painted galvalume under the brand KIRANA™ Steel from BlueScope Steel Indonesia. Installation is easy with stringer suspension with Clip-Lock system without the need of bolts nor fasteners.

# PANELLUX® LINEAR CEILING 85C

LINEAR CEILING 85C