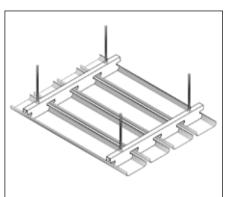

METAL CEILING LAY IN INSTALLATION

PANELLUX® PLANK CEILING PANELLUX® Plank Ceiling offers easy installation along with functional aesthetics to your ceiling. With width dimension of 30mm and height of 100mm, it will give your ceiling a minimalistic and elegant look. It is sitable for both exterior and interior ceiling applications, such as in terraces, corridors, canopies, lobbies and toilets in airport terminal buildings, shopping malls, showrooms, apartments, offices, factories, and others.