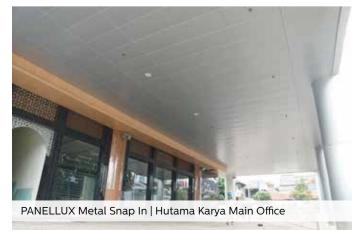

UX® SOUNDPRO CLADDING





PANELLUX®
WAVE DECORATIVE
CLADDING

PANELLUX® Wave Decorative Cladding covers your wall with decorative steel with small, wavy profiles. With width dimension of 160mm, it will give your cladding an industrial, minimalistic look. It is suitable for both interior and exterior cladding application such as residential complexes, shop houses, offices, restaurants, factories, and others.

**PANELLUX®** Wave Decorative Cladding is made from Bluescope Steel Indonesia Pre-painted  $KIRANA^{TM}$  Steel.

## PANELLUX® DEKORATIF GELOMBANG















## PROJECT REFERENCES





PANELLUX 85C | Depok Regional General Hospital



PANELLUX Cladding 85C | Tokyo Housing Technology Gallery











## PROJECT REFERENCES





















## PROJECT REFERENCES