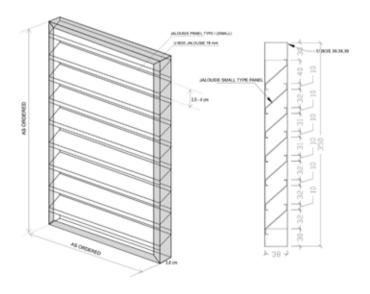

## PANELLUX® JALOUSIE

| PRODUCT | INFORMATION                                                                           |
|---------|---------------------------------------------------------------------------------------|
| 149     | JALOUSIE SMALL TYPE (JL-S)<br>Size : 50-38 x 8 mm<br>Material : Zincalume®Steel       |
| 3,80%   | U RUNNER BOX SMALL TYPE (U-40)<br>Size: 30 x 25 x 0,6 mm<br>Material: Zincalume*Steel |

| PRODUCT | INFORMATION                                                                             |
|---------|-----------------------------------------------------------------------------------------|
| 140n    | JALOUSIE LARGE TYPE (JL-L)<br>Size: 140-90 x 20 mm<br>Material: Zincalume® Steel        |
| 9,20%   | U RUNNER BOX LARGE TYPE (U-92)<br>Size : 92 x 30 x 0,6 mm<br>Material : Zincalume®Steel |