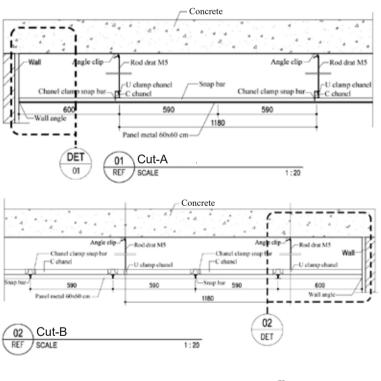

# PANELLUX® MULTI-P CEILING

CONCRETE

PANELLUX° SCREEN CEILING S100 & S200 PANELLUX® \$100 & \$200 offer ease of installation and provide both aesthetic and functional look to your ceiling. With panel dimensions of 100mm and 200mm high, it will give a minimalist and elegant ceiling look. It is ideal for interior and exterior ceiling applications such as terraces, corridors, canopies and lobbies in airport terminal buildings, ballrooms, shopping centers, showrooms, apartments, offices, factories and so on.