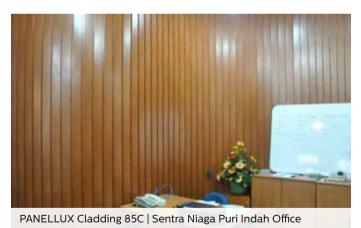

### JALOUSIE LARGE TYPE INSTALLATION

JALOUSIE SMALL TYPE

JALOUSIE LARGE TYPE

PANELLUX® LINEAR CLADDING 85C PANELLUX® Linear Cladding 85C offers easy installation along with functional aesthetics to your cladding. With width dimension of 85mm and indentation gap of 15mm, it will give your cladding a minimalistic and elegant look. It is suitable for both interior and exterior cladding applications such as factories, warehouses, residential complexes, offices, restaurants and others.

**PANELLUX®** Linear Cladding 85C is made from Bluescope Steel Indonesia Pre-painted KIRANA $^{\text{TM}}$  Steel. Installation is easy with stringer frames with Clip-Lock system without the need of any fasteners.

### PANELLUX® LINEAR CLADDING 85C

LINEAR CLADDING 85C

PANELLUX® LINEAR CLADDING 200C **PANELLUX®** Linear Cladding 200C offers easy installation along with functional aesthetics to your cladding. With width dimension of 200mm, it will give your cladding a minimalistic and elegant look. It is suitable for both interior and exterior cladding applications such as factories, warehouses, residential complexes, offices, restaurants and others.