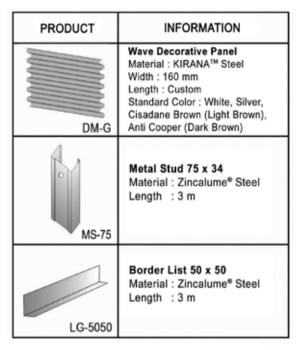

### PANELLUX® SOUNDPRO CLADDING

PANELLUX®
WAVE DECORATIVE
CLADDING

PANELLUX® Wave Decorative Cladding covers your wall with decorative steel with small, wavy profiles. With width dimension of 160mm, it will give your cladding an industrial, minimalistic look. It is suitable for both interior and exterior cladding application such as residential complexes, shop houses, offices, restaurants, factories, and others.

**PANELLUX®** Wave Decorative Cladding is made from Bluescope Steel Indonesia Pre-painted  $KIRANA^{TM}$  Steel.

## PANELLUX® DEKORATIF GELOMBANG