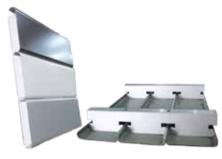

## PANELLUX® PLANK CEILING

| PRODUCT | INFORMATION                                                                                                                                                                |
|---------|----------------------------------------------------------------------------------------------------------------------------------------------------------------------------|
| ROD M4  | ROD DRAT M4<br>Material : Wire Rod<br>Galvanized 3,5mm                                                                                                                     |
| SPC SPC | STRINGER PLANK CEILING Material : Galvanis Length : 3 m                                                                                                                    |
| R       | PLANK CEILING Material : KIRANA™ Steel Standard Color : White, Silver, Cisadane Brown (Light Brown), Anti Cooper (Dark Brown) Height : 100mm Width : 30mm Length : Max. 6m |

### PLANK CEILING INSTALLATION

PLANK CEILING STANDARD

PLANK CEILING WOODGRAIN

PANELLUX° MULTI-P CEILING PANELLUX® Multi-P Ceiling offers ease of installation and provides both aesthetic and functional look to your ceiling. PANELLUX Multi-P Ceiling System provides design flexibility with a combination of 30mm, 80mm, 130mm and 180mm width panels and height range between 20mm to 150mm. The ceiling profile is ideal for interior and exterior applications such as terraces, corridors, canopies, lobbies and toilets at airport terminal buildings, shopping centers, showrooms, apartments, transportation, factories and so on.