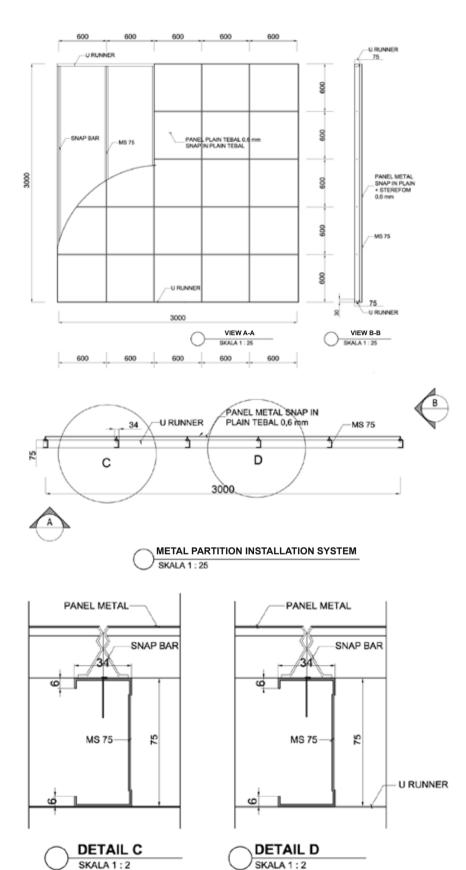

CUT-B





PANELLUX®
METAL CLADDING
SNAP IN

PANELLUX® Metal Cladding Snap In offers easy installation along with functional aesthetics to your cladding. With width dimension of 60x60mm, , it will give your cladding a minimalistic and elegant look. To add acoustic properties, our Metal Cladding Snap In system can be filled with styrofoam with width of 10 mm. It is suitable for both interior and exterior cladding applications such as corridors and lobbies in airport terminal buildings, showrooms, apartments, offices, factories, and others.

PANELLUX® Metal Cladding Snap In is made of Pre-painted galvalume under the brand KIRANA™ Steel from BlueScope Steel Indonesia. Installation is easy with snap bar frames without the need of any fasteners.

## PANELLUX® METAL CLADDING 60x60









#### PANELLUX® SOUNDPRO CLADDING

PANELLUX® SoundPro Cladding is a sound absorbing mineral fiber panel wrapped in fabric. The color can be adjusted according to the interior design choices. Products are installed with Snap-In system so that the frames, nails and screws are not visible. The final appearance is neat and beautiful, while being able to be easily opened and reinstalled. It is ideal for interior cladding applications such as worship rooms / churches, seminar rooms, conference rooms, karaoke rooms, music studios and so on.

**PANELLUX® SoundPro Cladding** is made of **Armstrong®** mineral material 15mm fiber board with various colors and patterns. The installation uses the snap bar frame so that the screws and bolts are not visible.

### PANELLUX® SOUNDPRO CLADDING





PANEL