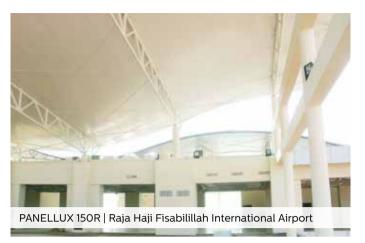

# PANELLUX® LINEAR CEILING 85R

LINEAR CEILING 85R V4

LINEAR CEILING 85R V5

LINEAR CEILING 85R INSTALLATION

STRINGER 85R

LINEAR CEILING 85R V4

LINEAR CEILING 85R V5

PANELLUX® LINEAR CEILING 100R/150R PANELLUX® Linear Ceiling 100R/150R is easy to install and provides a functional look towards your ceiling profile. With profile width of either 100mm (100R) or 150mm (150R), it will give an elegant minimalistic look. It is ideally applied in both interior and exterior ceiling projects, including terraces, corridors, canopies and lobbies in airport terminals, shopping malls, showrooms, apartments, offices, factories and other types of projects.

PANELLUX® Linear Ceiling 100R/150R is made of Pre-painted galvalume under the brand KIRANA™ Steel from BlueScope Steel Indonesia. Installation is easy with stringer suspension with Clip-Lock system without the need of bolts nor fasteners.

## PANELLUX® LINEAR CEILING 100R/150R

**LINEAR CEILING 100R** 

**LINEAR CEILING 150R** 

LINEAR CEILING 100R/150R INSTALLATION