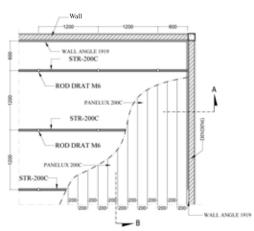

### PANELLUX® LINEAR CEILING 200C

PANELLUX® Linear Ceiling 200C is easy to install and provides a functional look towards your ceiling profile. With profile width of either 200mm, it will give an elegant minimalistic look. It is ideally applied in both interior and exterior ceiling projects, including terraces, corridors, canopies and lobbies in airport terminals, shopping malls, showrooms, apartments, offices, factories and other types of projects.

PANELLUX® Linear Ceiling 200C is made of Pre-painted galvalume under the brand KIRANA™ Steel from BlueScope Steel Indonesia. Installation is easy with stringer suspension with Clip-Lock system without the need of bolts nor fasteners.

# PANELLUX® LINEAR CEILING 200C

LINEAR CEILING 200C INSTALLATION