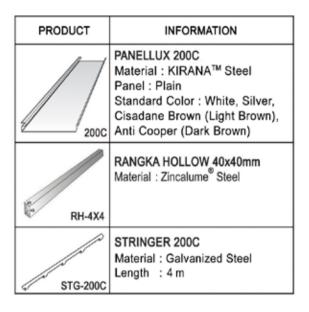

### PANELLUX® LINEAR CLADDING 85C

LINEAR CLADDING 85C

PANELLUX® LINEAR CLADDING 200C **PANELLUX®** Linear Cladding 200C offers easy installation along with functional aesthetics to your cladding. With width dimension of 200mm, it will give your cladding a minimalistic and elegant look. It is suitable for both interior and exterior cladding applications such as factories, warehouses, residential complexes, offices, restaurants and others.

**PANELLUX®** Linear Ceiling 200C is made from Bluescope Steel Indonesia Pre-painted KIRANA $^{\text{TM}}$  Steel. Installation is easy with stringer frames with Clip-Lock system without the need of any fasteners.

# PANELLUX® LINEAR CLADDING 200C

CUT-B

PANELLUX®
METAL CLADDING
SNAP IN

PANELLUX® Metal Cladding Snap In offers easy installation along with functional aesthetics to your cladding. With width dimension of 60x60mm, , it will give your cladding a minimalistic and elegant look. To add acoustic properties, our Metal Cladding Snap In system can be filled with styrofoam with width of 10 mm. It is suitable for both interior and exterior cladding applications such as corridors and lobbies in airport terminal buildings, showrooms, apartments, offices, factories, and others.