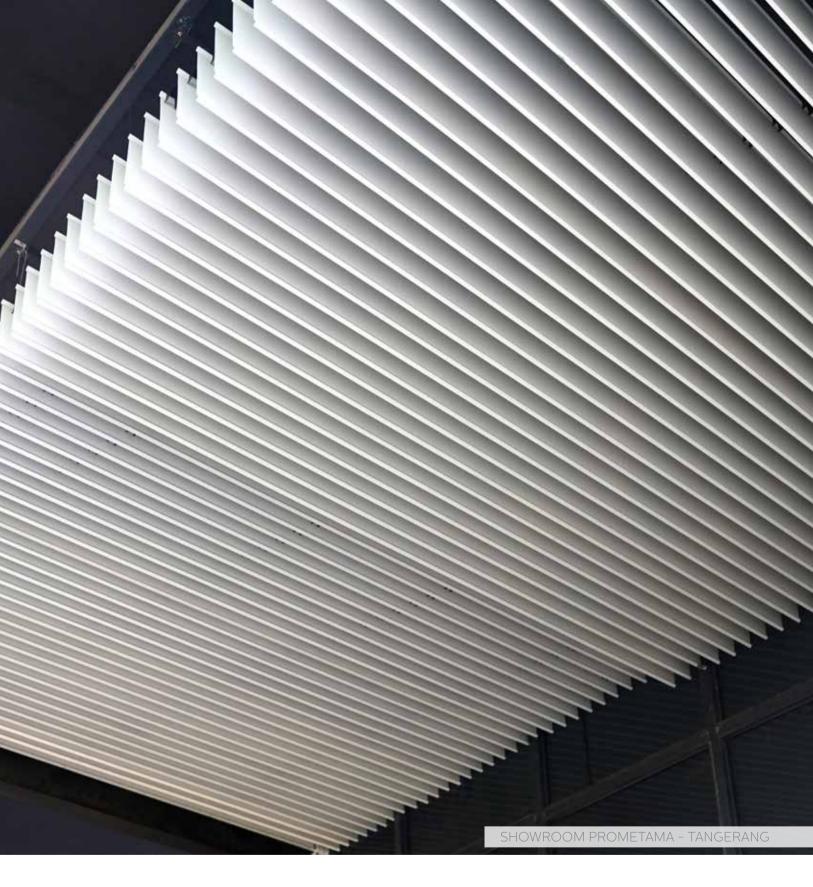

d provides both aesthetic and functional look to your ceiling. PANELLUX Multi-P Ceiling System provides design flexibility with a combination of 30mm, 80mm, 130mm and 180mm width panels and height range between 20mm to 150mm. The ceiling profile is ideal for interior and exterior applications such as terraces, corridors, canopies, lobbies and toilets at airport terminal buildings, shopping centers, showrooms, apartments, transportation, factories and so on.

PANELLUX® Multi-P Ceiling is made of Pre-painted galvalume under the brand KIRANA™ Steel from BlueScope Steel Indonesia. The installation uses the stringer frame with the Clip-Lock system without the need for bolts or screws. Products are available in Plain, Color and Woodgrain finish.

# PANELLUX® MULTI-P CEILING

CONCRETE













PANELLUX° SCREEN CEILING S100 & S200 PANELLUX® \$100 & \$200 offer ease of installation and provide both aesthetic and functional look to your ceiling. With panel dimensions of 100mm and 200mm high, it will give a minimalist and elegant ceiling look. It is ideal for interior and exterior ceiling applications such as terraces, corridors, canopies and lobbies in airport terminal buildings, ballrooms, shopping centers, showrooms, apartments, offices, factories and so on.

PANELLUX® S100 & S200 is made of Pre-painted galvalume under the brand KIRANA™ Steel from BlueScope Steel Indonesia. The installation uses the stringer frame with the Clip-Lock system without the need for bolts or screws.

# PANELLUX° CEILING S100/S200





PANELLUX®
GRID CEILING

PANELLUX® Grid Ceiling offers easy install