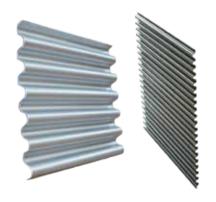

### PANELLUX® SOUNDPRO CLADDING

PANELLUX®
WAVE DECORATIVE
CLADDING

PANELLUX® Wave Decorative Cladding covers your wall with decorative steel with small, wavy profiles. With width dimension of 160mm, it will give your cladding an industrial, minimalistic look. It is suitable for both interior and exterior cladding application such as residential complexes, shop houses, offices, restaurants, factories, and others.

**PANELLUX®** Wave Decorative Cladding is made from Bluescope Steel Indonesia Pre-painted  $KIRANA^{TM}$  Steel.