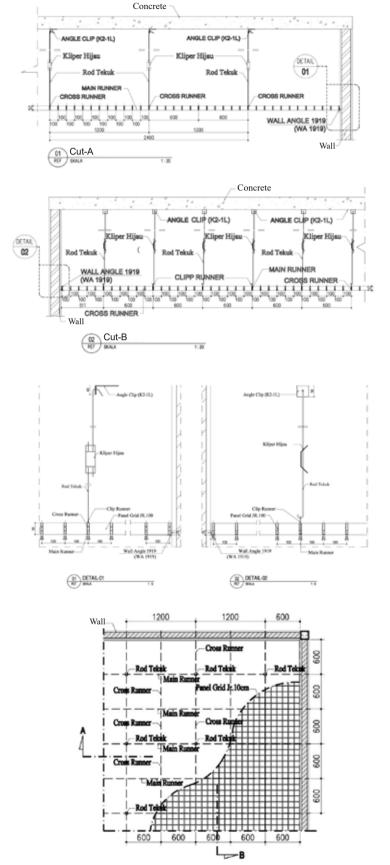

### PANELLUX® LINEAR CLADDING 85C

LINEAR CLADDING 85C

PANELLUX® LINEAR CLADDING 200C **PANELLUX®** Linear Cladding 200C offers easy installation along with functional aesthetics to your cladding. With width dimension of 200mm, it will give your cladding a minimalistic and elegant look. It is suitable for both interior and exterior cladding applications such as factories, warehouses, residential complexes, offices, restaurants and others.

**PANELLUX®** Linear Ceiling 200C is made from Bluescope Steel Indonesia Pre-painted KIRANA $^{\text{TM}}$  Steel. Installation is easy with stringer frames with Clip-Lock system without the need of any fasteners.

# PANELLUX® LINEAR CLADDING 200C

CUT-B

PANELLUX®
METAL CLADDING
SNAP IN

PANELLUX® Metal Cladding Snap In offers easy installation along with functional aesthetics to your cladding. With width dimension of 60x60mm, , it will give your cladding a minimalistic and elegant look. To add acoustic properties, our Metal Cladding Snap In system can be filled with styrofoam with width of 10 mm. It is suitable for both interior and exterior cladding applications such as corridors and lobbies in airport terminal buildings, showrooms, apartments, offices, factories, and others.