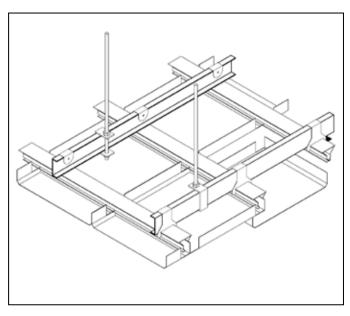

## PANELLUX® METAL CEILING SNAP IN

PANELLUX® Metal Ceiling Snap In is easy to install and provides a functional look towards your ceiling profile. With profile width of either 60x60cm and 60x120cm, it will give an elegant minimalistic look. It is ideally applied in both interior and exterior ceiling projects, including terraces, corridors, canopies and lobbies in airport terminals, shopping malls, showrooms, apartments, offices, factories and other types of projects.

PANELLUX® Metal Ceiling Snap In is made of Pre-painted galvalume under the brand KIRANA™ Steel from BlueScope Steel Indonesia. Installation is easy with stringer suspension with Clip-Lock system without the need of bolts nor fasteners.

### PANELLUX° METAL CEILING SNAP IN

METAL CEILING SNAP IN INSTALLATION

PANELLUX® METAL CEILING LAY IN PANELLUX® Metal Ceiling Snap In is easy to install and provides a functional look towards your ceiling profile. With profile width of either 60x60cm and 60x120cm, it will give an elegant minimalistic look. It is ideally applied in both interior and exterior ceiling projects, including terraces, corridors, canopies and lobbies in airport terminals, shopping malls, showrooms, apartments, offices, factories and other types of projects.