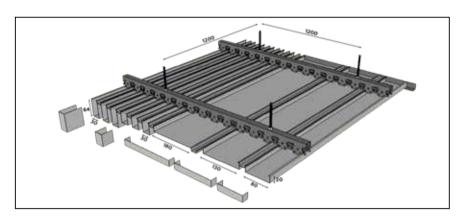

### PLANK CEILING INSTALLATION

PLANK CEILING STANDARD

PLANK CEILING WOODGRAIN

PANELLUX° MULTI-P CEILING PANELLUX® Multi-P Ceiling offers ease of installation and provides both aesthetic and functional look to your ceiling. PANELLUX Multi-P Ceiling System provides design flexibility with a combination of 30mm, 80mm, 130mm and 180mm width panels and height range between 20mm to 150mm. The ceiling profile is ideal for interior and exterior applications such as terraces, corridors, canopies, lobbies and toilets at airport terminal buildings, shopping centers, showrooms, apartments, transportation, factories and so on.

PANELLUX® Multi-P Ceiling is made of Pre-painted galvalume under the brand KIRANA™ Steel from BlueScope Steel Indonesia. The installation uses the stringer frame with the Clip-Lock system without the need for bolts or screws. Products are available in Plain, Color and Woodgrain finish.

# PANELLUX® MULTI-P CEILING

CONCRETE

PANELLUX° SCREEN CEILING S100 & S200 PANELLUX® \$100 & \$200 offer ease of installation and provide both aesthetic and functional look to your ceiling. With panel dimensions of 100mm and 200mm high, it will give a minimalist and elegant ceiling look. It is ideal for interior and exterior ceiling applications such as terraces, corridors, canopies and lobbies in airport terminal buildings, ballrooms, shopping centers, showrooms, apartments, offices, factories and so on.