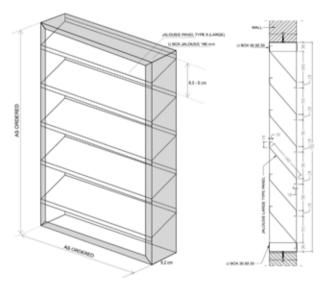

PANELLUX® JALOUSIE **PANELLUX®** Jalousie filters the sunlight while giving a durable, functional look to your projects. It is suitable for exterior applications such as air ventilations, air conditioning grills, and generator boxes in factories, warehouses, high rise buildings, and others.

**PANELLUX®** Jalousie is made from Bluescope Steel Indonesia ZINCALUME® Steel.

## PANELLUX® JALOUSIE

| PRODUCT | INFORMATION                                                                           |
|---------|---------------------------------------------------------------------------------------|
| 149     | JALOUSIE SMALL TYPE (JL-S)<br>Size : 50-38 x 8 mm<br>Material : Zincalume®Steel       |
| 3,80%   | U RUNNER BOX SMALL TYPE (U-40)<br>Size: 30 x 25 x 0,6 mm<br>Material: Zincalume*Steel |

| PRODUCT | INFORMATION                                                                             |
|---------|-----------------------------------------------------------------------------------------|
| 140n    | JALOUSIE LARGE TYPE (JL-L)<br>Size: 140-90 x 20 mm<br>Material: Zincalume® Steel        |
| 9,20%   | U RUNNER BOX LARGE TYPE (U-92)<br>Size : 92 x 30 x 0,6 mm<br>Material : Zincalume®Steel |

### JALOUSIE SMALL TYPE INSTALLATION

### JALOUSIE LARGE TYPE INSTALLATION

JALOUSIE SMALL TYPE

JALOUSIE LARGE TYPE

PANELLUX® LINEAR CLADDING 85C PANELLUX® Linear Cladding 85C offers easy installation along with functional aesthetics to your cladding. With width dimension of 85mm and indentation gap of 15mm, it will give your cladding a minimalistic and elegant look. It is suitable for both interior and exterior cladding applications such as factories, warehouses, residential complexes, offices, restaurants and others.