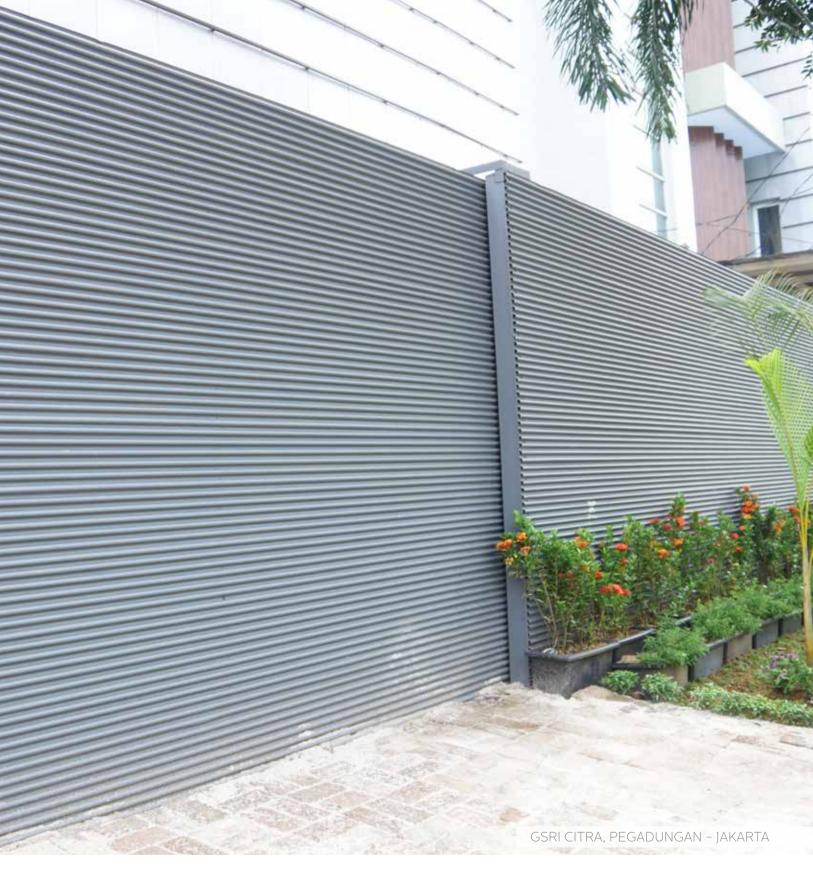

### PANELLUX® SOUNDPRO CLADDING

PANELLUX®
WAVE DECORATIVE
CLADDING

PANELLUX® Wave Decorative Cladding covers your wall with decorative steel with small, wavy profiles. With width dimension of 160mm, it will give your cladding an industrial, minimalistic look. It is suitable for both interior and exterior cladding application such as residential complexes, shop houses, offices, restaurants, factories, and others.

**PANELLUX®** Wave Decorative Cladding is made from Bluescope Steel Indonesia Pre-painted  $KIRANA^{TM}$  Steel.

## PANELLUX® DEKORATIF GELOMBANG