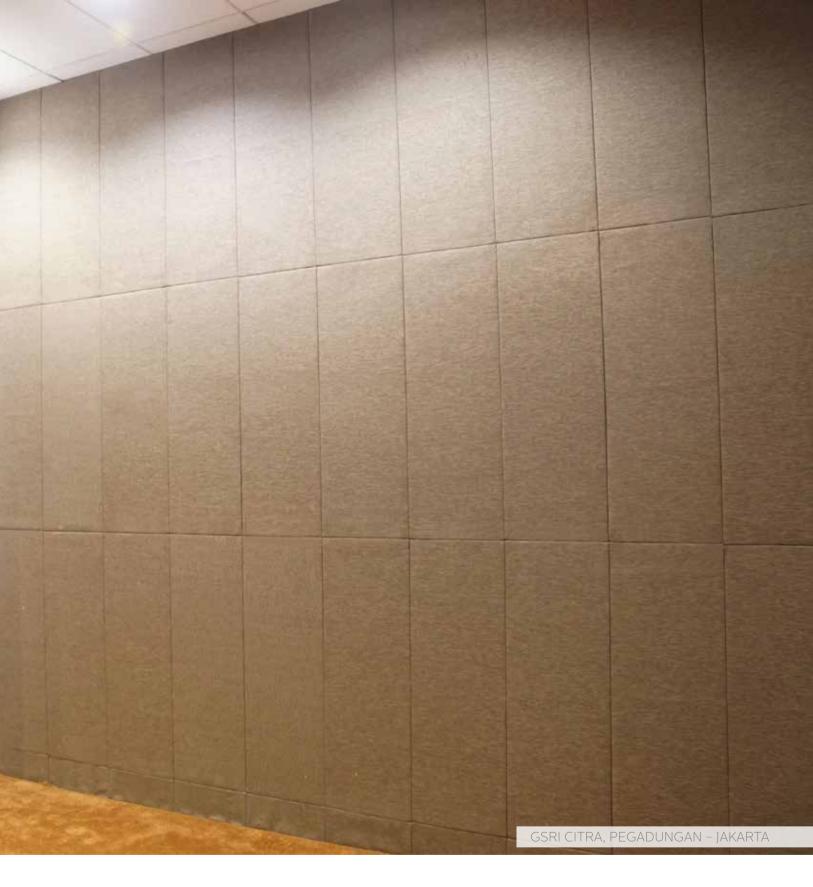

#### PANELLUX® SOUNDPRO CLADDING

PANELLUX® SoundPro Cladding is a sound absorbing mineral fiber panel wrapped in fabric. The color can be adjusted according to the interior design choices. Products are installed with Snap-In system so that the frames, nails and screws are not visible. The final appearance is neat and beautiful, while being able to be easily opened and reinstalled. It is ideal for interior cladding applications such as worship rooms / churches, seminar rooms, conference rooms, karaoke rooms, music studios and so on.

**PANELLUX® SoundPro Cladding** is made of **Armstrong®** mineral material 15mm fiber board with various colors and patterns. The installation uses the snap bar frame so that the screws and bolts are not visible.