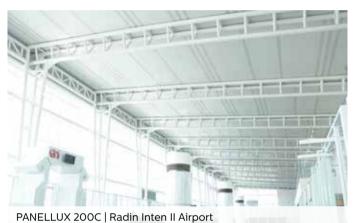

### PANELLUX® LINEAR CEILING 200C

PANELLUX® Linear Ceiling 200C is easy to install and provides a functional look towards your ceiling profile. With profile width of either 200mm, it will give an elegant minimalistic look. It is ideally applied in both interior and exterior ceiling projects, including terraces, corridors, canopies and lobbies in airport terminals, shopping malls, showrooms, apartments, offices, factories and other types of projects.

PANELLUX® Linear Ceiling 200C is made of Pre-painted galvalume under the brand KIRANA™ Steel from BlueScope Steel Indonesia. Installation is easy with stringer suspension with Clip-Lock system without the need of bolts nor fasteners.

# PANELLUX® LINEAR CEILING 200C

LINEAR CEILING 200C INSTALLATION