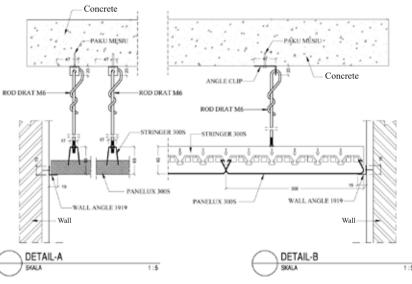

### PANELLUX® LINEAR CEILING 85C

PANELLUX® Linear Ceiling 85C is easy to install and provides a functional look towards your ceiling profile. With profile width of 85mm and gap width of 15mm, the profile will have a minimalistic elegant look. It is ideally applied in both interior and exterior ceiling projects, including terraces, corridors, canopies and lobbies in airport terminals, shopping malls, showrooms, apartments, offices, factories and other types of projects.

**PANELLUX®** Linear Ceiling 85C is made of Pre-painted galvalume under the brand KIRANA™ Steel from BlueScope Steel Indonesia. Installation is easy with stringer suspension with Clip-Lock system without the need of bolts nor fasteners.

# PANELLUX® LINEAR CEILING 85C

LINEAR CEILING 85C