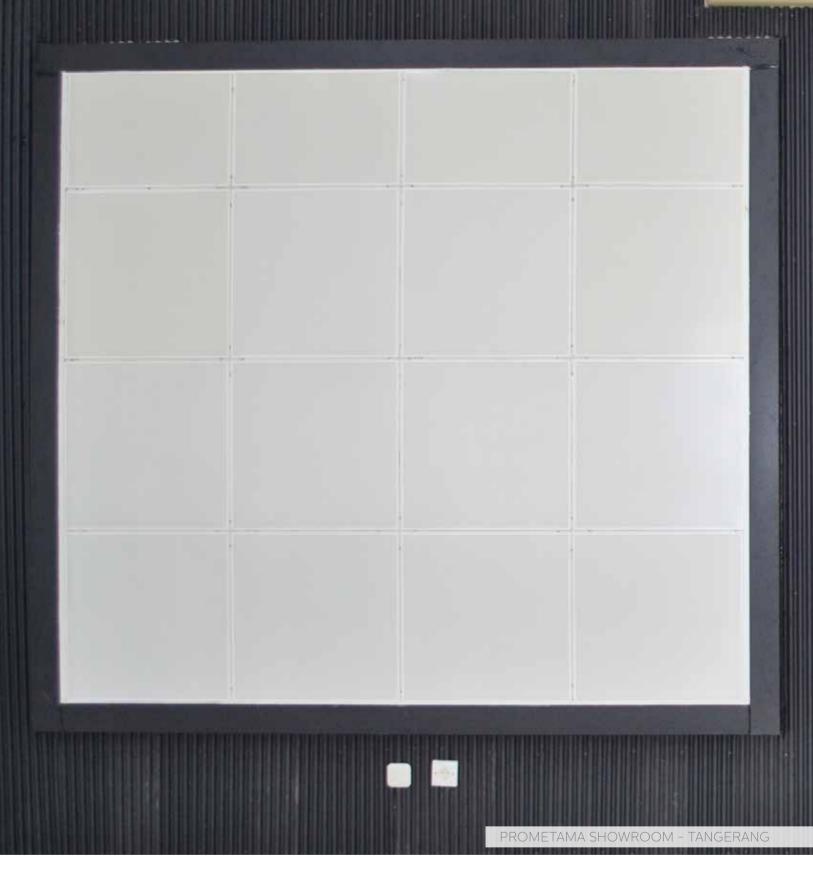

### PANELLUX® LINEAR CLADDING 85C

LINEAR CLADDING 85C

PANELLUX® LINEAR CLADDING 200C **PANELLUX®** Linear Cladding 200C offers easy installation along with functional aesthetics to your cladding. With width dimension of 200mm, it will give your cladding a minimalistic and elegant look. It is suitable for both interior and exterior cladding applications such as factories, warehouses, residential complexes, offices, restaurants and others.

**PANELLUX®** Linear Ceiling 200C is made from Bluescope Steel Indonesia Pre-painted KIRANA $^{\text{TM}}$  Steel. Installation is easy with stringer frames with Clip-Lock system without the need of any fasteners.

# PANELLUX® LINEAR CLADDING 200C

CUT-B

PANELLUX®
METAL CLADDING
SNAP IN

PANELLUX® Metal Cladding Snap In offers easy installation along with functional aesthetics to your cladding. With width dimension of 60x60mm, , it will give your cladding a minimalistic and elegant look. To add acoustic properties, our Metal Cladding Snap In system can be filled with styrofoam with width of 10 mm. It is suitable for both interior and exterior cladding applications such as corridors and lobbies in airport terminal buildings, showrooms, apartments, offices, factories, and others.