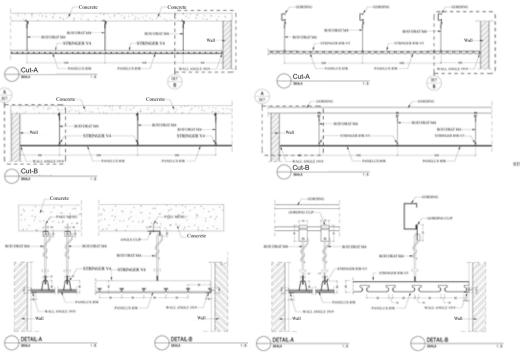

### PANELLUX® LINEAR CLADDING 85C

LINEAR CLADDING 85C

PANELLUX® LINEAR CLADDING 200C **PANELLUX®** Linear Cladding 200C offers easy installation along with functional aesthetics to your cladding. With width dimension of 200mm, it will give your cladding a minimalistic and elegant look. It is suitable for both interior and exterior cladding applications such as factories, warehouses, residential complexes, offices, restaurants and others.

**PANELLUX®** Linear Ceiling 200C is made from Bluescope Steel Indonesia Pre-painted KIRANA $^{\text{TM}}$  Steel. Installation is easy with stringer frames with Clip-Lock system without the need of any fasteners.

# PANELLUX® LINEAR CLADDING 200C

CUT-B

PANELLUX®
METAL CLADDING
SNAP IN

PANELLUX® Metal Cladding Snap In offers easy installation along with functional aesthetics to your cladding. With width dimension of 60x60mm, , it will give your cladding a minimalistic and elegant look. To add acoustic properties, our Metal Cladding Snap In system can be filled with styrofoam with width of 10 mm. It is suitable for both interior and exterior cladding applications such as corridors and lobbies in airport terminal buildings, showrooms, apartments, offices, factories, and others.