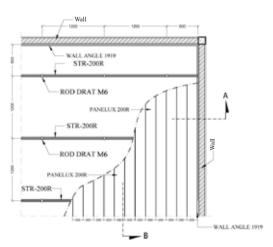

# PANELLUX° LINEAR CEILING 200R

PANELLUX® Linear Ceiling 200R is easy to install and provides a functional look towards your ceiling profile. With profile width of either 200mm, it will give an elegant minimalistic look. It is ideally applied in both interior and exterior ceiling projects, including terraces, corridors, canopies and lobbies in airport terminals, shopping malls, showrooms, apartments, offices, factories and other types of projects.

PANELLUX® Linear Ceiling 200R is made of Pre-painted galvalume under the brand KIRANA™ Steel from BlueScope Steel Indonesia. Installation is easy with stringer suspension with Clip-Lock system without the need of bolts nor fasteners.

# PANELLUX® LINEAR CEILING 200R

LINEAR CEILING 200R

LINEAR CEILING 200R INSTALLATION