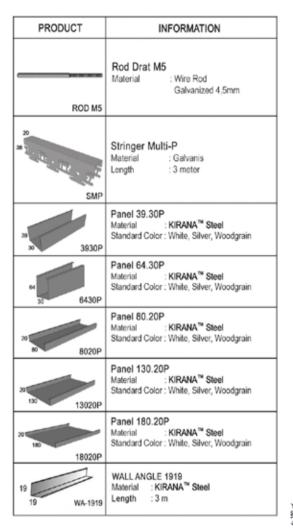

## PANELLUX® PLANK CEILING

| PRODUCT | INFORMATION                                                                                                                                                                |
|---------|----------------------------------------------------------------------------------------------------------------------------------------------------------------------------|
| ROD M4  | ROD DRAT M4<br>Material : Wire Rod<br>Galvanized 3,5mm                                                                                                                     |
| SPC SPC | STRINGER PLANK CEILING Material : Galvanis Length : 3 m                                                                                                                    |
| R       | PLANK CEILING Material : KIRANA™ Steel Standard Color : White, Silver, Cisadane Brown (Light Brown), Anti Cooper (Dark Brown) Height : 100mm Width : 30mm Length : Max. 6m |