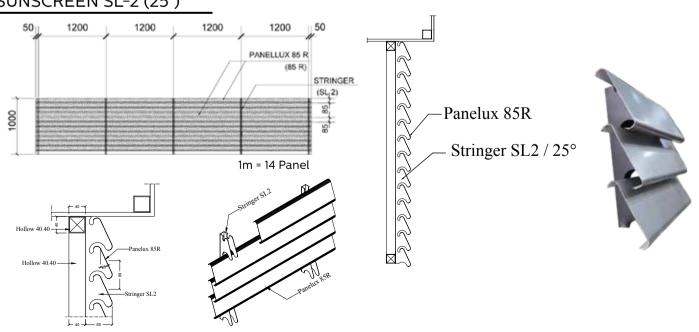

### PANELLUX° SUNSCREEN

**PANELLUX®** Sunscreen filters the sunlight creating a different ambience to your building. Our sunscreen is easy to install and also suitable to decorate your building either as louver or as ceiling. With width dimension of 85mm and slope choices of 25° or 45°, it is suitable for exterior applications on windows, air conditioning grills, and generator box in residential complexes, shophouses, offices, hospitals, and others.

**PANELLUX®** Sunsreen is made from Bluescope Steel Indonesia Pre-painted KIRANA $^{\text{TM}}$  Steel. Installation is easy with stringer frames with Clip-Lock system without the need of any fasteners.

## PANELLUX° SUNSCREEN

| INFORMATION | SIZE                         | MATERIAL                   | LENGTH | STANDARD COLOR /<br>TYPE                                       | IMAGE     |
|-------------|------------------------------|----------------------------|--------|----------------------------------------------------------------|-----------|
| PANEL       | Width: 85 mm<br>Depth: 15 mm | KIRANA™ Steel<br>WOODGRAIN | Custom | White, Silver,<br>Anti Cooper,<br>Cisadane Brown,<br>Woodgrain |           |
| STRINGER    | Width: 85 mm<br>Depth: 45 mm | Galvanis Steel             | 3 m    | SL 1 & SL 2                                                    | 45° 25° 4 |

### SUNSCREEN SL-2 (25°)