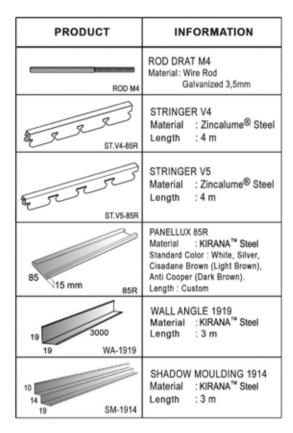

#### LAY IN SLIM LINE SPECIFICATION

| PRODUCT                                                                                                                                                    | INFORMATION                                                        |  |
|------------------------------------------------------------------------------------------------------------------------------------------------------------|--------------------------------------------------------------------|--|
| R00 3,5mm                                                                                                                                                  | ROD 3,5mm<br>Material : Wire Rod Galvanized 3,5mm                  |  |
| 25 K3-H3,5                                                                                                                                                 | CLIPPER<br>Material : Galvanized Steel                             |  |
| MT1432                                                                                                                                                     | MAIN TEE<br>Material : Zincalume® Steel                            |  |
| 24 CT1425                                                                                                                                                  | CROSS TEE<br>Material : Zincalume® Steel<br>Length : 600mm, 1200mm |  |
| 20 3600 WA1420                                                                                                                                             | WALL ANGLE<br>Material : KIRANA™ Steel<br>Length : 3000mm          |  |
| 14 10000<br>10 10000<br>10 SM1914                                                                                                                          | SHADOW MOULDING<br>Material : KIRANA™ Steel<br>Length : 3000mm     |  |
| MC-LIP MC-LIP MC-LIP-120  METAL CEILING - LAY IN SLIM LINE PLAIN 60x60 & 60x120                                                                            |                                                                    |  |
| Material : KIRANA <sup>1</sup><br>Standar Color : Wh<br>Thickness : 0,5mm                                                                                  | ite, Silver                                                        |  |
| 600 12800 MC-LIPF MC-LIPF120                                                                                                                               |                                                                    |  |
| METAL CEILING - LAY IN SLIM LINE PERFORATED 60x60 & 60x120 Material : KIRANA ™ Steel Standar Color : White, Silver Thickness : 0,5mm Perforation : Ø 2,3mm |                                                                    |  |