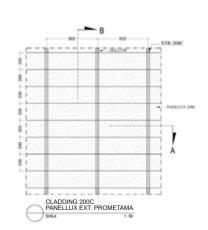

### PANELLUX® LINEAR CEILING 200C

PANELLUX® Linear Ceiling 200C is easy to install and provides a functional look towards your ceiling profile. With profile width of either 200mm, it will give an elegant minimalistic look. It is ideally applied in both interior and exterior ceiling projects, including terraces, corridors, canopies and lobbies in airport terminals, shopping malls, showrooms, apartments, offices, factories and other types of projects.

PANELLUX® Linear Ceiling 200C is made of Pre-painted galvalume under the brand KIRANA™ Steel from BlueScope Steel Indonesia. Installation is easy with stringer suspension with Clip-Lock system without the need of bolts nor fasteners.

# PANELLUX® LINEAR CEILING 200C

LINEAR CEILING 200C INSTALLATION