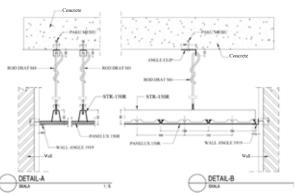

# PANELLUX® LINEAR CEILING 85R

LINEAR CEILING 85R V4

LINEAR CEILING 85R V5

LINEAR CEILING 85R INSTALLATION

STRINGER 85R

LINEAR CEILING 85R V4

LINEAR CEILING 85R V5

PANELLUX® LINEAR CEILING 100R/150R PANELLUX® Linear Ceiling 100R/150R is easy to install and provides a functional look towards your ceiling profile. With profile width of either 100mm (100R) or 150mm (150R), it will give an elegant minimalistic look. It is ideally applied in both interior and exterior ceiling projects, including terraces, corridors, canopies and lobbies in airport terminals, shopping malls, showrooms, apartments, offices, factories and other types of projects.

## PANELLUX® LINEAR CEILING 100R/150R

**LINEAR CEILING 100R** 

**LINEAR CEILING 150R** 

LINEAR CEILING 100R/150R INSTALLATION