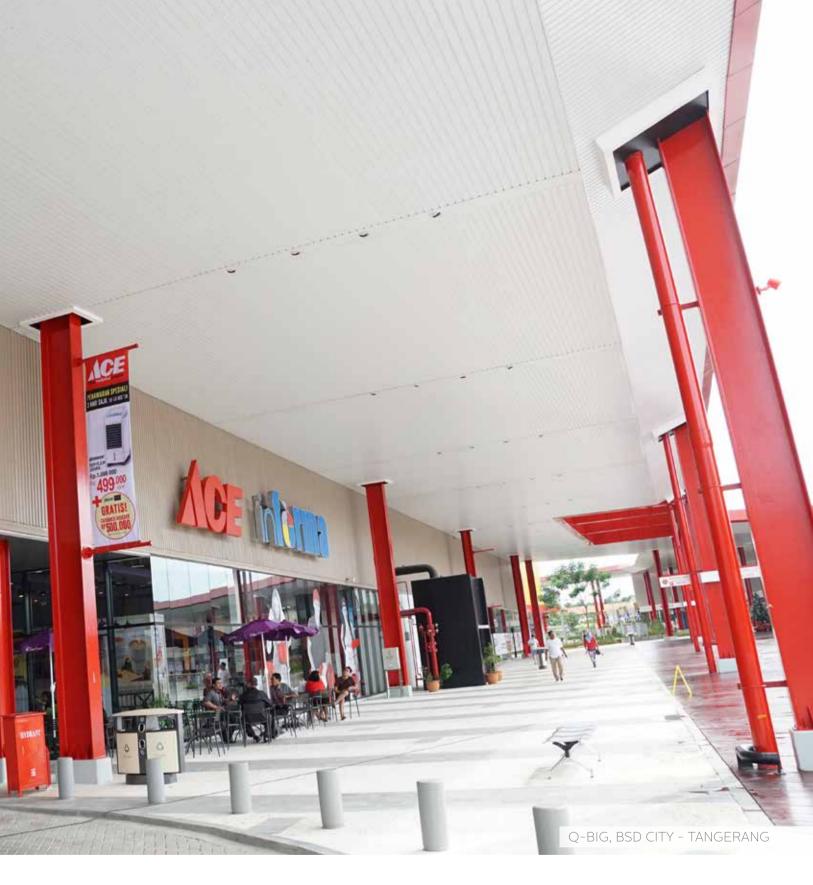

### PANELLUX® LINEAR CEILING 85C

PANELLUX® Linear Ceiling 85C is easy to install and provides a functional look towards your ceiling profile. With profile width of 85mm and gap width of 15mm, the profile will have a minimalistic elegant look. It is ideally applied in both interior and exterior ceiling projects, including terraces, corridors, canopies and lobbies in airport terminals, shopping malls, showrooms, apartments, offices, factories and other types of projects.

**PANELLUX®** Linear Ceiling 85C is made of Pre-painted galvalume under the brand KIRANA™ Steel from BlueScope Steel Indonesia. Installation is easy with stringer suspension with Clip-Lock system without the need of bolts nor fasteners.