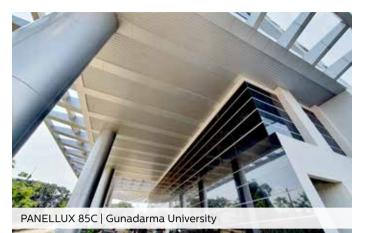

### PANELLUX® LINEAR CEILING 85C

PANELLUX® Linear Ceiling 85C is easy to install and provides a functional look towards your ceiling profile. With profile width of 85mm and gap width of 15mm, the profile will have a minimalistic elegant look. It is ideally applied in both interior and exterior ceiling projects, including terraces, corridors, canopies and lobbies in airport terminals, shopping malls, showrooms, apartments, offices, factories and other types of projects.

**PANELLUX®** Linear Ceiling 85C is made of Pre-painted galvalume under the brand KIRANA™ Steel from BlueScope Steel Indonesia. Installation is easy with stringer suspension with Clip-Lock system without the need of bolts nor fasteners.

## PROJECT REFERENCES

PANELLUX 85C | Depok Regional General Hospital

PANELLUX Cladding 85C | Tokyo Housing Technology Gallery