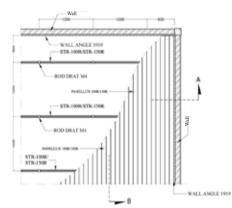

### PANELLUX® GRID CEILING

| PRODUCT  | INFORMATION                                                                                                                                                   |
|----------|---------------------------------------------------------------------------------------------------------------------------------------------------------------|
| R0015 mm | ROD 3,5 mm<br>Material : Wire Rod Galvanized                                                                                                                  |
| Λ        | CLIP RUNNER<br>Material : Steel Plate                                                                                                                         |
|          | MAIN RUNNER<br>Material : Zincalume* Steel<br>Length : 3000mm<br>Standard Color : White, Silver,<br>Cisadane Brown (Light Brown),<br>Anti Cooper (Dark Brown) |
| a file   | CROSS RUNNER Material: Zincalume® Steel Length: 600mm Standard Color: White, Silver, Cisadane Brown (Light Brown), Anti Cooper (Dark Brown)                   |
| 19 3000  | WALL ANGLE<br>Material : KIRANA™ Steel<br>Length : 3000mm                                                                                                     |
| 14 3000  | SHADOW MOULDING<br>Material : KIRANA <sup>TM</sup> Steel<br>Length : 3000mm                                                                                   |