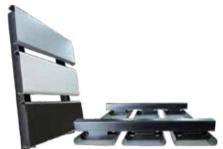

### PANELLUX® LINEAR CEILING 85C

PANELLUX® Linear Ceiling 85C is easy to install and provides a functional look towards your ceiling profile. With profile width of 85mm and gap width of 15mm, the profile will have a minimalistic elegant look. It is ideally applied in both interior and exterior ceiling projects, including terraces, corridors, canopies and lobbies in airport terminals, shopping malls, showrooms, apartments, offices, factories and other types of projects.

**PANELLUX®** Linear Ceiling 85C is made of Pre-painted galvalume under the brand KIRANA™ Steel from BlueScope Steel Indonesia. Installation is easy with stringer suspension with Clip-Lock system without the need of bolts nor fasteners.

# PANELLUX® LINEAR CEILING 85C

LINEAR CEILING 85C