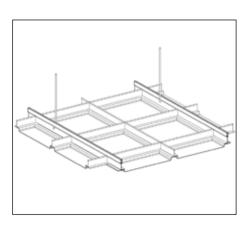

### PANELLUX® LINEAR CEILING 85C

PANELLUX® Linear Ceiling 85C is easy to install and provides a functional look towards your ceiling profile. With profile width of 85mm and gap width of 15mm, the profile will have a minimalistic elegant look. It is ideally applied in both interior and exterior ceiling projects, including terraces, corridors, canopies and lobbies in airport terminals, shopping malls, showrooms, apartments, offices, factories and other types of projects.

**PANELLUX®** Linear Ceiling 85C is made of Pre-painted galvalume under the brand KIRANA™ Steel from BlueScope Steel Indonesia. Installation is easy with stringer suspension with Clip-Lock system without the need of bolts nor fasteners.

# PANELLUX® LINEAR CEILING 85C

LINEAR CEILING 85C