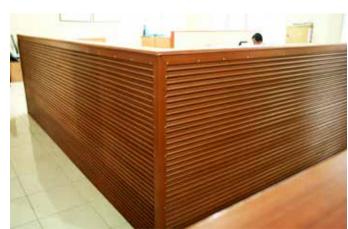

### JALOUSIE LARGE TYPE INSTALLATION

JALOUSIE SMALL TYPE

JALOUSIE LARGE TYPE

PANELLUX® LINEAR CLADDING 85C PANELLUX® Linear Cladding 85C offers easy installation along with functional aesthetics to your cladding. With width dimension of 85mm and indentation gap of 15mm, it will give your cladding a minimalistic and elegant look. It is suitable for both interior and exterior cladding applications such as factories, warehouses, residential complexes, offices, restaurants and others.

**PANELLUX®** Linear Cladding 85C is made from Bluescope Steel Indonesia Pre-painted KIRANA $^{\text{TM}}$  Steel. Installation is easy with stringer frames with Clip-Lock system without the need of any fasteners.

### PANELLUX® LINEAR CLADDING 85C

LINEAR CLADDING 85C

PANELLUX® LINEAR CLADDING 200C **PANELLUX®** Linear Cladding 200C offers easy installation along with functional aesthetics to your cladding. With width dimension of 200mm, it will give your cladding a minimalistic and elegant look. It is suitable for both interior and exterior cladding applications such as factories, warehouses, residential complexes, offices, restaurants and others.