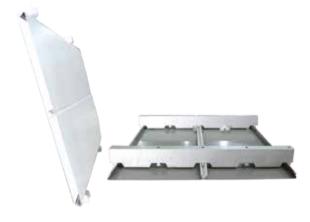

## PANELLUX® METAL CEILING SNAP IN

PANELLUX® Metal Ceiling Snap In is easy to install and provides a functional look towards your ceiling profile. With profile width of either 60x60cm and 60x120cm, it will give an elegant minimalistic look. It is ideally applied in both interior and exterior ceiling projects, including terraces, corridors, canopies and lobbies in airport terminals, shopping malls, showrooms, apartments, offices, factories and other types of projects.

PANELLUX® Metal Ceiling Snap In is made of Pre-painted galvalume under the brand KIRANA™ Steel from BlueScope Steel Indonesia. Installation is easy with stringer suspension with Clip-Lock system without the need of bolts nor fasteners.

### PANELLUX° METAL CEILING SNAP IN

METAL CEILING SNAP IN INSTALLATION

PANELLUX® METAL CEILING LAY IN PANELLUX® Metal Ceiling Snap In is easy to install and provides a functional look towards your ceiling profile. With profile width of either 60x60cm and 60x120cm, it will give an elegant minimalistic look. It is ideally applied in both interior and exterior ceiling projects, including terraces, corridors, canopies and lobbies in airport terminals, shopping malls, showrooms, apartments, offices, factories and other types of projects.