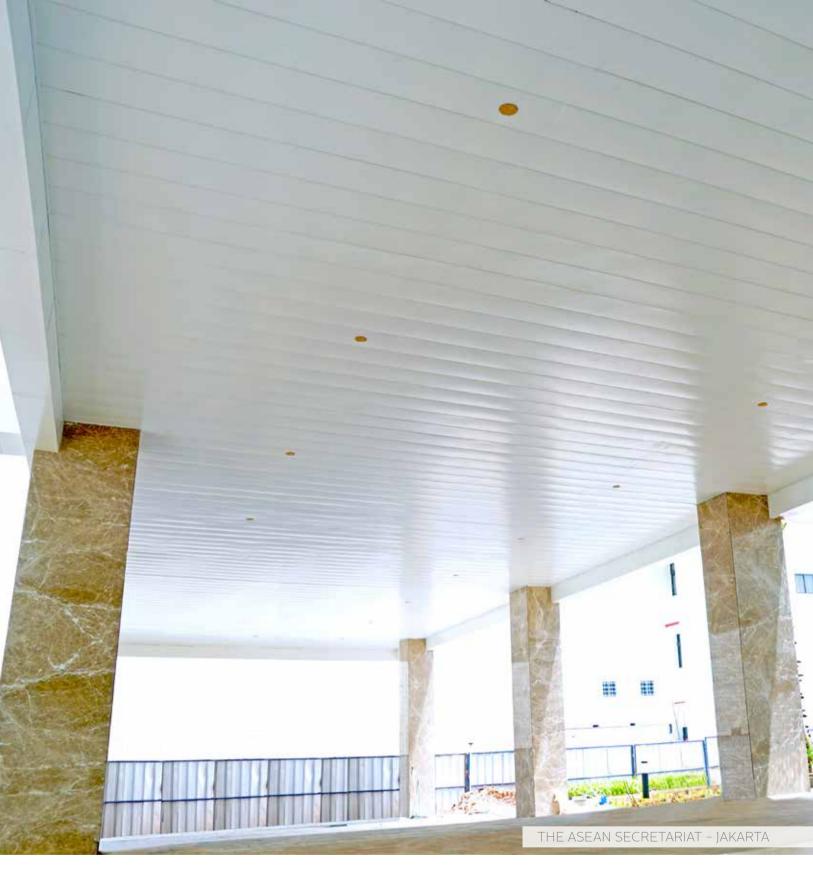

### PANELLUX® LINEAR CEILING 200C

PANELLUX® Linear Ceiling 200C is easy to install and provides a functional look towards your ceiling profile. With profile width of either 200mm, it will give an elegant minimalistic look. It is ideally applied in both interior and exterior ceiling projects, including terraces, corridors, canopies and lobbies in airport terminals, shopping malls, showrooms, apartments, offices, factories and other types of projects.

PANELLUX® Linear Ceiling 200C is made of Pre-painted galvalume under the brand KIRANA™ Steel from BlueScope Steel Indonesia. Installation is easy with stringer suspension with Clip-Lock system without the need of bolts nor fasteners.

# PANELLUX® LINEAR CEILING 200C

LINEAR CEILING 200C INSTALLATION