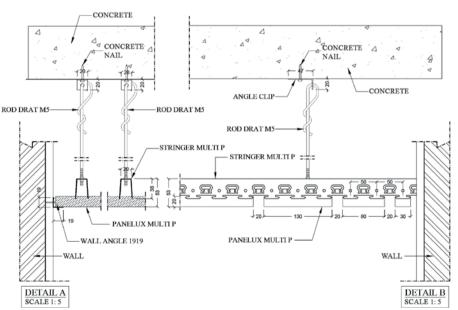

### PLANK CEILING INSTALLATION

PLANK CEILING STANDARD

PLANK CEILING WOODGRAIN

PANELLUX° MULTI-P CEILING PANELLUX® Multi-P Ceiling offers ease of installation and provides both aesthetic and functional look to your ceiling. PANELLUX Multi-P Ceiling System provides design flexibility with a combination of 30mm, 80mm, 130mm and 180mm width panels and height range between 20mm to 150mm. The ceiling profile is ideal for interior and exterior applications such as terraces, corridors, canopies, lobbies and toilets at airport terminal buildings, shopping centers, showrooms, apartments, transportation, factories and so on.

PANELLUX® Multi-P Ceiling is made of Pre-painted galvalume under the brand KIRANA™ Steel from BlueScope Steel Indonesia. The installation uses the stringer frame with the Clip-Lock system without the need for bolts or screws. Products are available in Plain, Color and Woodgrain finish.

# PANELLUX® MULTI-P CEILING

CONCRETE

PANELLUX° SCREEN CEILING S100 & S200 PANELLUX® \$100 & \$200 offer ease of installation and provide both aesthetic and functional look to your ceiling. With panel dimensions of 100mm and 200mm high, it will give a minimalist and elegant ceiling look. It is ideal for interior and exterior ceiling applications such as terraces, corridors, canopies and lobbies in airport terminal buildings, ballrooms, shopping centers, showrooms, apartments, offices, factories and so on.