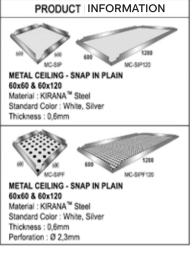

#### LAY IN SLIM LINE SPECIFICATION

| PRODUCT                                                                                                                                                    | INFORMATION                                                        |  |
|------------------------------------------------------------------------------------------------------------------------------------------------------------|--------------------------------------------------------------------|--|
| R00 3,5mm                                                                                                                                                  | ROD 3,5mm<br>Material : Wire Rod Galvanized 3,5mm                  |  |
| 25 K3-H3,5                                                                                                                                                 | CLIPPER<br>Material : Galvanized Steel                             |  |
| MT1432                                                                                                                                                     | MAIN TEE<br>Material : Zincalume® Steel                            |  |
| 24 CT1425                                                                                                                                                  | CROSS TEE<br>Material : Zincalume® Steel<br>Length : 600mm, 1200mm |  |
| 20 3600 WA1420                                                                                                                                             | WALL ANGLE<br>Material : KIRANA™ Steel<br>Length : 3000mm          |  |
| 14 10000<br>10 10000<br>10 SM1914                                                                                                                          | SHADOW MOULDING<br>Material : KIRANA™ Steel<br>Length : 3000mm     |  |
| MC-LIP MC-LIP MC-LIP-120  METAL CEILING - LAY IN SLIM LINE PLAIN 60x60 & 60x120                                                                            |                                                                    |  |
| Material : KIRANA <sup>1</sup><br>Standar Color : Wh<br>Thickness : 0,5mm                                                                                  | ite, Silver                                                        |  |
| 600 12800 MC-LIPF MC-LIPF120                                                                                                                               |                                                                    |  |
| METAL CEILING - LAY IN SLIM LINE PERFORATED 60x60 & 60x120 Material : KIRANA ™ Steel Standar Color : White, Silver Thickness : 0,5mm Perforation : Ø 2,3mm |                                                                    |  |