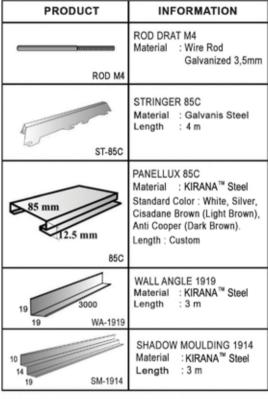

#### LAY IN SLIM LINE SPECIFICATION

| PRODUCT                                                                                                                                                    | INFORMATION                                                        |  |
|------------------------------------------------------------------------------------------------------------------------------------------------------------|--------------------------------------------------------------------|--|
| R00 3,5mm                                                                                                                                                  | ROD 3,5mm<br>Material : Wire Rod Galvanized 3,5mm                  |  |
| 25 K3-H3,5                                                                                                                                                 | CLIPPER<br>Material : Galvanized Steel                             |  |
| MT1432                                                                                                                                                     | MAIN TEE<br>Material : Zincalume® Steel                            |  |
| 24 CT1425                                                                                                                                                  | CROSS TEE<br>Material : Zincalume® Steel<br>Length : 600mm, 1200mm |  |
| 20 3600 WA1420                                                                                                                                             | WALL ANGLE<br>Material : KIRANA™ Steel<br>Length : 3000mm          |  |
| 14 10000<br>10 10000<br>10 SM1914                                                                                                                          | SHADOW MOULDING<br>Material : KIRANA™ Steel<br>Length : 3000mm     |  |
| MC-LIP MC-LIP MC-LIP-120  METAL CEILING - LAY IN SLIM LINE PLAIN 60x60 & 60x120                                                                            |                                                                    |  |
| Material : KIRANA <sup>1</sup><br>Standar Color : Wh<br>Thickness : 0,5mm                                                                                  | ite, Silver                                                        |  |
| 600 12800 MC-LIPF MC-LIPF120                                                                                                                               |                                                                    |  |
| METAL CEILING - LAY IN SLIM LINE PERFORATED 60x60 & 60x120 Material : KIRANA ™ Steel Standar Color : White, Silver Thickness : 0,5mm Perforation : Ø 2,3mm |                                                                    |  |