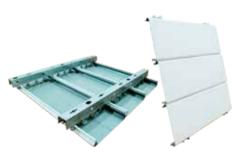

### PANELLUX® METAL CEILING LAY IN

### LAY IN SPECIFICATION

#### LAY IN SLIM LINE SPECIFICATION

| PRODUCT                                                                                                                                                    | INFORMATION                                                        |  |
|------------------------------------------------------------------------------------------------------------------------------------------------------------|--------------------------------------------------------------------|--|
| R00 3,5mm                                                                                                                                                  | ROD 3,5mm<br>Material : Wire Rod Galvanized 3,5mm                  |  |
| 25 K3-H3,5                                                                                                                                                 | CLIPPER<br>Material : Galvanized Steel                             |  |
| MT1432                                                                                                                                                     | MAIN TEE<br>Material : Zincalume® Steel                            |  |
| 24 CT1425                                                                                                                                                  | CROSS TEE<br>Material : Zincalume® Steel<br>Length : 600mm, 1200mm |  |
| 20 3600 WA1420                                                                                                                                             | WALL ANGLE<br>Material : KIRANA™ Steel<br>Length : 3000mm          |  |
| 14 10000<br>10 10000<br>10 SM1914                                                                                                                          | SHADOW MOULDING<br>Material : KIRANA™ Steel<br>Length : 3000mm     |  |
| MC-LIP MC-LIP MC-LIP-120  METAL CEILING - LAY IN SLIM LINE PLAIN 60x60 & 60x120                                                                            |                                                                    |  |
| Material : KIRANA <sup>1</sup><br>Standar Color : Wh<br>Thickness : 0,5mm                                                                                  | ite, Silver                                                        |  |
| 600 12800 MC-LIPF MC-LIPF120                                                                                                                               |                                                                    |  |
| METAL CEILING - LAY IN SLIM LINE PERFORATED 60x60 & 60x120 Material : KIRANA ™ Steel Standar Color : White, Silver Thickness : 0,5mm Perforation : Ø 2,3mm |                                                                    |  |