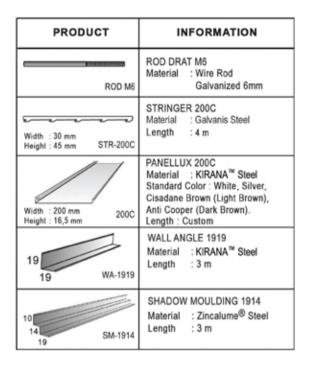

## PANELLUX® PLANK CEILING

| PRODUCT | INFORMATION                                                                                                                                                                |
|---------|----------------------------------------------------------------------------------------------------------------------------------------------------------------------------|
| ROD M4  | ROD DRAT M4<br>Material : Wire Rod<br>Galvanized 3,5mm                                                                                                                     |
| SPC SPC | STRINGER PLANK CEILING Material : Galvanis Length : 3 m                                                                                                                    |
| R       | PLANK CEILING Material : KIRANA™ Steel Standard Color : White, Silver, Cisadane Brown (Light Brown), Anti Cooper (Dark Brown) Height : 100mm Width : 30mm Length : Max. 6m |