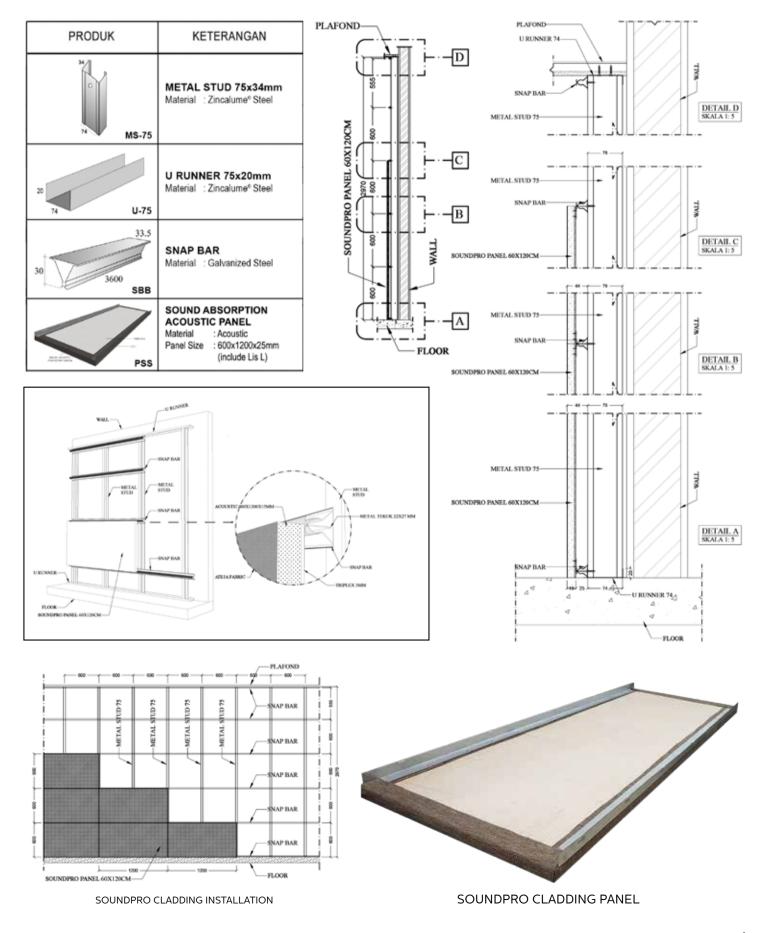

#### PANELLUX® SOUNDPRO CLADDING

PANELLUX® SoundPro Cladding is a sound absorbing mineral fiber panel wrapped in fabric. The color can be adjusted according to the interior design choices. Products are installed with Snap-In system so that the frames, nails and screws are not visible. The final appearance is neat and beautiful, while being able to be easily opened and reinstalled. It is ideal for interior cladding applications such as worship rooms / churches, seminar rooms, conference rooms, karaoke rooms, music studios and so on.

**PANELLUX® SoundPro Cladding** is made of **Armstrong®** mineral material 15mm fiber board with various colors and patterns. The installation uses the snap bar frame so that the screws and bolts are not visible.

### PANELLUX® SOUNDPRO CLADDING

PANELLUX®
WAVE DECORATIVE
CLADDING

PANELLUX® Wave Decorative Cladding covers your wall with decorative steel with small, wavy profiles. With width dimension of 160mm, it will give your cladding an industrial, minimalistic look. It is suitable for both interior and exterior cladding application such as residential complexes, shop houses, offices, restaurants, factories, and others.