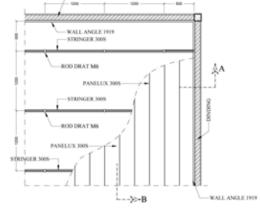

# PANELLUX° LINEAR CEILING 300S

PANELLUX® Linear Ceiling 300S is easy to install and provides a functional look towards your ceiling profile. With profile width of either 300mm, it will give an elegant minimalistic look. It is ideally applied in both interior and exterior ceiling projects, including terraces, corridors, canopies and lobbies in airport terminals, shopping malls, showrooms, apartments, offices, factories and other types of projects.

**PANELLUX® Linear Ceiling 300S** is made of Pre-painted galvalume under the brand KIRANA™ Steel from BlueScope Steel Indonesia. Installation is easy with stringer suspension with Clip-Lock system without the need of bolts nor fasteners.

# PANELLUX® LINEAR CEILING 300S

LINEAR CEILING 300S

LINEAR CEILING 300S INSTALLATION