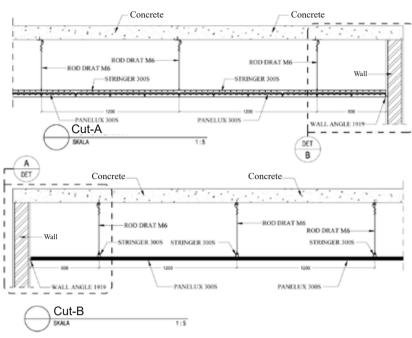

# PANELLUX° LINEAR CEILING 300S

PANELLUX® Linear Ceiling 300S is easy to install and provides a functional look towards your ceiling profile. With profile width of either 300mm, it will give an elegant minimalistic look. It is ideally applied in both interior and exterior ceiling projects, including terraces, corridors, canopies and lobbies in airport terminals, shopping malls, showrooms, apartments, offices, factories and other types of projects.

**PANELLUX® Linear Ceiling 300S** is made of Pre-painted galvalume under the brand KIRANA™ Steel from BlueScope Steel Indonesia. Installation is easy with stringer suspension with Clip-Lock system without the need of bolts nor fasteners.

# PANELLUX® LINEAR CEILING 300S

LINEAR CEILING 300S

LINEAR CEILING 300S INSTALLATION