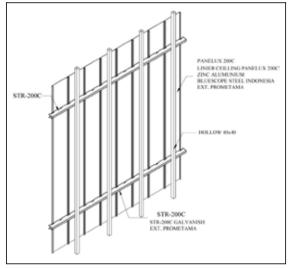

### PANELLUX® LINEAR CLADDING 85C

LINEAR CLADDING 85C

PANELLUX® LINEAR CLADDING 200C **PANELLUX®** Linear Cladding 200C offers easy installation along with functional aesthetics to your cladding. With width dimension of 200mm, it will give your cladding a minimalistic and elegant look. It is suitable for both interior and exterior cladding applications such as factories, warehouses, residential complexes, offices, restaurants and others.

**PANELLUX®** Linear Ceiling 200C is made from Bluescope Steel Indonesia Pre-painted KIRANA $^{\text{TM}}$  Steel. Installation is easy with stringer frames with Clip-Lock system without the need of any fasteners.

# PANELLUX® LINEAR CLADDING 200C

CUT-B

PANELLUX®
METAL CLADDING
SNAP IN

PANELLUX® Metal Cladding Snap In offers easy installation along with functional aesthetics to your cladding. With width dimension of 60x60mm, , it will give your cladding a minimalistic and elegant look. To add acoustic properties, our Metal Cladding Snap In system can be filled with styrofoam with width of 10 mm. It is suitable for both interior and exterior cladding applications such as corridors and lobbies in airport terminal buildings, showrooms, apartments, offices, factories, and others.