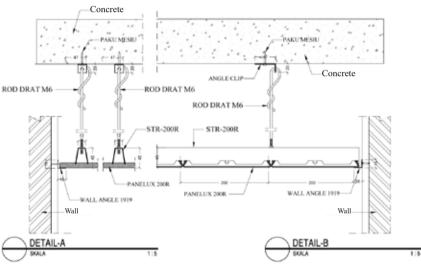

# PANELLUX° LINEAR CEILING 200R

PANELLUX® Linear Ceiling 200R is easy to install and provides a functional look towards your ceiling profile. With profile width of either 200mm, it will give an elegant minimalistic look. It is ideally applied in both interior and exterior ceiling projects, including terraces, corridors, canopies and lobbies in airport terminals, shopping malls, showrooms, apartments, offices, factories and other types of projects.

PANELLUX® Linear Ceiling 200R is made of Pre-painted galvalume under the brand KIRANA™ Steel from BlueScope Steel Indonesia. Installation is easy with stringer suspension with Clip-Lock system without the need of bolts nor fasteners.

# PANELLUX® LINEAR CEILING 200R

LINEAR CEILING 200R

LINEAR CEILING 200R INSTALLATION