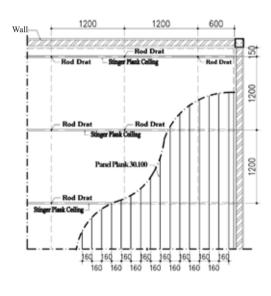

METAL CEILING LAY IN INSTALLATION

PANELLUX® PLANK CEILING PANELLUX® Plank Ceiling offers easy installation along with functional aesthetics to your ceiling. With width dimension of 30mm and height of 100mm, it will give your ceiling a minimalistic and elegant look. It is sitable for both exterior and interior ceiling applications, such as in terraces, corridors, canopies, lobbies and toilets in airport terminal buildings, shopping malls, showrooms, apartments, offices, factories, and others.

PANELLUX® Plank Ceiling is made of Pre-painted galvalume under the brand KIRANA™ Steel from BlueScope Steel Indonesia. Installation is easy with stringer frames with Clip-Lock system without the need of any fasteners.

## PANELLUX® PLANK CEILING

| PRODUCT | INFORMATION                                                                                                                                                                |
|---------|----------------------------------------------------------------------------------------------------------------------------------------------------------------------------|
| ROD M4  | ROD DRAT M4<br>Material : Wire Rod<br>Galvanized 3,5mm                                                                                                                     |
| SPC SPC | STRINGER PLANK CEILING Material : Galvanis Length : 3 m                                                                                                                    |
| R       | PLANK CEILING Material : KIRANA™ Steel Standard Color : White, Silver, Cisadane Brown (Light Brown), Anti Cooper (Dark Brown) Height : 100mm Width : 30mm Length : Max. 6m |

### PLANK CEILING INSTALLATION

PLANK CEILING STANDARD

PLANK CEILING WOODGRAIN

PANELLUX° MULTI-P CEILING PANELLUX® Multi-P Ceiling offers ease of installation and provides both aesthetic and functional look to your ceiling. PANELLUX Multi-P Ceiling System provides design flexibility with a combination of 30mm, 80mm, 130mm and 180mm width panels and height range between 20mm to 150mm. The ceiling profile is ideal for interior and exterior applications such as terraces, corridors, canopies, lobbies and toilets at airport terminal buildings, shopping centers, showrooms, apartments, transportation, factories and so on.