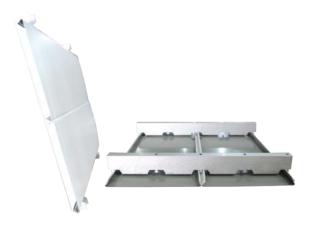

**PANELLUX®** Linear Ceiling 200R is made of Pre-painted Aluminium Alloy 100. Installation is easy with stringer suspension with Clip-Lock system without the need of bolts nor fasteners.

**LINEAR CEILING 200R** 

LINEAR CEILING 200R INSTALLATION

12 | CEILING