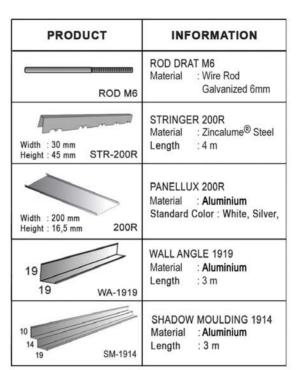

**PANELLUX®** Linear Ceiling 200R is made of Pre-painted Aluminium Alloy 100. Installation is easy with stringer suspension with Clip-Lock system without the need of bolts nor fasteners.

**LINEAR CEILING 200R** 

LINEAR CEILING 200R INSTALLATION

12 | CEILING