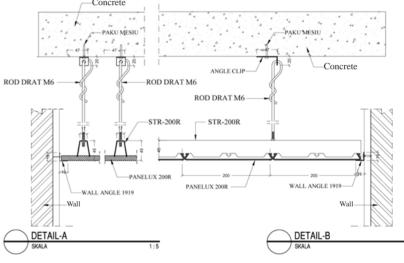

## PANELLUX® LINEAR CEILING 200R





PANELLUX® Linear Ceiling 200R is easy to install and provides a functional look towards your ceiling profile. With profile width of either 200mm, it will give an elegant minimalistic look. It is ideally applied in both interior and exterior ceiling projects, including terraces, corridors, canopies and lobbies in airport terminals, shopping malls, showrooms, apartments, offices, factories and other types of projects.

**PANELLUX®** Linear Ceiling 200R is made of Pre-painted Aluminium Alloy 100. Installation is easy with stringer suspension with Clip-Lock system without the need of bolts nor fasteners.







**LINEAR CEILING 200R** 







LINEAR CEILING 200R INSTALLATION

12 | CEILING