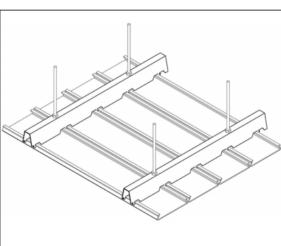

## PANELLUX® LINEAR CEILING 200R





PANELLUX® Linear Ceiling 200R is easy to install and provides a functional look towards your ceiling profile. With profile width of either 200mm, it will give an elegant minimalistic look. It is ideally applied in both interior and exterior ceiling projects, including terraces, corridors, canopies and lobbies in airport terminals, shopping malls, showrooms, apartments, offices, factories and other types of projects.

**PANELLUX®** Linear Ceiling 200R is made of Pre-painted Aluminium Alloy 100. Installation is easy with stringer suspension with Clip-Lock system without the need of bolts nor fasteners.







**LINEAR CEILING 200R** 







LINEAR CEILING 200R INSTALLATION

12 | CEILING