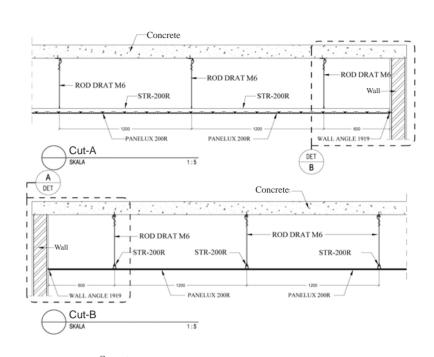

## PANELLUX® LINEAR CEILING 200R





PANELLUX® Linear Ceiling 200R is easy to install and provides a functional look towards your ceiling profile. With profile width of either 200mm, it will give an elegant minimalistic look. It is ideally applied in both interior and exterior ceiling projects, including terraces, corridors, canopies and lobbies in airport terminals, shopping malls, showrooms, apartments, offices, factories and other types of projects.

**PANELLUX®** Linear Ceiling 200R is made of Pre-painted Aluminium Alloy 100. Installation is easy with stringer suspension with Clip-Lock system without the need of bolts nor fasteners.







**LINEAR CEILING 200R** 







LINEAR CEILING 200R INSTALLATION

12 | CEILING