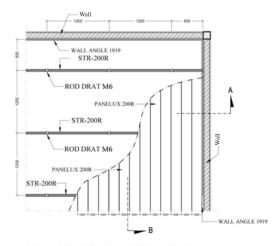

## PANELLUX® LINEAR CEILING 200R





PANELLUX® Linear Ceiling 200R is easy to install and provides a functional look towards your ceiling profile. With profile width of either 200mm, it will give an elegant minimalistic look. It is ideally applied in both interior and exterior ceiling projects, including terraces, corridors, canopies and lobbies in airport terminals, shopping malls, showrooms, apartments, offices, factories and other types of projects.

**PANELLUX®** Linear Ceiling 200R is made of Pre-painted Aluminium Alloy 100. Installation is easy with stringer suspension with Clip-Lock system without the need of bolts nor fasteners.







**LINEAR CEILING 200R** 







LINEAR CEILING 200R INSTALLATION

12 | CEILING