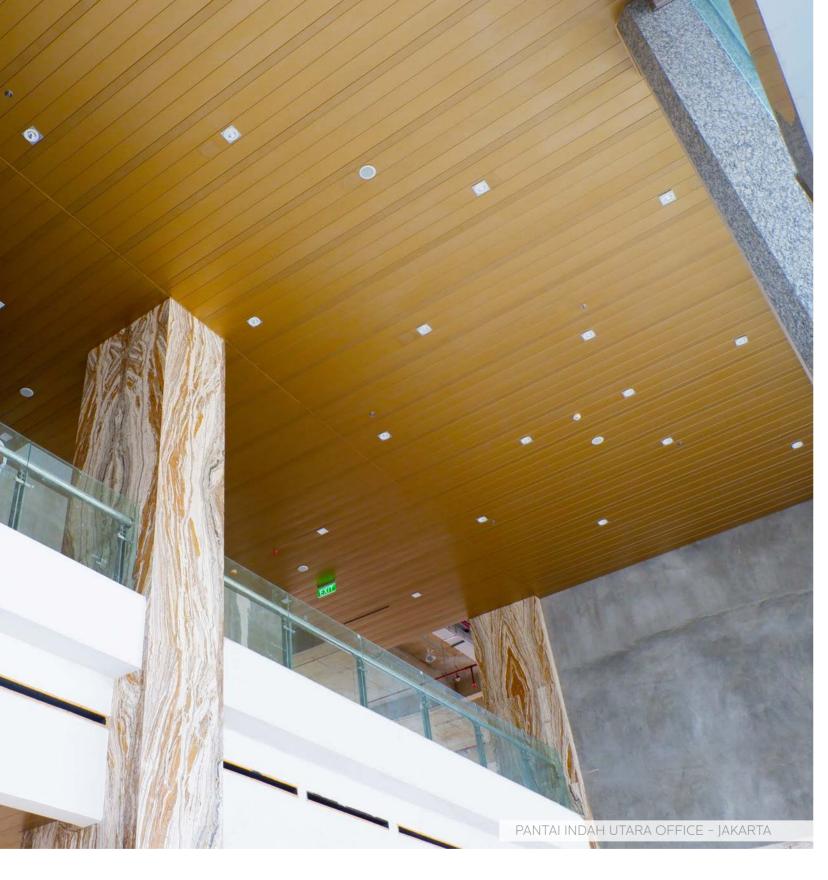

## PANELLUX® LINEAR CEILING 200R

PANELLUX® Linear Ceiling 200R is easy to install and provides a functional look towards your ceiling profile. With profile width of either 200mm, it will give an elegant minimalistic look. It is ideally applied in both interior and exterior ceiling projects, including terraces, corridors, canopies and lobbies in airport terminals, shopping malls, showrooms, apartments, offices, factories and other types of projects.

**PANELLUX®** Linear Ceiling 200R is made of Pre-painted Aluminium Alloy 100. Installation is easy with stringer suspension with Clip-Lock system without the need of bolts nor fasteners.

**LINEAR CEILING 200R** 