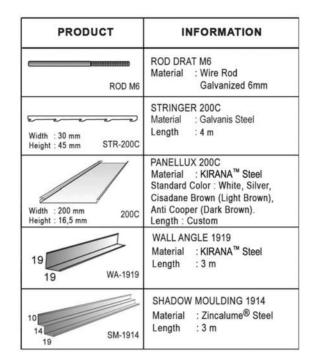

## PANELLUX<sup>®</sup> LINEAR CEILING 200C

**PANELLUX® Linear Ceiling 200C** is easy to install and provides a functional look towards your ceiling profile. With profile width of either 200mm, it will give an elegant minimalistic look. It is ideally applied in both interior and exterior ceiling projects, including terraces, corridors, canopies and lobbies in airport terminals, shopping malls, showrooms, apartments, offices, factories and other types of projects.

**PANELLUX® Linear Ceiling 200C** is made of Pre-painted galvalume under the brand KIRANA<sup>™</sup> Steel from BlueScope Steel Indonesia. Installation is easy with stringer suspension with Clip-Lock system without the need of bolts nor fasteners.