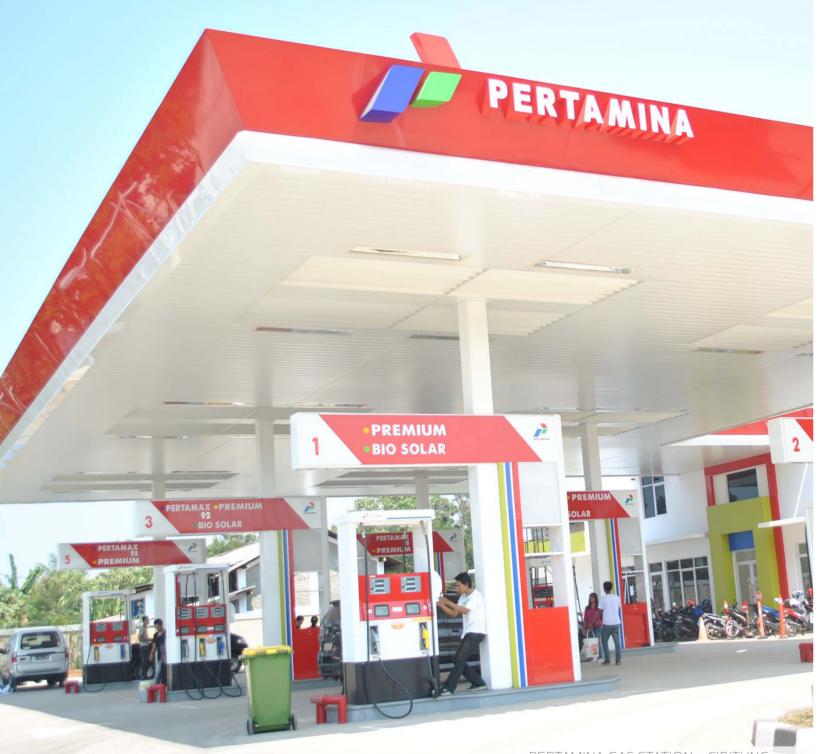

PERTAMINA GAS STATION - CIBITUNG

## PANELLUX<sup>®</sup> LINEAR CEILING 200C

**PANELLUX® Linear Ceiling 200C** is easy to install and provides a functional look towards your ceiling profile. With profile width of either 200mm, it will give an elegant minimalistic look. It is ideally applied in both interior and exterior ceiling projects, including terraces, corridors, canopies and lobbies in airport terminals, shopping malls, showrooms, apartments, offices, factories and other types of projects.