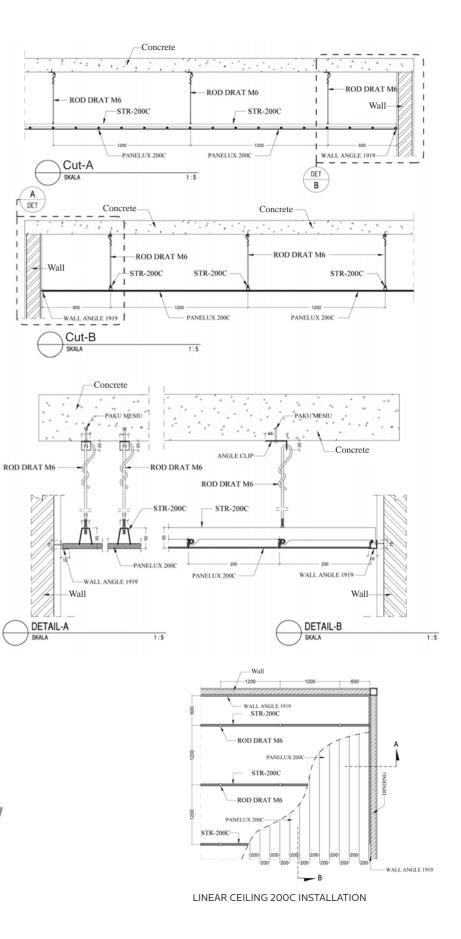

## PANELLUX<sup>®</sup> LINEAR CEILING 200C

**PANELLUX® Linear Ceiling 200C** is easy to install and provides a functional look towards your ceiling profile. With profile width of either 200mm, it will give an elegant minimalistic look. It is ideally applied in both interior and exterior ceiling projects, including terraces, corridors, canopies and lobbies in airport terminals, shopping malls, showrooms, apartments, offices, factories and other types of projects.

**PANELLUX® Linear Ceiling 200C** is made of Pre-painted galvalume under the brand KIRANA<sup>™</sup> Steel from BlueScope Steel Indonesia. Installation is easy with stringer suspension with Clip-Lock system without the need of bolts nor fasteners.