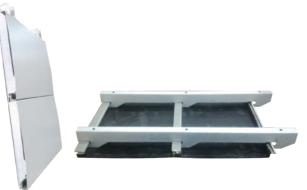

**PANELLUX® Linear Ceiling 200C** is made of Pre-painted galvalume under the brand KIRANA<sup>™</sup> Steel from BlueScope Steel Indonesia. Installation is easy with stringer suspension with Clip-Lock system without the need of bolts nor fasteners.