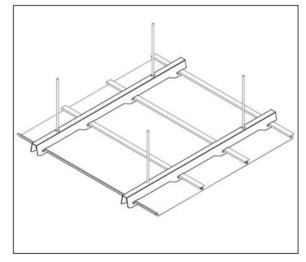

**PANELLUX® Linear Ceiling 200C** is made of Pre-painted galvalume under the brand KIRANA<sup>™</sup> Steel from BlueScope Steel Indonesia. Installation is easy with stringer suspension with Clip-Lock system without the need of bolts nor fasteners.