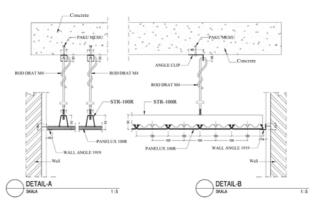

**PANELLUX® Linear Ceiling 100R/150R** is made of Pre-painted Aluminium Alloy 100. Installation is easy with stringer suspension with Clip-Lock system without the need of bolts nor fasteners.

## PANELLUX® LINEAR CEILING 100R/150R

LINEAR CEILING 100R

LINEAR CEILING 150R

LINEAR CEILING 100R/150R INSTALLATION

CEILING | 11