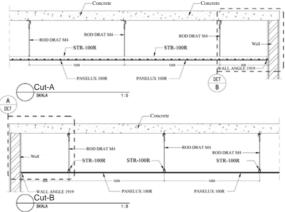

**PANELLUX® Linear Ceiling 100R/150R** is made of Pre-painted Aluminium Alloy 100. Installation is easy with stringer suspension with Clip-Lock system without the need of bolts nor fasteners.

## PANELLUX® LINEAR CEILING 100R/150R

LINEAR CEILING 100R

LINEAR CEILING 150R

LINEAR CEILING 100R/150R INSTALLATION

CEILING | 11