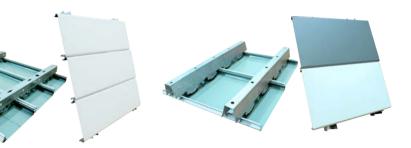

## panellux° LINEAR CEILING 100R/150R

**PANELLUX®** Linear Ceiling 100R/150R is easy to install and provides a functional look towards your ceiling profile. With profile width of either 100mm (100R) or 150mm (150R), it will give an elegant minimalistic look. It is ideally applied in both interior and exterior ceiling projects, including terraces, corridors, canopies and lobbies in airport terminals, shopping malls, showrooms, apartments, offices, factories and other types of projects.

**PANELLUX® Linear Ceiling 100R/150R** is made of Pre-painted Aluminium Alloy 100. Installation is easy with stringer suspension with Clip-Lock system without the need of bolts nor fasteners.