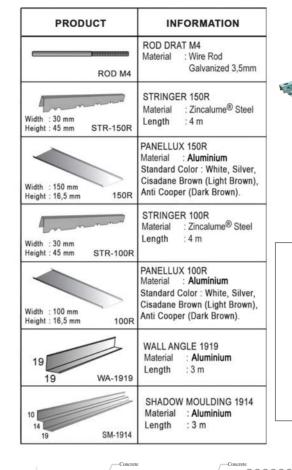

**PANELLUX® Linear Ceiling 100R/150R** is made of Pre-painted Aluminium Alloy 100. Installation is easy with stringer suspension with Clip-Lock system without the need of bolts nor fasteners.

## PANELLUX® LINEAR CEILING 100R/150R

LINEAR CEILING 100R

LINEAR CEILING 150R

LINEAR CEILING 100R/150R INSTALLATION

CEILING | 11