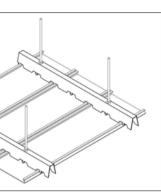

**PANELLUX® Linear Ceiling 100R/150R** is made of Pre-painted Aluminium Alloy 100. Installation is easy with stringer suspension with Clip-Lock system without the need of bolts nor fasteners.

## PANELLUX® LINEAR CEILING 100R/150R

LINEAR CEILING 100R

LINEAR CEILING 150R

LINEAR CEILING 100R/150R INSTALLATION

CEILING | 11