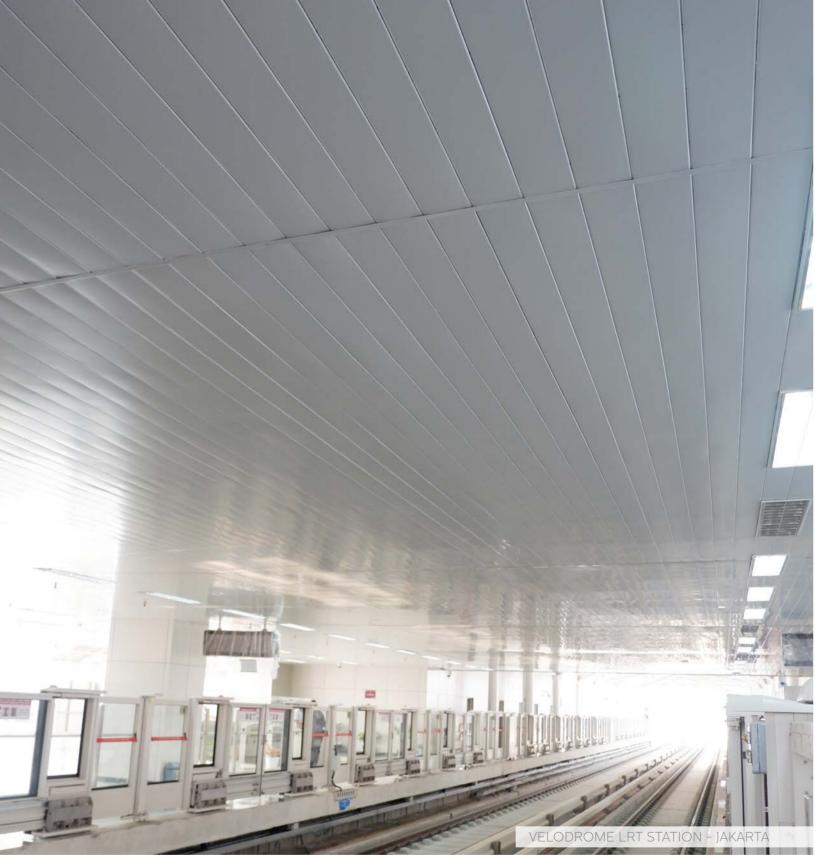

## panellux° LINEAR CEILING 100R/150R

**PANELLUX®** Linear Ceiling 100R/150R is easy to install and provides a functional look towards your ceiling profile. With profile width of either 100mm (100R) or 150mm (150R), it will give an elegant minimalistic look. It is ideally applied in both interior and exterior ceiling projects, including terraces, corridors, canopies and lobbies in airport terminals, shopping malls, showrooms, apartments, offices, factories and other types of projects.

**PANELLUX® Linear Ceiling 100R/150R** is made of Pre-painted Aluminium Alloy 100. Installation is easy with stringer suspension with Clip-Lock system without the need of bolts nor fasteners.

## PANELLUX® LINEAR CEILING 100R/150R

LINEAR CEILING 100R

LINEAR CEILING 150R

LINEAR CEILING 100R/150R INSTALLATION

CEILING | 11